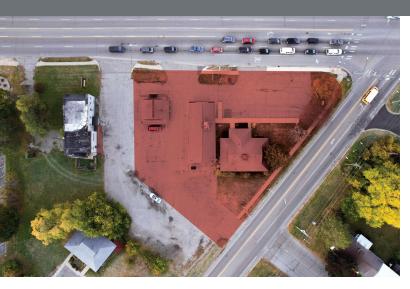

### 2500 North Cedar Street

Holt, Michigan 48842

### **Property Highlights**

- High traffic location with excellent visibility and access from Cedar St or Willoughby
- · Ideal site for redevelopment or investment
- 1.14 Acres with multiple buildings
- Conveniently located 1/2 mile from I-96 and Cedar St interchange
- · C2 Zoning in highly desirable Delhi Twp
- · Well-maintained 1,902 SF building
- Built in 1979 with enduring construction
- · Ample parking for tenants and visitors
- · Versatile space for office or commercial use
- · Established presence in the Holt area
- Opportunity for customization to suit specific business needs

#### Offering Summary

| Sale Price: | \$795,000  |
|-------------|------------|
| Lot Size:   | 1.14 Acres |