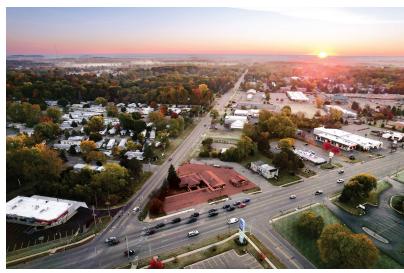

### 2500 North Cedar Street

Holt, Michigan 48842

### **Property Highlights**

- High traffic location with excellent visibility and access from Cedar St or Willoughby
- · Ideal site for redevelopment or investment
- 1.14 Acres with multiple buildings
- Conveniently located 1/2 mile from I-96 and Cedar St interchange
- · C2 Zoning in highly desirable Delhi Twp
- · Well-maintained 1,902 SF building
- Built in 1979 with enduring construction
- · Ample parking for tenants and visitors
- · Versatile space for office or commercial use
- · Established presence in the Holt area
- Opportunity for customization to suit specific business needs