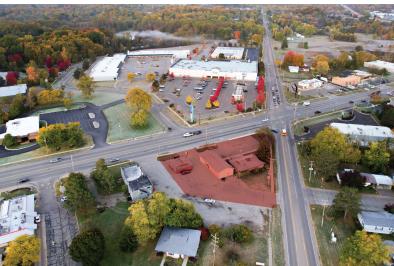

### 2500 North Cedar Street

Holt, Michigan 48842

### **Property Highlights**

- High traffic location with excellent visibility and access from Cedar St or Willoughby
- · Ideal site for redevelopment or investment
- 1.14 Acres with multiple buildings
- Conveniently located 1/2 mile from I-96 and Cedar St interchange
- · C2 Zoning in highly desirable Delhi Twp
- · Well-maintained 1,902 SF building
- Built in 1979 with enduring construction
- · Ample parking for tenants and visitors
- · Versatile space for office or commercial use
- · Established presence in the Holt area
- Opportunity for customization to suit specific business needs