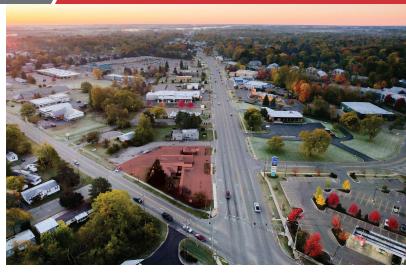

### 2500 North Cedar Street

Holt, Michigan 48842

### **Property Highlights**

- High traffic location with excellent visibility and access from Cedar St or Willoughby
- · Ideal site for redevelopment or investment
- 1.14 Acres with multiple buildings
- Conveniently located 1/2 mile from I-96 and Cedar St interchange
- · C2 Zoning in highly desirable Delhi Twp
- · Well-maintained 1,902 SF building
- Built in 1979 with enduring construction
- · Ample parking for tenants and visitors
- · Versatile space for office or commercial use
- · Established presence in the Holt area
- Opportunity for customization to suit specific business needs