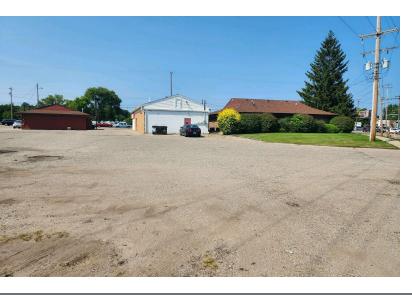

### **Property Highlights**

- High traffic location with excellent visibility and access from Cedar St or Willoughby
- · Ideal site for redevelopment or investment
- 1.14 Acres with multiple buildings
- Conveniently located 1/2 mile from I-96 and Cedar St interchange
- · C2 Zoning in highly desirable Delhi Twp
- · Well-maintained 1,902 SF building
- Built in 1979 with enduring construction
- · Ample parking for tenants and visitors
- · Versatile space for office or commercial use
- · Established presence in the Holt area
- Opportunity for customization to suit specific business needs

#### Offering Summary

| Sale Price: | \$795,000  |
|-------------|------------|
| Lot Size:   | 1.14 Acres |