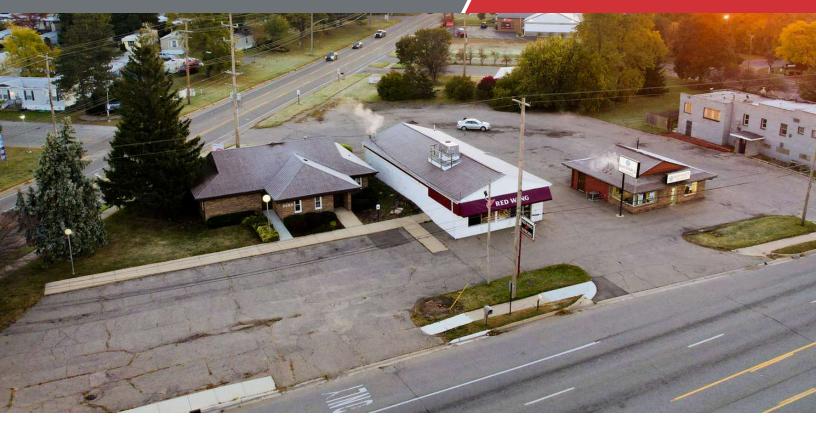

### 2500 North Cedar Street

Holt, Michigan 48842

### **Property Highlights**

- High traffic location with excellent visibility and access from Cedar St or Willoughby
- · Ideal site for redevelopment or investment
- 1.14 Acres with multiple buildings
- Conveniently located 1/2 mile from I-96 and Cedar St interchange
- · C2 Zoning in highly desirable Delhi Twp
- · Well-maintained 1,902 SF building
- Built in 1979 with enduring construction
- · Ample parking for tenants and visitors
- · Versatile space for office or commercial use
- · Established presence in the Holt area
- Opportunity for customization to suit specific business needs

#### Offering Summary

| Sale Price: | \$795,000  |
|-------------|------------|
| Lot Size:   | 1.14 Acres |