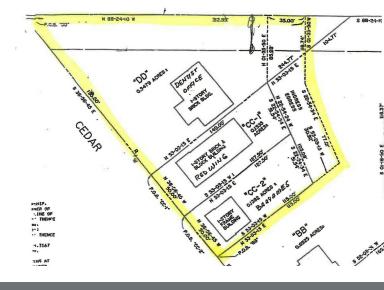

### **Property Highlights**

- High traffic location with excellent visibility and access from Cedar St or Willoughby
- · Ideal site for redevelopment or investment
- 1.14 Acres with multiple buildings
- Conveniently located 1/2 mile from I-96 and Cedar St interchange
- · C2 Zoning in highly desirable Delhi Twp
- · Well-maintained 1,902 SF building
- Built in 1979 with enduring construction
- · Ample parking for tenants and visitors
- · Versatile space for office or commercial use
- · Established presence in the Holt area
- Opportunity for customization to suit specific business needs

#### Offering Summary

| Sale Price: | \$795,000  |
|-------------|------------|
| Lot Size:   | 1.14 Acres |