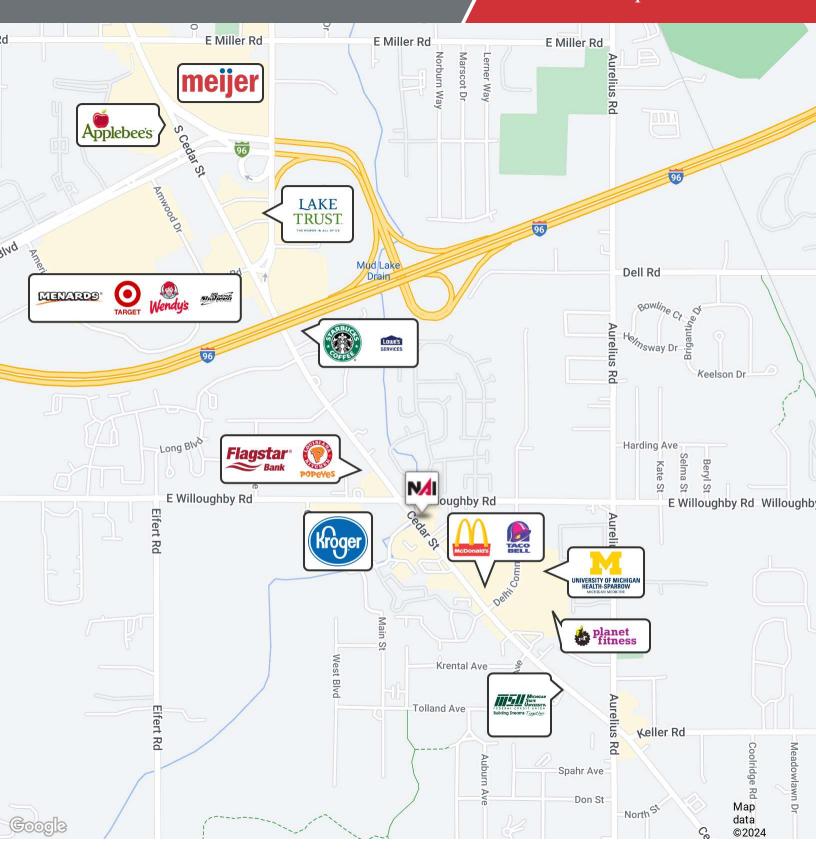

### 2500 North Cedar Street

Holt, Michigan 48842

### **Property Highlights**

- High traffic location with excellent visibility and access from Cedar St or Willoughby
- · Ideal site for redevelopment or investment
- 1.14 Acres with multiple buildings
- Conveniently located 1/2 mile from I-96 and Cedar St interchange
- · C2 Zoning in highly desirable Delhi Twp
- · Well-maintained 1,902 SF building
- Built in 1979 with enduring construction
- · Ample parking for tenants and visitors
- · Versatile space for office or commercial use
- · Established presence in the Holt area
- Opportunity for customization to suit specific business needs