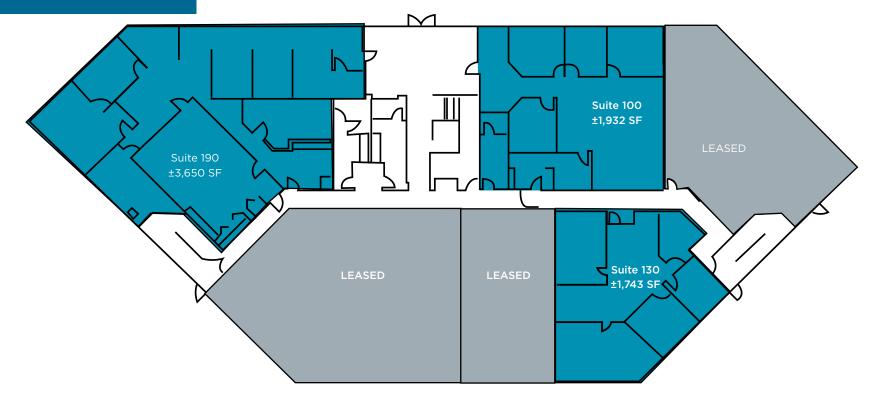

### **AVAILABILITIES**

Suite 100: ±1,932 SF Suite 130: ±1,743 SF Suite 190: ±3,650 SF

# FOR LEASE 4600 ROSEVILLE ROAD NORTH HIGHLANDS C A L I F O R N I A

**FIRST FLOOR** 

FOR MORE INFORMATION, PLEASE CONTACT: