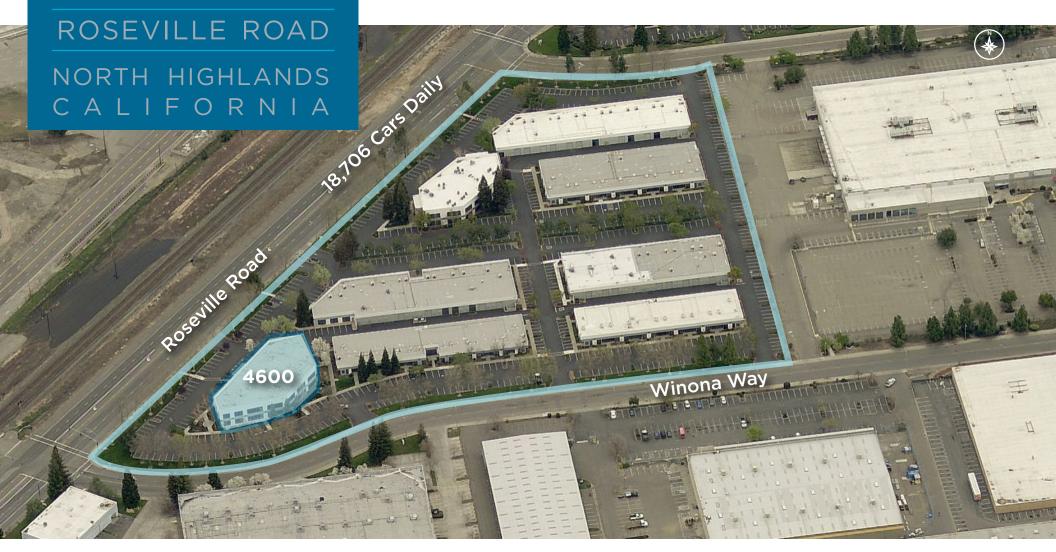

## FORLFASE

4600

ROSEVILLE ROAD

NORTH HIGHLANDS CALIFORNIA

### **PROPERTY HIGHLIGHTS**

- Building-top Signage Available
- Attractive Steel/Concrete Construction with Floor-To-Ceiling Glass Lines
- Lush, Well-Maintained Landscaping
- On-Site Property Management
- Close Proximity to Food, Lodging, and Entertainment
- Abundant Free Parking
- Within Property and Business Improvement District (PBID)
- Photovoltaic Solar Array installed in 2017