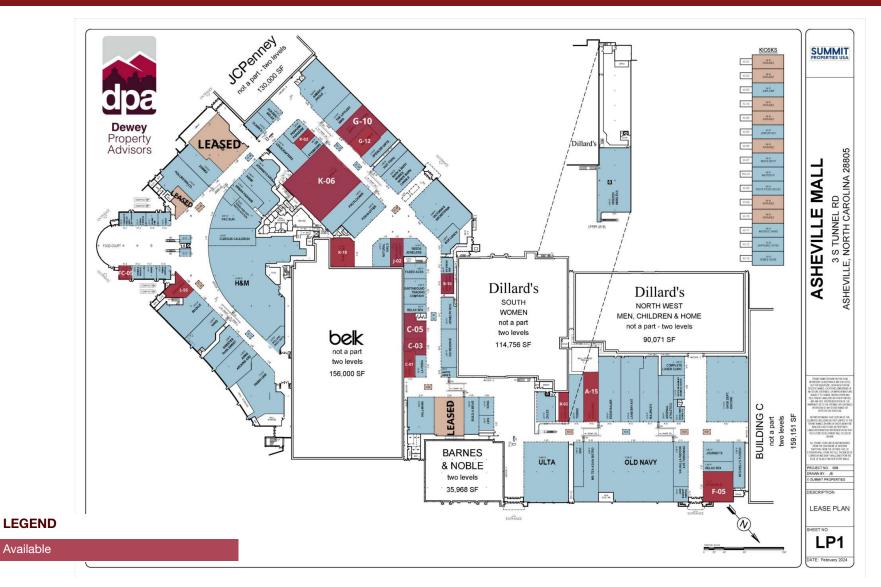

AVAILABLE SPACES IN RED

#### LEASE SPACES

**AVAILABLE SPACES** 

| SUITE | TENANT    | SIZE (SF) | LEASE TYPE     | LEASE RATE |
|-------|-----------|-----------|----------------|------------|
| A-15  | Available | 3,000 SF  | Modified Gross | Negotiable |
| B-02  | Available | 1,191 SF  | Modified Gross | Negotiable |
| B-10  | Available | 1,048 SF  | Modified Gross | Negotiable |
| C-01  | Available | 1,195 SF  | Modified Gross | Negotiable |
| C-03  | Available | 1,281 SF  | Modified Gross | Negotiable |
| C-05  | Available | 1,973 SF  | Modified Gross | Negotiable |
| FC-05 | Available | 729 SF    | Modified Gross | Negotiable |
| F-05  | Available | 3,714 SF  | Modified Gross | Negotiable |
| G-10  | Available | 3,483 SF  | Modified Gross | Negotiable |
| G-12  | Available | 1,795 SF  | Modified Gross | Negotiable |
| J-02  | Available | 1,473 SF  | Modified Gross | Negotiable |
| K-02  | Available | 810 SF    | Modified Gross | Negotiable |
| K-06  | Available | 12,044 SF | Modified Gross | Negotiable |
| K-18  | Available | 2,782 SF  | Modified Gross | Negotiable |
| L-55  | Available | 1,734 SF  | Modified Gross | Negotiable |