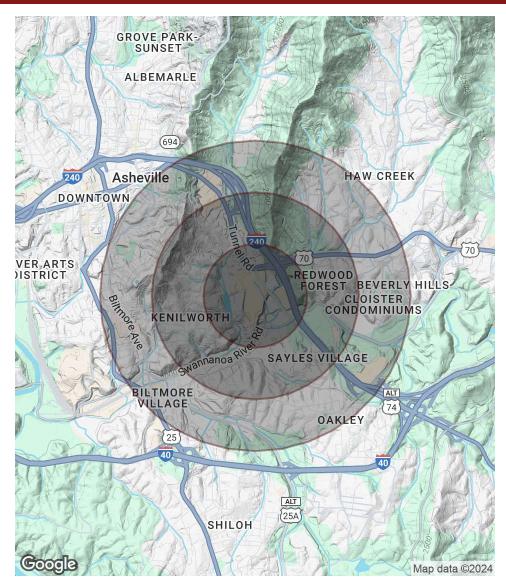

#### **DEMOGRAPHICS MAP & REPORT**

| POPULATION                              | 0.5 MILES               | 1 MILE              | 1.5 MILES                 |
|-----------------------------------------|-------------------------|---------------------|---------------------------|
| Total Population                        | 1,253                   | 5,027               | 11,130                    |
| Average Age                             | 42.1                    | 42.1                | 42.1                      |
| Average Age (Male)                      | 39.5                    | 39.6                | 39.6                      |
| Average Age (Female)                    | 43.8                    | 43.8                | 43.8                      |
|                                         |                         |                     |                           |
|                                         |                         |                     |                           |
| HOUSEHOLDS & INCOME                     | 0.5 MILES               | 1 MILE              | 1.5 MILES                 |
| HOUSEHOLDS & INCOME<br>Total Households | <b>0.5 MILES</b><br>614 | <b>1 MILE</b> 2,684 | <b>1.5 MILES</b><br>6,296 |
|                                         |                         |                     |                           |
| Total Households                        | 614                     | 2,684               | 6,296                     |
| Total Households<br># of Persons per HH | 614<br>2.0              | 2,684<br>1.9        | 6,296<br>1.8              |