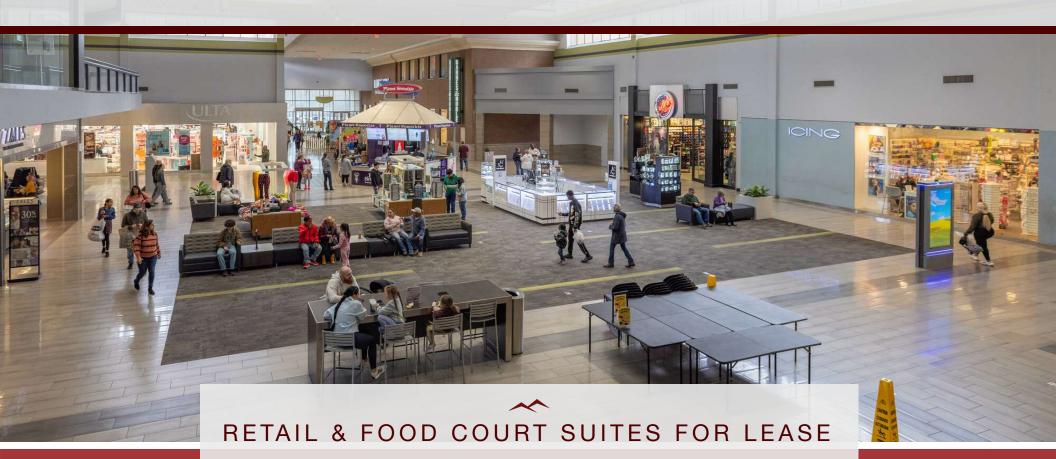

# RESTAURANT, RETAIL AND FOOD COURT SPACE FOR LEASE AT THE ASHEVILLE MALL





# 3 SOUTH TUNNEL ROAD, ASHEVILLE, NC 28805

Presented By

SCOTT RAINES, CCIM

828.548.0090 Scott.Raines@deweypa.com **DEWEY PROPERTY ADVISORS** 

1 Page Avenue Asheville, NC 28801 828.548.0090 deweypa.com

#### EXECUTIVE SUMMARY



#### **OFFERING SUMMARY**

| Lease Rate:      | Negotiable      |
|------------------|-----------------|
| Building Size:   | 974,465 SF      |
| Available SF:    | 729 - 12,044 SF |
| Number of Units: | 108             |

#### **PROPERTY OVERVIEW**

The Asheville Mall has a variety of retail spaces available. From kiosks with no long-term to commitments, to larger retail shop spaces, there are a variety of space sizes, lease terms, and flexibility in lease duration options available. Additionally, there is one food court space currently accepting application.