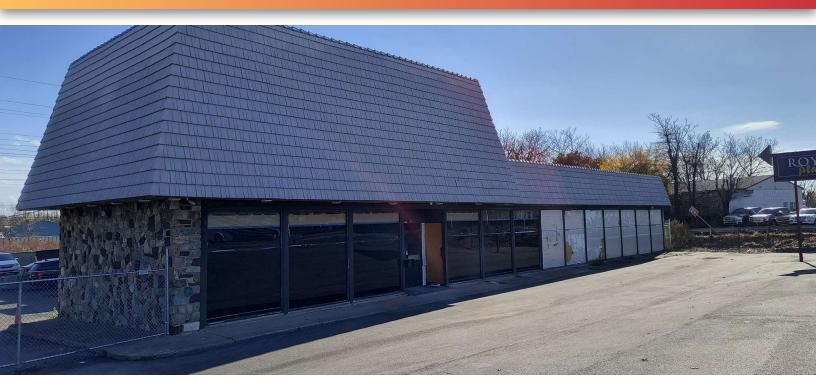

## 8100 ROUTE 13

Levittown, PA 19057

**12,273 SF** 

#### **PROPERTY HIGHLIGHTS**

- One-story multi-purpose facility on well traveled Route 13
- · 18' clear ceiling height in warehouse area
- Two (2) drive-in doors
- Daily traffic count of 21,200+ cars on Route 13
- 115' of frontage along Route 13
- · Zoned Highway Commercial
- \$25,923 real estate taxes (2024)
- · Located directly across the street from Levittown Town Center, home to Super Wal-Mart, Home Depot and Ross
- 1.7 miles to PA Turnpike
- · 4 miles to Route 413

### **OFFERING SUMMARY**

| Sale Price:     | \$1,995,000 |
|-----------------|-------------|
| Lease Rate PSF: | \$15.00/NNN |
| Lot Size:       | 0.8 Acres   |
| Building Size:  | 12,273 SF   |
|                 |             |