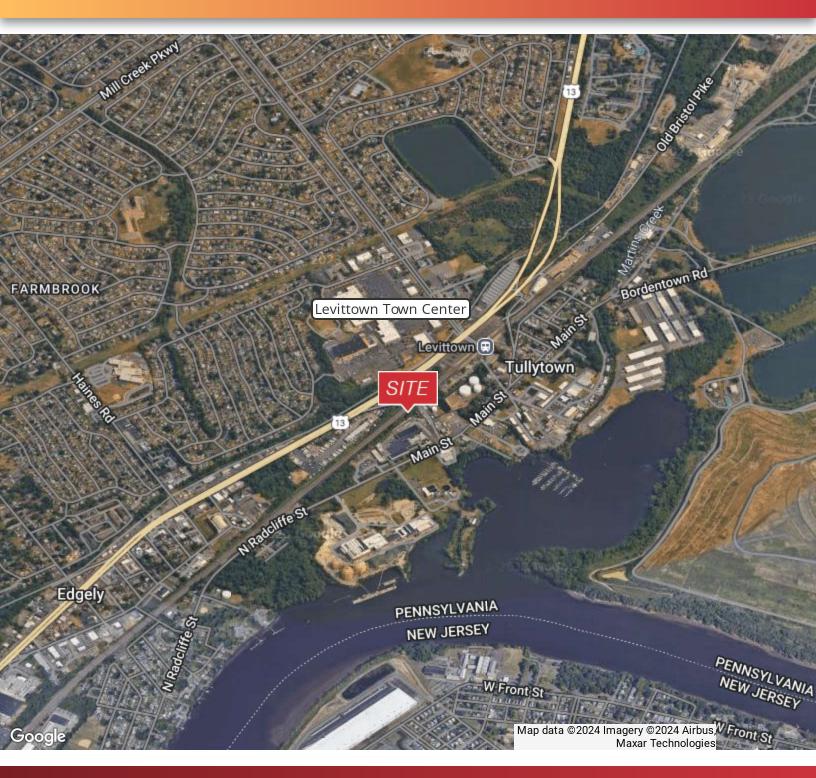

#### **PROPERTY HIGHLIGHTS**

- One-story multi-purpose facility on well traveled Route 13
- · 18' clear ceiling height in warehouse area
- Two (2) drive-in doors
- Daily traffic count of 21,200+ cars on Route 13
- 115' of frontage along Route 13
- · Zoned Highway Commercial
- \$25,923 real estate taxes (2024)
- · Located directly across the street from Levittown Town Center, home to Super Wal-Mart, Home Depot and Ross
- 1.7 miles to PA Turnpike
- · 4 miles to Route 413

## 8100 ROUTE 13

Levittown, PA 19057