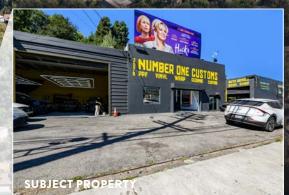

### CURRENTLY SET UP AS AN AUTOBODY SHOP

Currently an autobody shop with showroom and front yard for parking. Ideal for garaging car collection, automotive businesses, or retail uses.

### **BILLBOARD INCOME**

Property houses a 15x37ft high visibility billboard that is seen from the 101 Hollywood Freeway that averages 322,000 Vehicles per day.