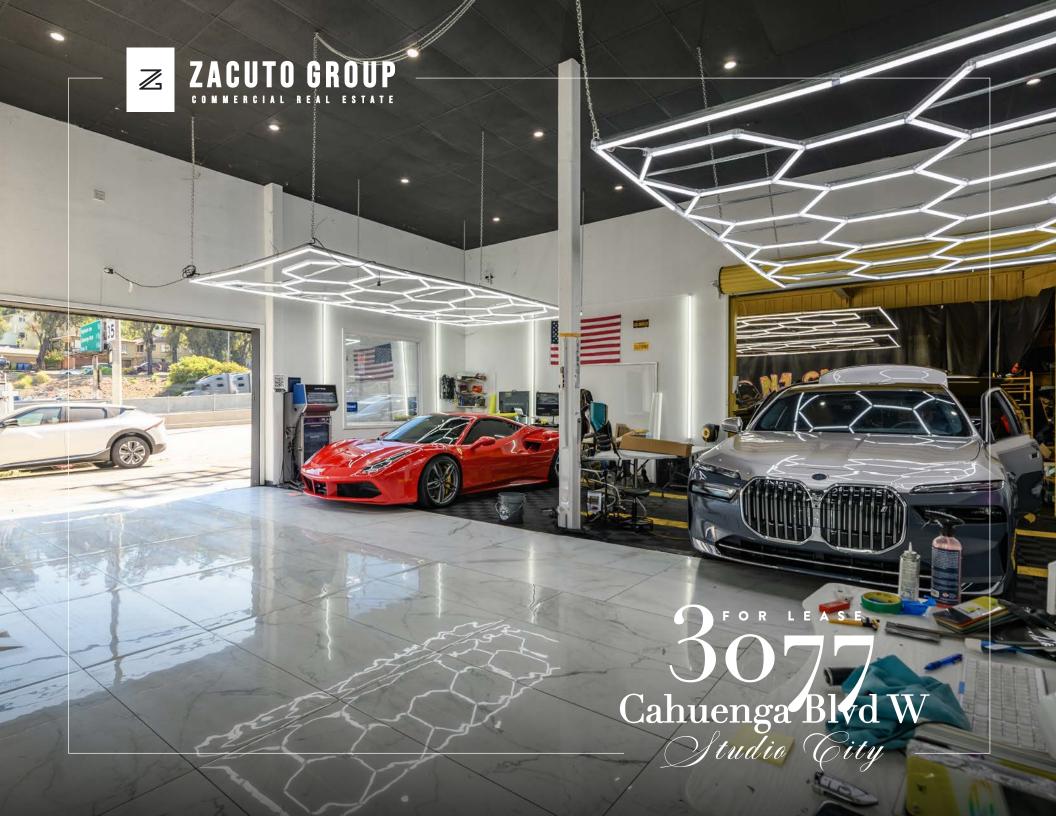

# FOR LEASE Cahuenga Blvd W Studio Gity

# **LEASE** DETAILS 3077 Cahuenga Blvd STUDIO CITY, CA 90068

| <u>SIZE</u> | <u>RATE</u>   | <u>TERM</u> |
|-------------|---------------|-------------|
| 5,556 SF    | \$3.25/SF NNN | NEGOTIABLE  |

### CURRENTLY SET UP AS AN AUTOBODY SHOP

Currently an autobody shop with showroom and front yard for parking. Ideal for garaging car collection, automotive businesses, or retail uses.