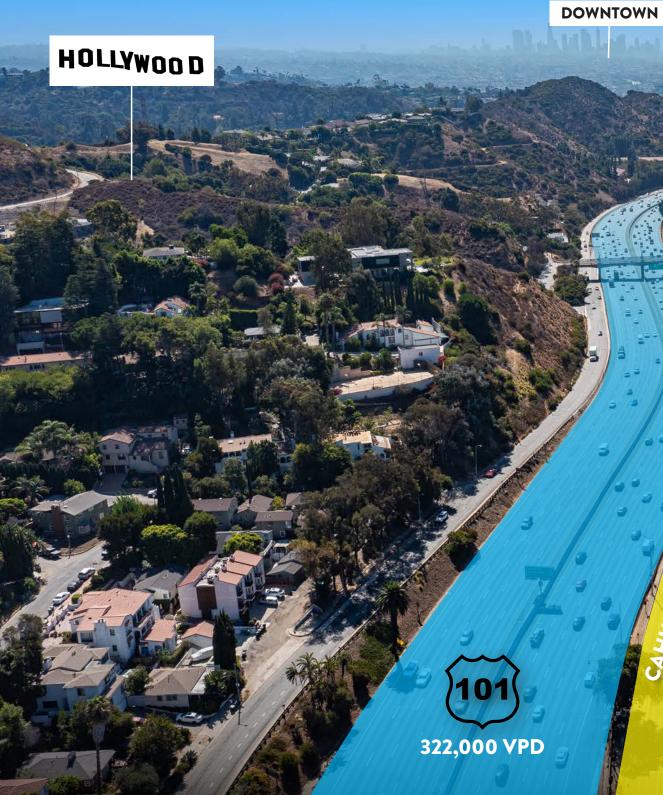

### **BILLBOARD INCOME**

Property houses a 15x37ft high visibility billboard that is seen from the 101 Hollywood Freeway that averages 322,000 Vehicles per day.

322,000 VPD

101

# HOLLYWOOD

Additionally, the property is just minutes away from iconic landmarks such as Universal Studios Hollywood, the Hollywood Bowl, and Griffith Park, providing residents with a wealth of recreational and cultural opportunities.