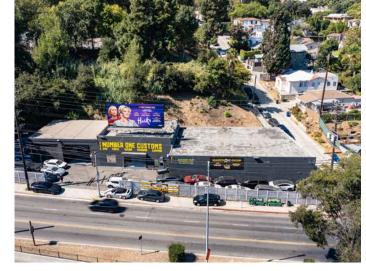

# **LEASE** DETAILS 3077 Cahuenga Blvd STUDIO CITY, CA 90068

| <u>SIZE</u> | <u>RATE</u>   | <u>TERM</u> |
|-------------|---------------|-------------|
| 5,556 SF    | \$3.25/SF NNN | NEGOTIABLE  |

### DYNAMIC STUDIO CITY LOCATION

High visibility retail space along a high traffic stretch of Cahuenga Blvd near the Hollywood Bowl, Universal Studios, & Ventura Blvd in Studio City.

### CURRENTLY SET UP AS AN AUTOBODY SHOP

Currently an autobody shop with showroom and front yard for parking. Ideal for garaging car collection, automotive businesses, or retail uses.

### **BILLBOARD INCOME**

Property houses a 15x37ft high visibility billboard that is seen from the 101 Hollywood Freeway that averages 322,000 Vehicles per day.