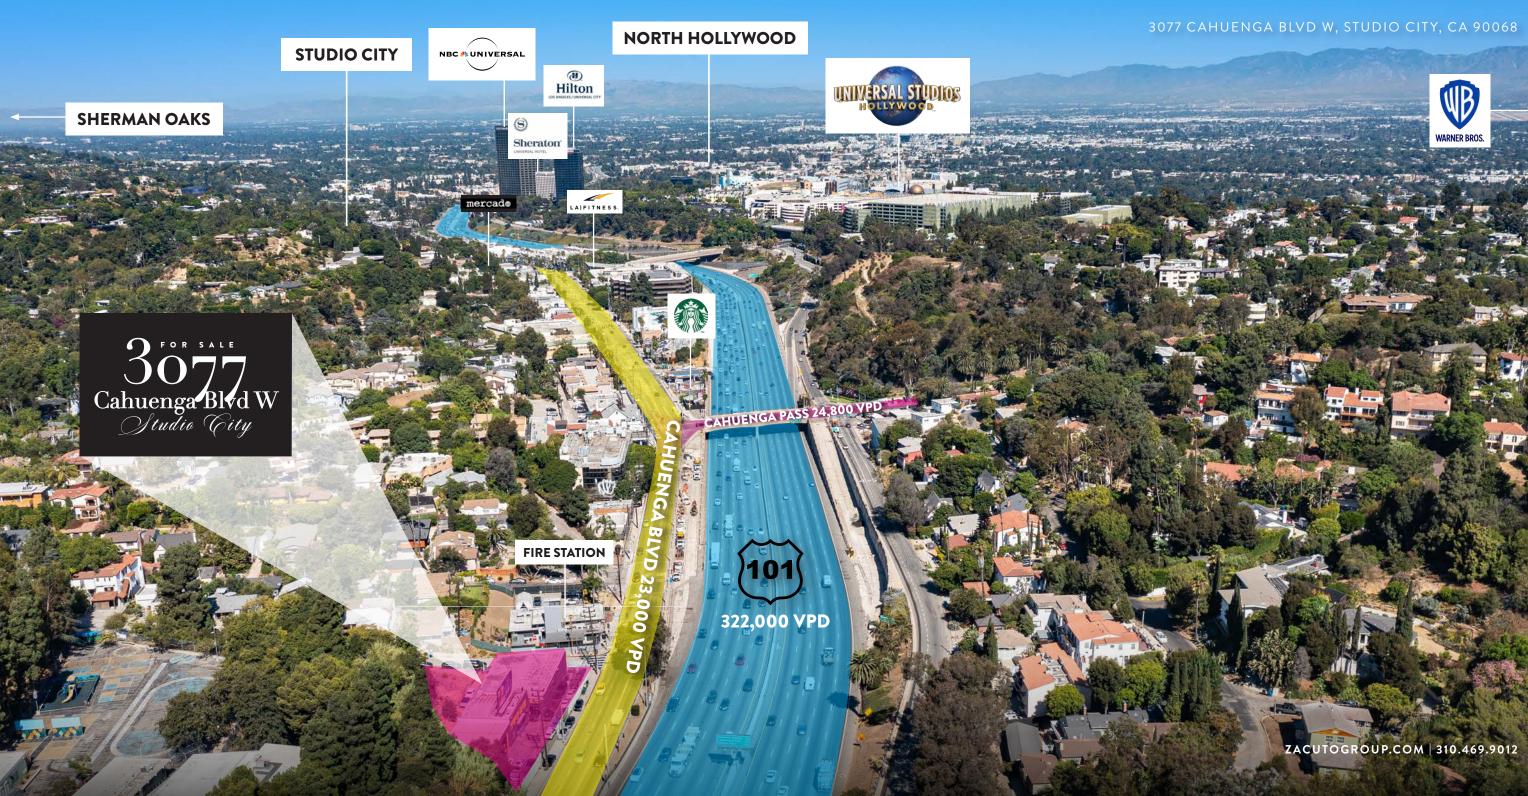

### DYNAMIC STUDIO CITY LOCATION

High visibility retail space along a high traffic stretch of Cahuenga Blvd near the Hollywood Bowl, Universal Studios, & Ventura Blvd in Studio City.

### **BILLBOARD INCOME**

Property houses a 15x37ft high visibility billboard that is seen from the 101 Hollywood Freeway that averages 322,000 Vehicles per day.

### 3077 CAHUENGA BLVD W, STUDIO CITY, CA 90068

**Nearby Employers** 

WARNER BROS.

## • PROXIMITY TO TRANSIT & MAJOR LANDMARKS

3077 Cahuenga Blvd W benefits from excellent access to public transportation and major highways. The property is situated near the Universal City/Studio City Metro Red Line, which provides direct access to Downtown LA and North Hollywood. It is also conveniently located near the Hollywood Freeway (US-101), offering quick access to the greater Los Angeles area.

Additionally, the property is just minutes away from iconic landmarks such as Universal Studios Hollywood, the Hollywood Bowl, and Griffith Park, providing residents with a wealth of recreational and cultural opportunities.