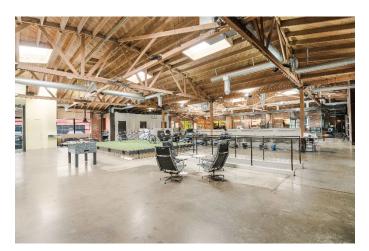

## 2210 Broadway, Santa Monica +/- 8,925 SF Bow Truss Office Building

- Abundant natural light
- Parking for 26 cars
- Private outdoor patio
- High end creative finishes
- Gourmet Kitchen
- Shower & Fireplace
- 11 Private offices
- 2 conference rooms
- Large open workspace
- Exposed high ceiling
- Polished concrete floor
- Located in the heart of Santa Monica within walking distance of restaurants, shopping, etc.