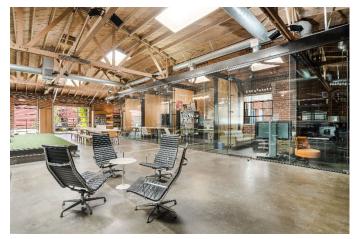

## 2210 Broadway, Santa Monica +/- 8,925 SF Bow Truss Office Building

- Abundant natural light
- Parking for 26 cars
- Private outdoor patio
- High end creative finishes
- Gourmet Kitchen
- Shower & Fireplace
- 11 Private offices
- 2 conference rooms
- Large open workspace
- Exposed high ceiling
- Polished concrete floor
- Located in the heart of Santa Monica within walking distance of restaurants, shopping, etc.