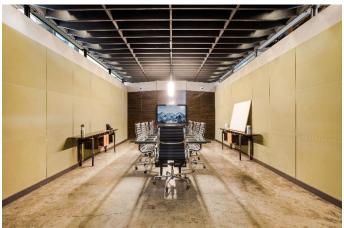

## 2210 Broadway, Santa Monica +/- 8,925 SF Bow Truss Office Building

- Abundant natural light
- Parking for 26 cars
- Private outdoor patio
- High end creative finishes
- Gourmet Kitchen
- Shower & Fireplace
- 11 Private offices
- 2 conference rooms
- Large open workspace
- Exposed high ceiling
- Polished concrete floor
- Located in the heart of Santa Monica within walking distance of restaurants, shopping, etc.