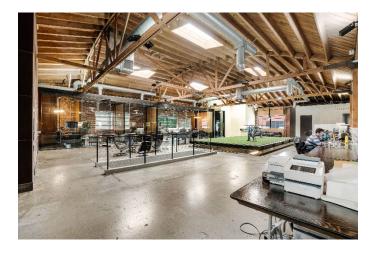

## 2210 Broadway, Santa Monica +/- 8,925 SF Bow Truss Office Building

- Abundant natural light
- Parking for 26 cars
- Private outdoor patio
- High end creative finishes
- Gourmet Kitchen
- Shower & Fireplace
- 11 Private offices
- 2 conference rooms
- Large open workspace
- Exposed high ceiling
- Polished concrete floor
- Located in the heart of Santa Monica within walking distance of restaurants, shopping, etc.