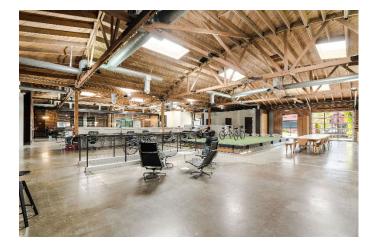

## 2210 Broadway, Santa Monica +/- 8,925 SF Bow Truss Office Building

- Abundant natural light
- Parking for 26 cars
- Private outdoor patio
- High end creative finishes
- Gourmet Kitchen
- Shower & Fireplace
- 11 Private offices
- 2 conference rooms
- Large open workspace
- Exposed high ceiling
- Polished concrete floor
- Located in the heart of Santa Monica within walking distance of restaurants, shopping, etc.