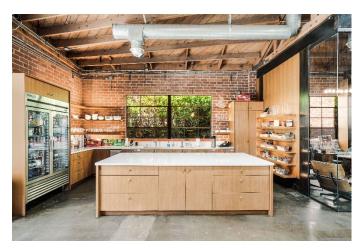

## 2210 Broadway, Santa Monica +/- 8,925 SF Bow Truss Office Building

- Abundant natural light
- Parking for 26 cars
- Private outdoor patio
- High end creative finishes
- Gourmet Kitchen
- Shower & Fireplace
- 11 Private offices
- 2 conference rooms
- Large open workspace
- Exposed high ceiling
- Polished concrete floor
- Located in the heart of Santa Monica within walking distance of restaurants, shopping, etc.