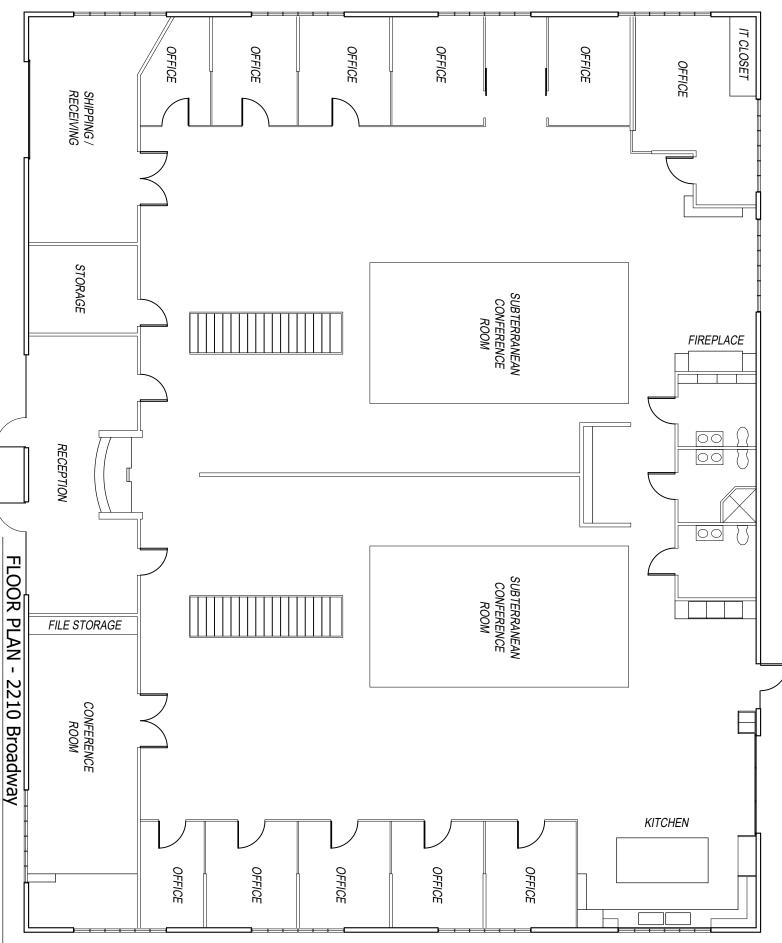

## 2210 Broadway, Santa Monica +/- 8,925 SF Bow Truss Office Building

- Abundant natural light
- Parking for 26 cars
- Private outdoor patio
- High end creative finishes
- Gourmet Kitchen
- Shower & Fireplace
- 11 Private offices
- 2 conference rooms
- Large open workspace
- Exposed high ceiling
- Polished concrete floor
- Located in the heart of Santa Monica within walking distance of restaurants, shopping, etc.