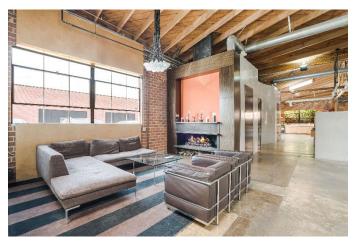

## 2210 Broadway, Santa Monica +/- 8,925 SF Bow Truss Office Building

- Abundant natural light
- Parking for 26 cars
- Private outdoor patio
- High end creative finishes
- Gourmet Kitchen
- Shower & Fireplace
- 11 Private offices
- 2 conference rooms
- Large open workspace
- Exposed high ceiling
- Polished concrete floor
- Located in the heart of Santa Monica within walking distance of restaurants, shopping, etc.