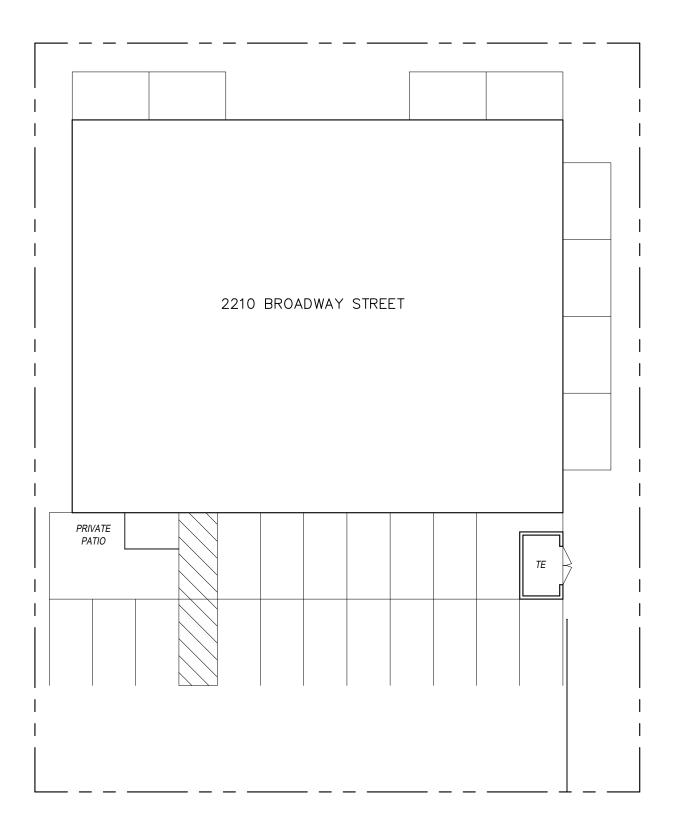

- Parking for 26 cars
- Private outdoor patio
- High end creative finishes
- Gourmet Kitchen
- Shower & Fireplace
- 11 Private offices
- 2 conference rooms
- Large open workspace
- Exposed high ceiling
- Polished concrete floor
- Located in the heart of Santa Monica within walking distance of restaurants, shopping, etc.

CONTACT: Ned Geoghegan (818) 519-0592 NGEOGHEGAN@SANDHILLMGMT.COM DRE # 01262292

## www.2210broadway.com



## Rate: \$4.50 PSF NNN

Although all information furnished is from sources deemed reliable, this information has not been verified and no warranty is made as to the accuracy thereof. Terms of sale or lease and availability are subject to change or withdrawal without notice. No liability of any kind is to be imposed on the broker or owner herein.





















SITE PLAN - 2210 Broadway

SANTA MONICA, CA 90404

Scale: 1"=20'-0"