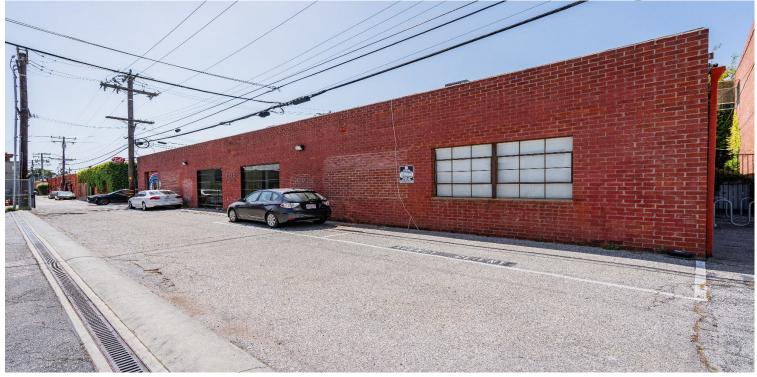

## 2210 Broadway, Santa Monica +/- 8,925 SF Bow Truss Office Building

- Abundant natural light
- Parking for 26 cars
- Private outdoor patio
- High end creative finishes
- Gourmet Kitchen
- Shower & Fireplace
- 11 Private offices
- 2 conference rooms
- Large open workspace
- Exposed high ceiling
- Polished concrete floor
- Located in the heart of Santa Monica within walking distance of restaurants, shopping, etc.