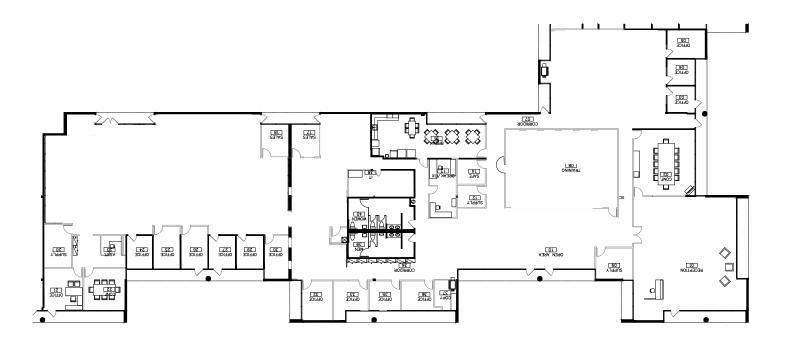

# **Availability**

### **Building A**

Suite 624: 5,833 sf - 18,935 sf

View suite video

Suite 610: 2,304 sf

Available 7/1/25

### **Building B**

Suite 784 & 804 : 5,158 sf

Suite 824: 1,926 sf

Office space