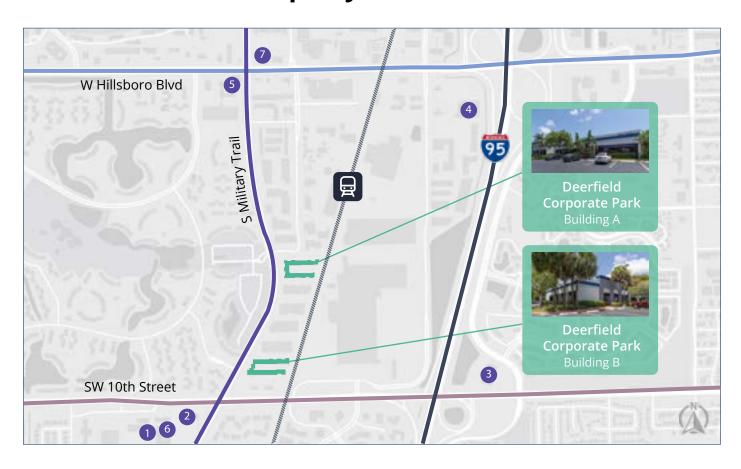

## **Property Location**

#### Points of interest

- Publix
- 2 Walmart Neighborhood Market
- BrandsMart USA
- 4 Home Depot

- 5 CVS
- 6 Walgreens
- Bank of America