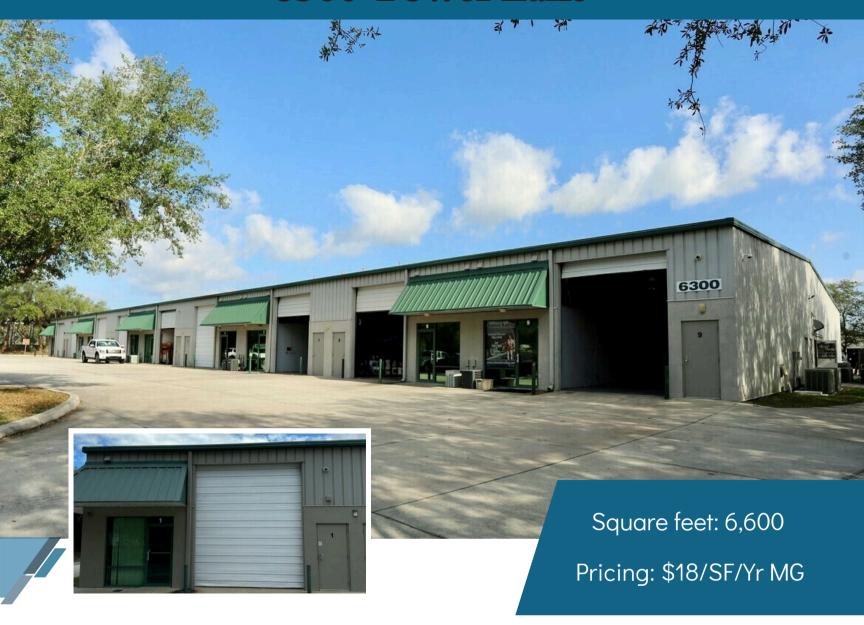

## 6300 Tower Lane

## Units 4,5, 15, and 16 Available for Lease

- Modern amenities suitable for various business types, including retail and office spaces.
- High visibility and convenient access to major highways, attracting both foot and vehicle traffic.
- Located in a vibrant area with nearby dining, shopping, and entertainment options for employees and clients.
- Ample parking and flexible leasing terms tailored to meet diverse business needs.

FOR LEASING INFORMATION

(941)356.1613

Troy Robbins Troy Robbins Commercial.com

The property boasts modern amenities and is ideal for a variety of business types, from retail to office spaces. Tenants will benefit from high visibility and convenient access to major highways, making it an excellent location for attracting both foot and vehicle traffic.