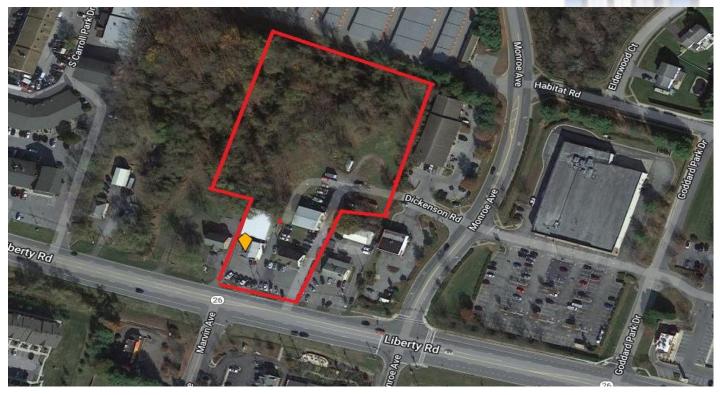

#### **Property Description:**

- Four adjoining parcels totaling 3.71 Acres
- Zoned C-2
- Signature Location on Liberty Road, with excellent and multiple Ingress/Egress points
- Adjacent to Weis Supermarket
- Full public utilities
- High Visibility
- Excellent Car Counts
- Immediate Availability