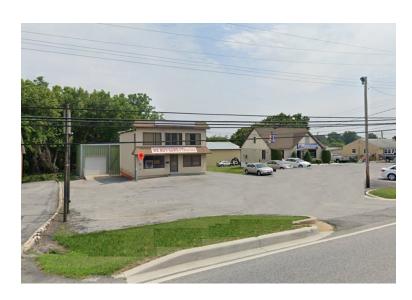

# 1936 –1940 LIBERTY ROAD, ELDERSBURG, MD 21784

#### **Property Description:**

- Four adjoining parcels totaling 3.71 Acres
- Zoned C-2
- Signature Location on Liberty Road, with excellent and multiple Ingress/Egress points
- Adjacent to Weis Supermarket
- Full public utilities
- High Visibility
- Excellent Car Counts
- Immediate Availability