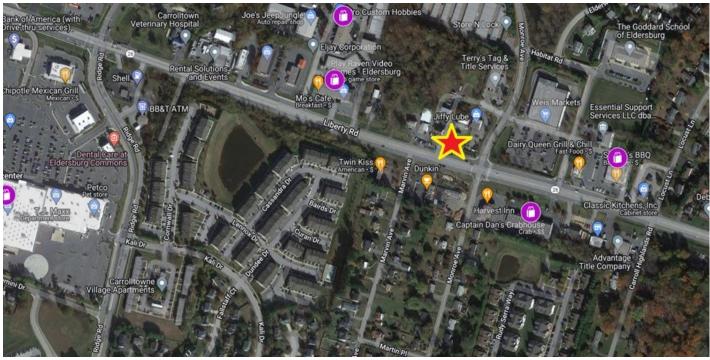

443-528-6782 billv@bcvcommercial.com

David Karczeski 410-215-8471 davidk@bcvcommercial.com Ron Ballard 410-937-4947 ronb@bcvcommercial.com

### \$150,000.00 NNN Ground Rent

#### **Property Description:**

- Four adjoining parcels totaling 3.71 Acres
- Zoned C-2
- Signature Location on Liberty Road, with excellent and multiple Ingress/Egress points
- Adjacent to Weis Supermarket
- Full public utilities
- High Visibility
- Excellent Car Counts
- Immediate Availability

### **Zoning Allows For:**

- Car Wash
- Convenient Store with Gas
- Medical/Dental
- Office
- Assisted Living
- Daycare Facility
- Self Storage
- Variety Of Other Retail Uses



1920 Rock Spring Rd, Suite 101, Forest Hill, MD 21050 Ph. 410.296.2626 | Fax 410.296.2660

# **ELDERSBURG, MARYLAND -THE HEART OF CARROLL**