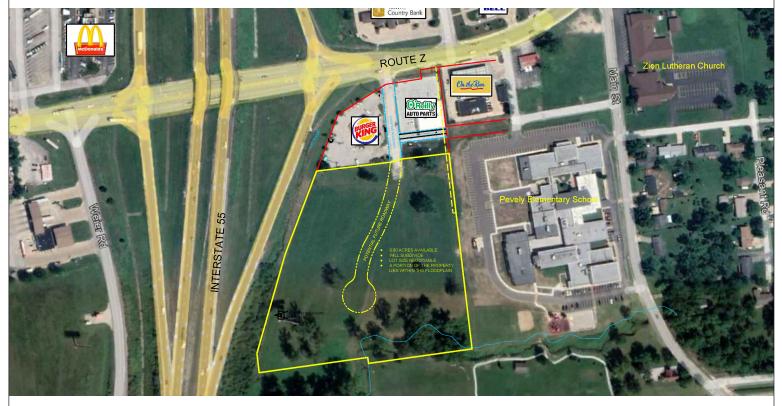

#### M0740 - Route Z & I-55, Pevely, M0 63070

Neighboring Businesses: Burger King, O'Reilly Auto Parts, Mobil, Pevely Elementary

# **Property Overview & Info**

- High visibility from Interstate 55 (SE Quadrant)
- Conveniently located and accessible from Route Z
- Great for QSR, retail or office development
- Land Size: 8.8 Acres Commercial Tract
- Water: City of Pevely
- Sewer: City of Pevely
- Electric: Ameren Missouri
- Gas: Laclede Gas
- Zoning: Commercial B-2
- Daily Traffic Counts (2022):
  - Interstate 55 79,752
  - Route Z 8,122

# **Prime Location**

8.8 acres Excellent visibillity located SE of I-55 / Exit 180