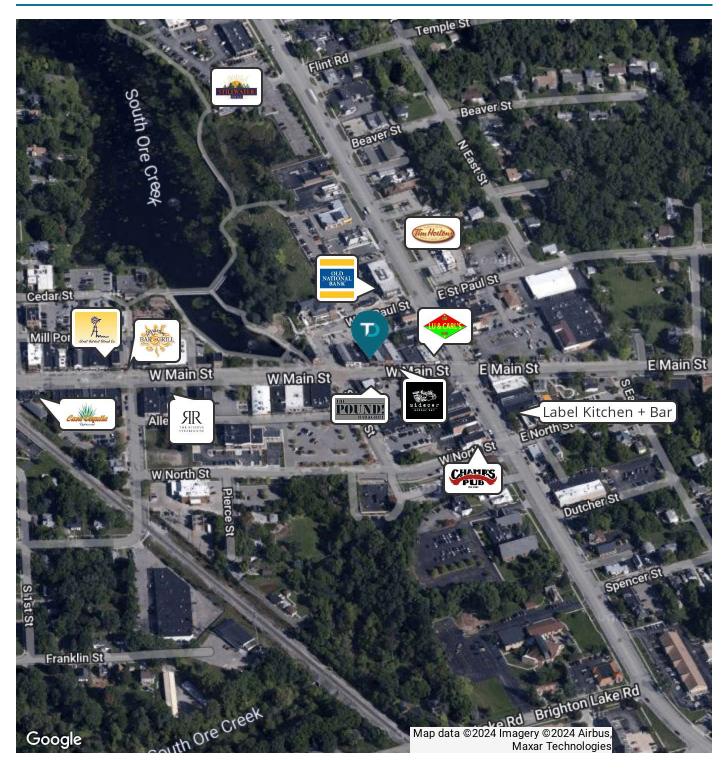

District

## **PROPERTY HIGHLIGHTS**

- · 2nd Floor Office
- Main Street views
- Above Natural View Market



## BUILDING/PROPERTY INFORMATION: 128 W Main Street | Brighton, MI 48116

#### **BUILDING INFORMATION**

LEASE RATE: \$22.00/SF, Gross

Building Size: 3,263 SF
Available Space: 1,260 SF
Year Built: 1930
Number of Floors: 2

Utilities: Municipal Water & Sanitary Sewer

Parking Spaces: Municipal parking adjacent

#### PROPERTY INFORMATION

Property Type: Retail

Zoning Downtown Business District

Traffic Count: Main St - 12,842 VPD Grand River - 35,784 VPD

APN: 18-30-304-004

## **LOCATION INFORMATION**

Located on the north side of Main Street, just west of Grand River in Downtown Brighton.



































# RETAILER MAP: 128 W Main Street | Brighton, MI 48116





## DEMOGRAPHICS MAP & REPORT: 128 W Main Street | Brighton, MI 48116



| POPULATION           | 1 MILE    | 3 MILES   | 5 MILES   |
|----------------------|-----------|-----------|-----------|
| Total Population     | 6,152     | 27,818    | 52,679    |
| Average Age          | 46        | 44        | 44        |
| Average Age (Male)   | 43        | 43        | 43        |
| Average Age (Female) | 48        | 45        | 45        |
|                      |           |           |           |
| HOUSEHOLDS & INCOME  | 1 MILE    | 3 MILES   | 5 MILES   |
| Total Households     | 3,107     | 11,607    | 21,049    |
| # of Persons per HH  | 2         | 2.4       | 2.5       |
| Average HH Income    | \$103,324 | \$137,666 | \$140,825 |
| Average House Value  | \$330,411 | \$412,701 | \$43