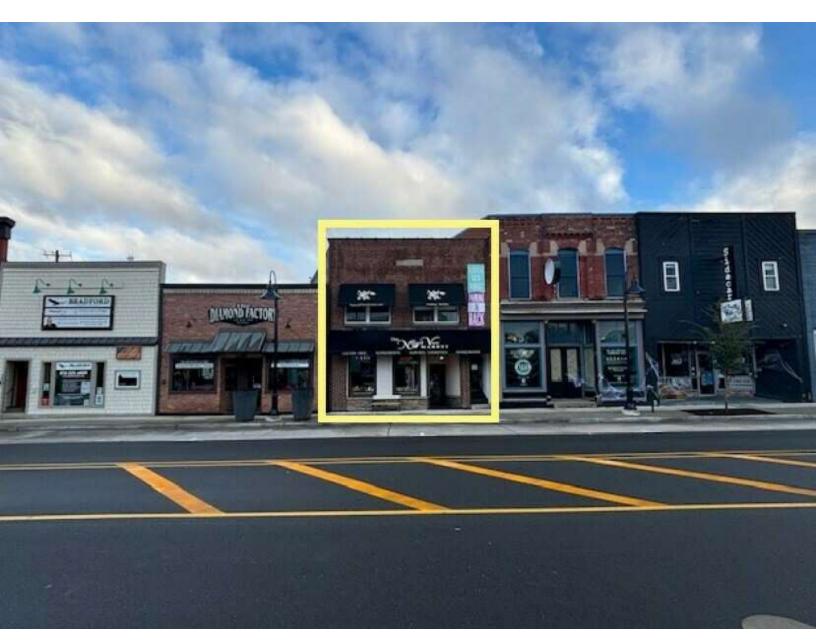

# **128 W MAIN STREET**

Brighton, MI 48116

## OFFERING SUMMARY: 128 W Main Street | Brighton, MI 48116

## **LOCATION INFORMATION**

Located on the north side of Main Street, just west of Grand River in Downtown Brighton.