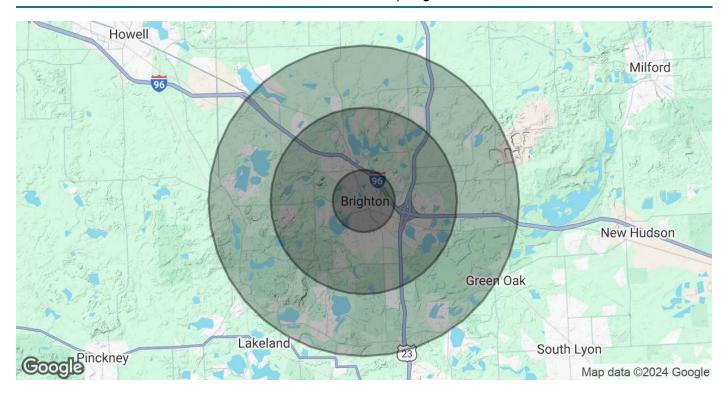

## DEMOGRAPHICS MAP & REPORT: 128 W Main Street | Brighton, MI 48116

| POPULATION           | 1 MILE    | 3 MILES   | 5 MILES   |
|----------------------|-----------|-----------|-----------|
| Total Population     | 6,152     | 27,818    | 52,679    |
| Average Age          | 46        | 44        | 44        |
| Average Age (Male)   | 43        | 43        | 43        |
| Average Age (Female) | 48        | 45        | 45        |
|                      |           |           |           |
| HOUSEHOLDS & INCOME  | 1 MILE    | 3 MILES   | 5 MILES   |
| Total Households     | 3,107     | 11,607    | 21,049    |
| # of Persons per HH  | 2         | 2.4       | 2.5       |
| Average HH Income    | \$103,324 | \$137,666 | \$140,825 |
| Average House Value  | \$330,411 | \$412,701 | \$432,288 |
| 9                    | Ψ550,+11  | Ψ112,701  | ψ 102,200 |