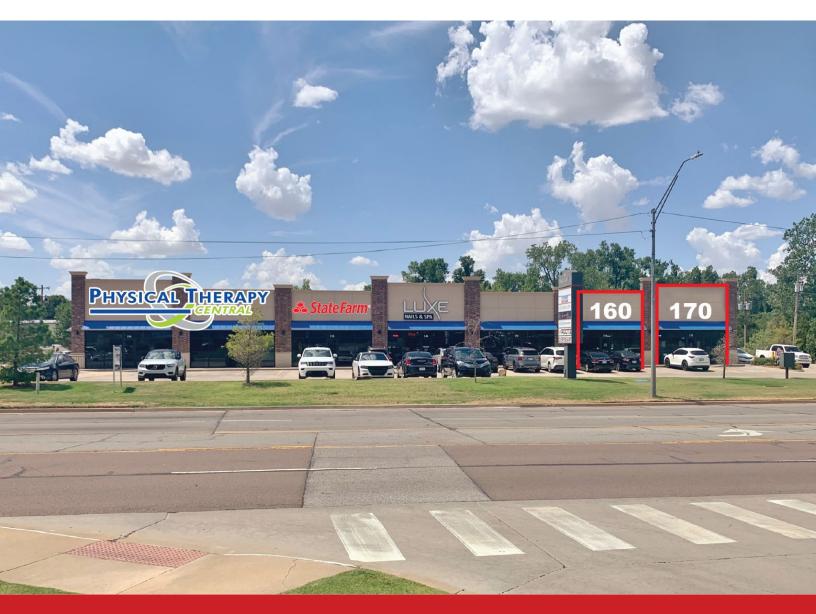

Oakleaf Plaza 2601 S. Douglas Boulevard Midwest City, OK 73130

## **Retail Space For Lease**

\$15.00-\$18.00/SF NNN NNN Charges: \$4.87/SF

SUITES AVAILABLE

- Suite 160: 1,500 SF
- Suite 170: 1,500 SF Drive Thru Capability

HAVE QUESTIONS? 405.840.0600 NAISULLIVANGROUP.COM David Hartnack 405.761.8955 DAVIDH@NAISULLIVANGROUP.COM