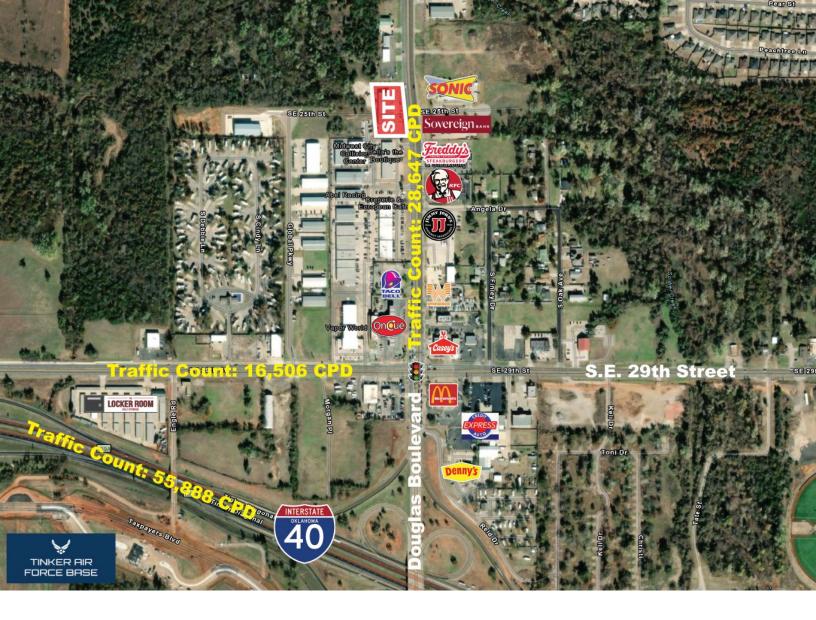

Sam Swanson 405.476.9199 SAM@NAISULLIVANGROUP.COM

NAI Sullivan Group

Nathan Wilson 405.760.5327 NATHAN@NAISULLIVANGROUP.COM

- 50' Bay Depths
- 1/2 Mile North of Tinker Air Force Base
- 1/2 Mile North of I-40