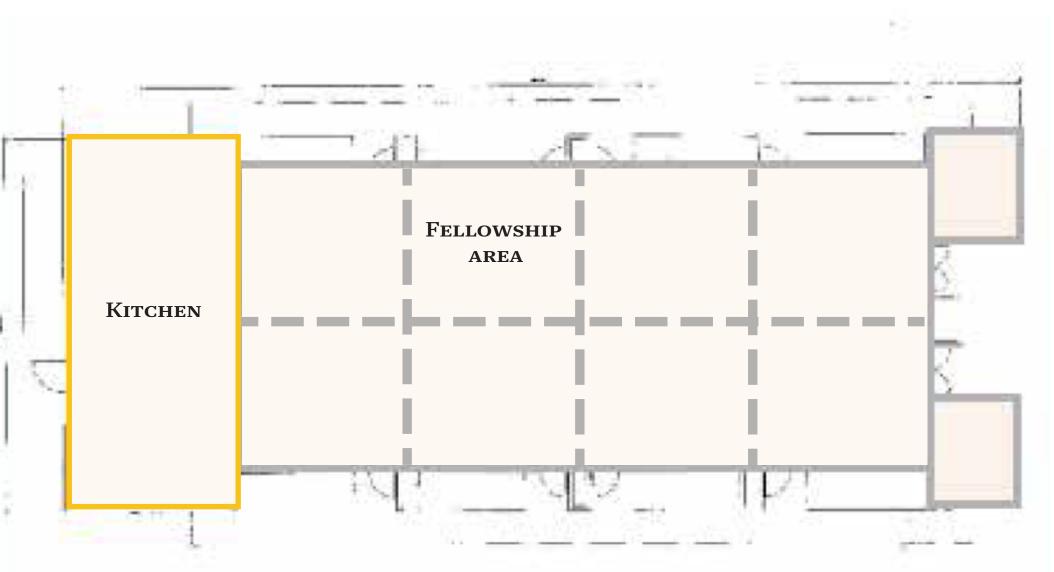

# **FOR LEASE** - Shared Church Use Property

2770 Glebe Road Lemon Grove, CA 91945



### **Anthony Acosta**

Senior Broker Associate | DRE #: 01900150

(619) 491 -0048 | Anthony@DuhsCommercial.com

#### L. Thomas Morgan, CCIM

Servant | Church Broker | DRE #: 00456112

(619) 944-3051 | Tom@DuhsCommercial.com

Restroom Building:

**Parking Spaces:** 



648 + SF

68+



## FLOOR PLAN - FELLOWSHIP BUILDING



### **Anthony Acosta**

Senior Broker Associate | DRE #: 01900150

(619) 491 -0048 | Anthony@DuhsCommercial.com

### L. Thomas Morgan, CCIM

Servant | Church Broker | DRE #: 00456112

(619) 944-3051 | Tom@DuhsCommercial.com





#### **Anthony Acosta**

Senior Broker Associate | DRE #: 01900150 (619) 491 -0048 | Anthony@DuhsCommercial.com Servant | Church Broker | DRE #: 00456112

L. Thomas Morgan, CCIM

(619) 944-3051 | Tom@DuhsCommercial.com



# **FELLOWSHIP HALL PHOTOS**







# **SANCTUARY PHOTOS**









# **RESTROOM PHOTOS**









## - PARKING LOT PHOTOS





### **Anthony Acosta**

Senior Broker Associate | DRE #: 01900150

(619) 491 -0048 | Anthony@DuhsCommercial.com

### L. Thomas Morgan, CCIM

Servant | Church Broker | DRE #: 00456112 (619) 944-3051 | Tom@DuhsCommercial.