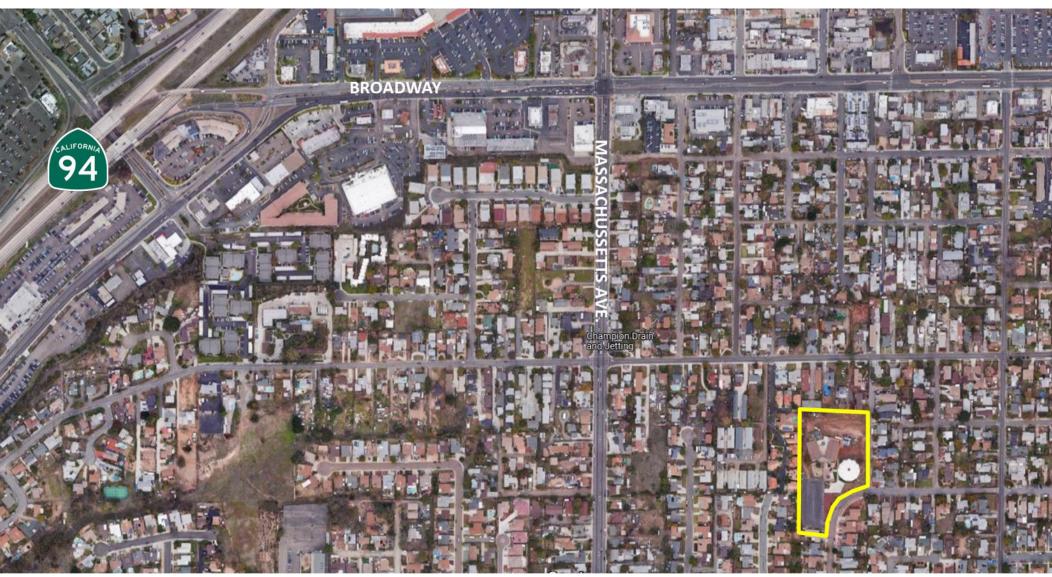

# **FOR LEASE** - Shared Church Use Property

2770 Glebe Road Lemon Grove, CA 91945