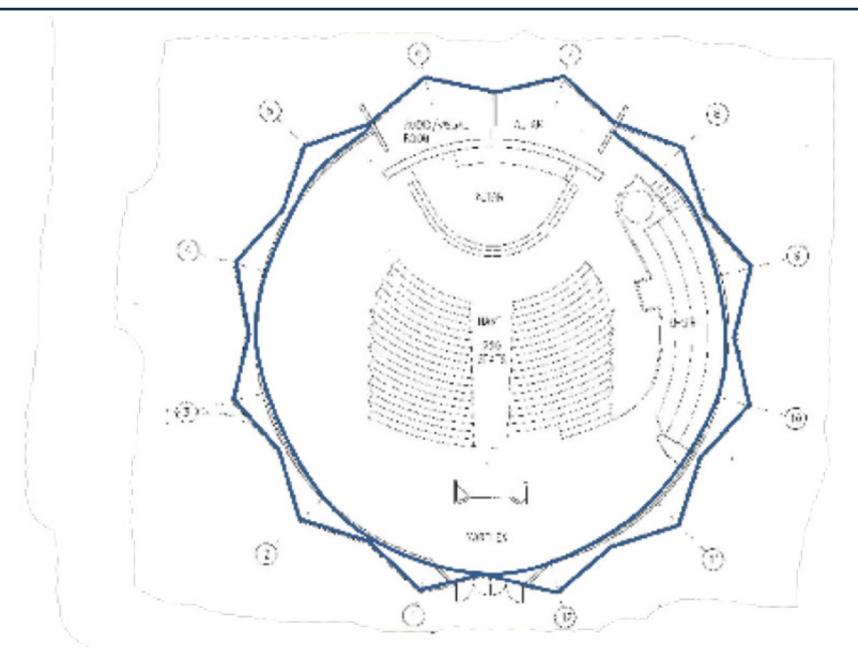

# **FOR LEASE** - Shared Church Use Property

2770 Glebe Road Lemon Grove, CA 91945



### **Anthony Acosta**

Senior Broker Associate | DRE #: 01900150

(619) 491 -0048 | Anthony@DuhsCommercial.com

#### L. Thomas Morgan, CCIM

Servant | Church Broker | DRE #: 00456112

(619) 944-3051 | Tom@DuhsCommercial.com

Restroom Building:

**Parking Spaces:** 



648 + SF

68+



## FLOOR PLAN - FELLOWSHIP BUILDING



### **Anthony Acosta**

Senior Broker Associate | DRE #: 01900150

(619) 491 -0048 | Anthony@DuhsCommercial.com

### L. Thomas Morgan, CCIM

Servant | Church Broker | DRE #: 00456112

(619) 944-3051 | Tom@DuhsCommercial.com





#### **Anthony Acosta**

Senior Broker Associate | DRE #: 01900150 (619) 491 -0048 | Anthony@DuhsCommercial.com Servant | Church Broker | DRE #: 00456112

L. Thomas Morgan, CCIM

(619) 944-3051 | Tom@DuhsCommercial.com



# **FELLOWSHIP HALL PHOTOS**







# **SANCTUARY PHOTOS**









# **RESTROOM PHOTOS**









## - PARKING LOT PHOTOS





### **Anthony Acosta**

Senior Broker Associate | DRE #: 01900150

(619) 491 -0048 | Anthony@DuhsCommercial.com

### L. Thomas Morgan, CCIM

Servant | Church Broker | DRE #: 00456112 (619) 944-3051 | Tom@DuhsCommercial.com







#### **Anthony Acosta**

Senior Broker Associate | DRE #: 01900150

(619) 491 -0048 | Anthony@DuhsCommercial.com

#### L. Thomas Morgan, CCIM

Servant | Church Broker | DRE #: 00456112 (619) 944-3051 | Tom@DuhsCommerci