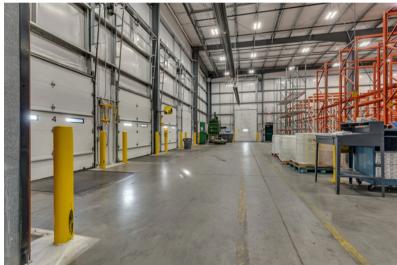

# Interior photos: warehouse

#### **Property Description:**

347 Glen St. in Foley MN brings a rare opportunity to step into a well maintained food grade building with a 32' clear height in the warehouse, heavy power, high visibility, and 6 dock height doors. The property was until recently a fully operational food packaging and processing facility. The site still has some equipment including air compressors, pallet racking, chillers, etc.