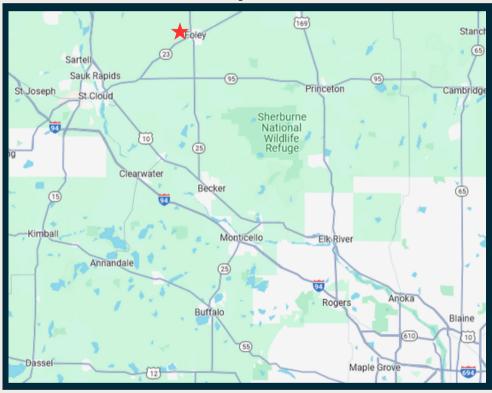

Outline:**

#### Loading:

- 6 dock height doors
- 1 garbage compactor / dock door
- 1 spare dock space (would need door installed)
- 1 drive in door

#### Parking and Land:

- 61 parking spaces
- Extra lots for: expansion, outdoor storage, additional parking
- 4.75 ac total

#### **Electrical:**

- · Heavy power on both the north and south side of the building
- Including 3 phase

#### Office:

• The office space is composed of individual offices, conference rooms, break room, lab area.

#### Other:

- · Fully heated
- Commercial zoning



tanner@parcel.properties 320-828-0395 www.parcel.properties



### Floor Plan





### Note:

Not all walls on the floor plan are structural, many can be moved or removed. This floor plan only reflects the current layout.

## Location



### Foley, MN





# Interior photos: warehouse











# Interior photos: production









### Note:

Pictured food handling equipment is not part of the real estate sale or lease.



# Interior photos: office











# **Exterior**



CONTACT:



tanner@parcel.properties 320-828-0395 www.parcel.properties Parcel REAL ESTATE