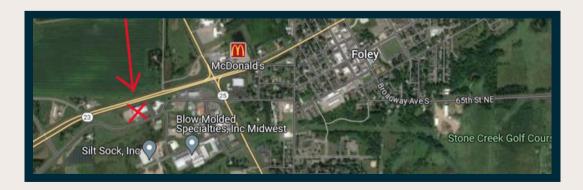

tline:**

#### Loading:

- 6 dock height doors
- 1 garbage compactor / dock door
- 1 spare dock space (would need door installed)
- 1 drive in door

#### Parking and Land:

- 61 parking spaces
- Extra lots for: expansion, outdoor storage, additional parking
- 4.75 ac total

#### **Electrical:**

- · Heavy power on both the north and south side of the building
- Including 3 phase

#### Office:

• The office space is composed of individual offices, conference rooms, break room, lab area.

#### Other:

- · Fully heated
- Commercial zoning



tanner@parcel.properties 320-828-0395 www.parcel.properties



### Floor Plan





### Note:

Not all walls on the floor plan are structural, many can be moved or removed. This floor plan only reflects the current layout.

## Location



### Foley, MN





# Interior photos: warehouse











# Interior photos: production









### Note:

Pictured food handling equipment is not part of the real estate sale or lease.



# Interior photos: office











# **Exterior**



CONTACT:



tanner@parcel.properties 320-828-0395 www.parcel.properties Parcel REAL ESTATE