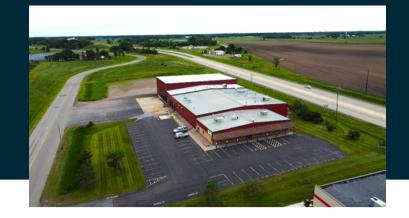

#### **Property Description:**

347 Glen St. in Foley MN brings a rare opportunity to step into a well maintained food grade building with a 32' clear height in the warehouse, heavy power, high visibility, and 6 dock height doors. The property was until recently a fully operational food packaging and processing facility. The site still has some equipment including air compressors, pallet racking, chillers, etc.

# **Exterior**

CONTACT:

tanner@parcel.properties 320-828-0395 www.parcel.properties Parcel REAL ESTATE