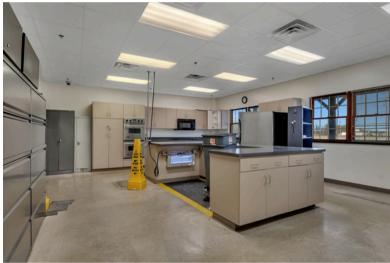

# Interior photos: office

#### Office:

• The office space is composed of individual offices, conference rooms, break room, lab area.