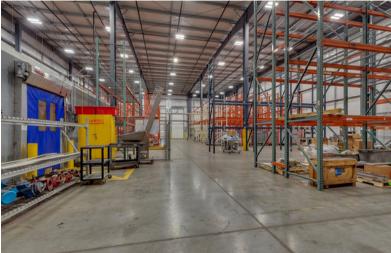

# Interior photos: warehouse

#### **Property Description:**

347 Glen St. in Foley MN brings a rare opportunity to step into a well maintained food grade building with a 32' clear height in the warehouse, heavy power, high visibility, and 6 dock height doors. The property was until recently a fully operational food packaging and processing facility. The site still has some equipment including air compressors, pallet racking, chillers, etc.