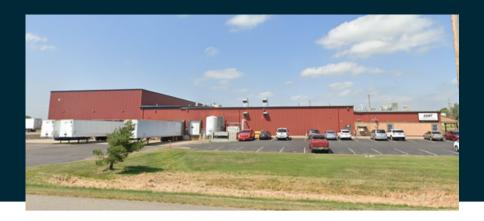

# **Exterior**

CONTACT:

tanner@parcel.properties 320-828-0395 www.parcel.properties Parcel REAL ESTATE

#### **Property Description:**

347 Glen St. in Foley MN brings a rare opportunity to step into a well maintained food grade building with a 32' clear height in the warehouse, heavy power, high visibility, and 6 dock height doors. The property was until recently a fully operational food packaging and processing facility. The site still has some equipment including air compressors, pallet racking, chillers, etc.