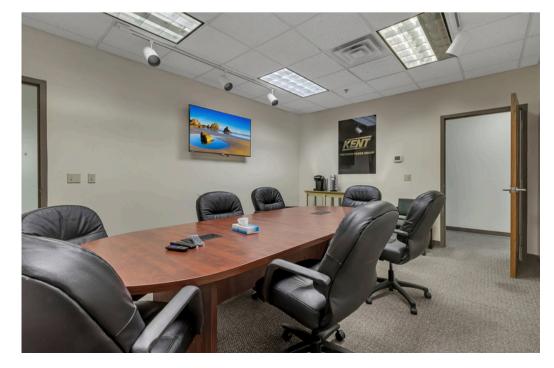

# Interior photos: office

#### Office:

• The office space is composed of individual offices, conference rooms, break room, lab area.