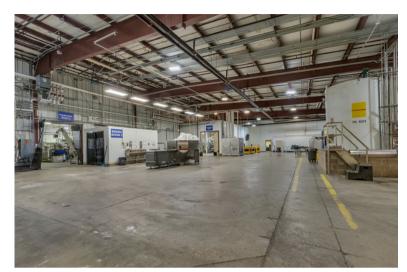

# Interior photos: warehouse

#### **Property Description:**

347 Glen St. in Foley MN brings a rare opportunity to step into a well maintained food grade building with a 32' clear height in the warehouse, heavy power, high visibility, and 6 dock height doors. The property was until recently a fully operational food packaging and processing facility. The site still has some equipment including air compressors, pallet racking, chillers, etc.