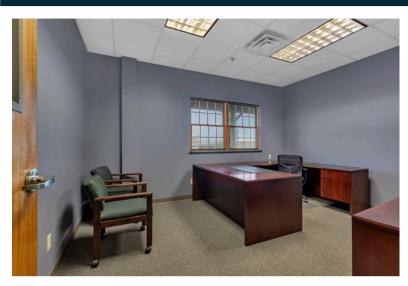

# Interior photos: office

#### Office:

• The office space is composed of individual offices, conference rooms, break room, lab area.