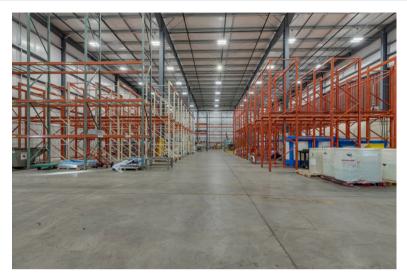

k height doors
- 1 garbage compactor / dock door
- 1 spare dock space (would need door installed)
- 1 drive in door

#### Parking and Land:

- 61 parking spaces
- Extra lots for: expansion, outdoor storage, additional parking
- 4.75 ac total

#### **Electrical:**

- · Heavy power on both the north and south side of the building
- Including 3 phase

#### Office:

• The office space is composed of individual offices, conference rooms, break room, lab area.

#### Other:

- · Fully heated
- Commercial zoning



tanner@parcel.properties 320-828-0395 www.parcel.properties



### Floor Plan





### Note:

Not all walls on the floor plan are structural, many can be moved or removed. This floor plan only reflects the current layout.

## Location



### Foley, MN





# Interior photos: warehouse











# Interior photos: production









### Note:

Pictured food handling equipment is not part of the real estate sale or lease.



# Interior photos: office











# **Exterior**



CONTACT:



tanner@parcel.properties 320-828-0395 www.parcel.properties Parcel REAL ESTATE