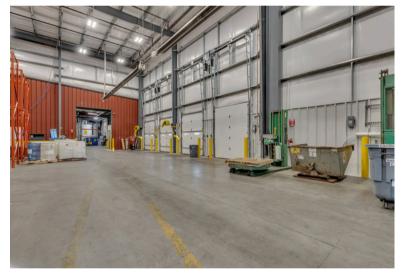

# Interior photos: warehouse

#### **Property Description:**

347 Glen St. in Foley MN brings a rare opportunity to step into a well maintained food grade building with a 32' clear height in the warehouse, heavy power, high visibility, and 6 dock height doors. The property was until recently a fully operational food packaging and processing facility. The site still has some equipment including air compressors, pallet racking, chillers, etc.