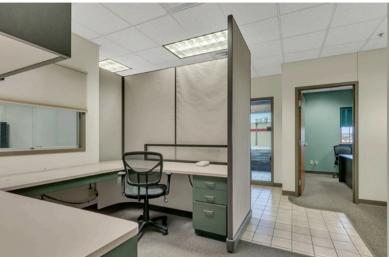

# Interior photos: office

#### Office:

• The office space is composed of individual offices, conference rooms, break room, lab area.