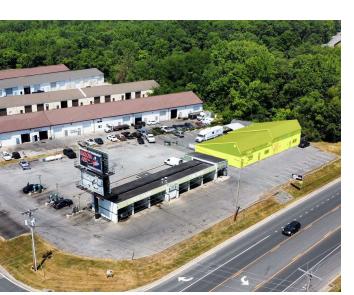

#### PROPERTY DESCRIPTION

**Introducing a prime investment opportunity in Newark, DE!** This Property features a fully stabilized 5,000 sf clear span flex building occupied by the long-tenured Jack's Kickboxing Gym in addition to a 3,100 sf +/- car wash complete with six (6) self-serve bays and one (1) tunnel. Situated directly on the heavily traveled Old Baltimore Pike and in close proximity to I-95, the property's prime visibility and premium location further enhance its investment appeal. Excellent opportunity for an investor or owner-user seeking a profitable car wash with value-add potential in addition to existing stabilized income.

### **PROPERTY DETAILS**

• Total Building SF: 8,100 SF total

> Flex Building: 5,000 SF

> Car Wash: 3,100 SF **Asking Price:** \$2,450,000.00

. Existing Annual Rental Income

> Jack's Kickboxing Gym (5,000 SF): \$49,999.92

#### **PROPERTY HIGHLIGHTS**

- Car wash is owned and operated by owner of real estate
- Ample parking
- Entrance in close proximity to Old Baltimore Pike
- Jack's Kickboxing Gym: NNN lease. Tenant is responsible for RE taxes, Insurance, and CAM pass-throughs