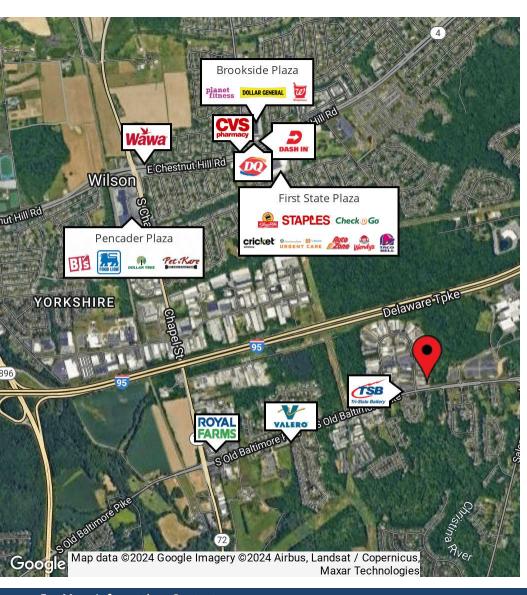

#### PROPERTY DESCRIPTION

**Introducing a prime investment opportunity in Newark, DE!** This Property features a fully stabilized 5,000 sf clear span flex building occupied by the long-tenured Jack's Kickboxing Gym in addition to a 3,100 sf +/- car wash complete with six (6) self-serve bays and one (1) tunnel. Situated directly on the heavily traveled Old Baltimore Pike and in close proximity to I-95, the property's prime visibility and premium location further enhance its investment appeal. Excellent opportunity for an investor or owner-user seeking a profitable car wash with value-add potential in addition to existing stabilized income.

> **Billboard:** \$5,631.80 (15% increases every 5 years - next in 2029)

Acreage: 1.46 acresZoning: Industrial (I)

Traffic Counts: 15,461 AADT