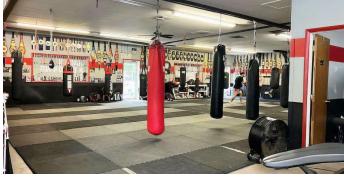

#### PROPERTY DESCRIPTION

**Introducing a prime investment opportunity in Newark, DE!** This Property features a fully stabilized 5,000 sf clear span flex building occupied by the long-tenured Jack's Kickboxing Gym in addition to a 3,100 sf +/- car wash complete with six (6) self-serve bays and one (1) tunnel. Situated directly on the heavily traveled Old Baltimore Pike and in close proximity to I-95, the property's prime visibility and premium location further enhance its investment appeal. Excellent opportunity for an investor or owner-user seeking a profitable car wash with value-add potential in addition to existing stabilized income.

### **PROPERTY DETAILS**

• Total Building SF: 8,100 SF total

> Flex Building: 5,000 SF

> Car Wash: 3,100 SF **Asking Price:** \$2,450,000.00

. Existing Annual Rental Income

> Jack's Kickboxing Gym (5,000 SF): \$49,999.92