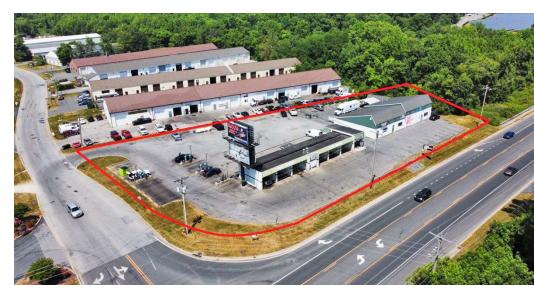

#### PROPERTY DESCRIPTION

**Introducing a prime investment opportunity in Newark, DE!** This Property features a fully stabilized 5,000 sf clear span flex building occupied by the long-tenured Jack's Kickboxing Gym in addition to a 3,100 sf +/- car wash complete with six (6) self-serve bays and one (1) tunnel. Situated directly on the heavily traveled Old Baltimore Pike and in close proximity to I-95, the property's prime visibility and premium location further enhance its investment appeal. Excellent opportunity for an investor or owner-user seeking a profitable car wash with value-add potential in addition to existing stabilized income.

### **PROPERTY DETAILS**

• Total Building SF: 8,100 SF total

> Flex Building: 5,000 SF

> Car Wash: 3,100 SF **Asking Price:** \$2,450,000.00

. Existing Annual Rental Income

> Jack's Kickboxing Gym (5,000 SF): \$49,999.92

> **Billboard:** \$5,631.80 (15% increases every 5 years - next in 2029)

Acreage: 1.46 acresZoning: Industrial (I)

Traffic Counts: 15,461 AADT

#### **PROPERTY HIGHLIGHTS**

- Car wash is owned and operated by owner of real estate
- Ample parking
- Entrance in close proximity to Old Baltimore Pike
- Jack's Kickboxing Gym: NNN lease. Tenant is responsible for RE taxes, Insurance, and CAM pass-throughs