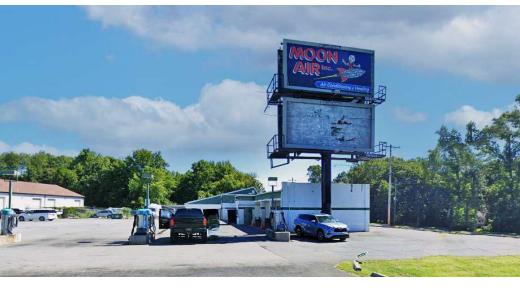

#### PROPERTY DESCRIPTION

**Introducing a prime investment opportunity in Newark, DE!** This Property features a fully stabilized 5,000 sf clear span flex building occupied by the long-tenured Jack's Kickboxing Gym in addition to a 3,100 sf +/- car wash complete with six (6) self-serve bays and one (1) tunnel. Situated directly on the heavily traveled Old Baltimore Pike and in close proximity to I-95, the property's prime visibility and premium location further enhance its investment appeal. Excellent opportunity for an investor or owner-user seeking a profitable car wash with value-add potential in addition to existing stabilized income.

#### **PROPERTY HIGHLIGHTS**

- Car wash is owned and operated by owner of real estate
- Ample parking
- Entrance in close proximity to Old Baltimore Pike
- Jack's Kickboxing Gym: NNN lease. Tenant is responsible for RE taxes, Insurance, and CAM pass-throughs