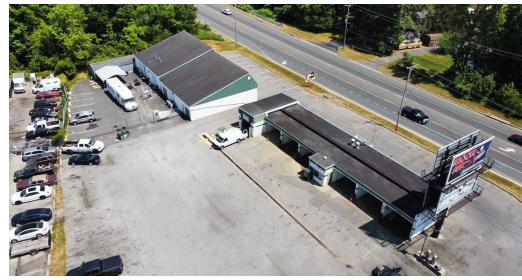

#### PROPERTY DESCRIPTION

**Introducing a prime investment opportunity in Newark, DE!** This Property features a fully stabilized 5,000 sf clear span flex building occupied by the long-tenured Jack's Kickboxing Gym in addition to a 3,100 sf +/- car wash complete with six (6) self-serve bays and one (1) tunnel. Situated directly on the heavily traveled Old Baltimore Pike and in close proximity to I-95, the property's prime visibility and premium location further enhance its investment appeal. Excellent opportunity for an investor or owner-user seeking a profitable car wash with value-add potential in addition to existing stabilized income.

### **PROPERTY DETAILS**

• Total Building SF: 8,100 SF total

> Flex Building: 5,000 SF

> Car Wash: 3,100 SF **Asking Price:** \$2,450,000.00

. Existing Annual Rental Income

> Jack's Kickboxing Gym (5,000 SF): \$49,999.92

#### **PROPERTY HIGHLIGHTS**

- Car wash is owned and operated by owner of real estate
- Ample parking
- Entrance in close proximity to Old Baltimore Pike
- Jack's Kickboxing Gym: NNN lease. Tenant is responsible for RE taxes, Insurance, and CAM pass-throughs