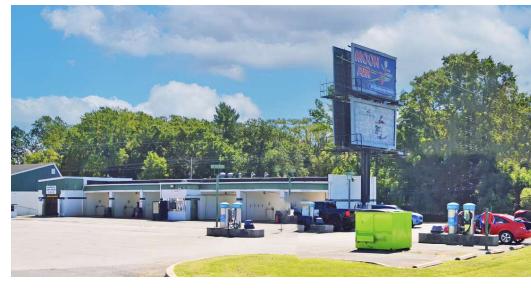

#### PROPERTY DESCRIPTION

**Introducing a prime investment opportunity in Newark, DE!** This Property features a fully stabilized 5,000 sf clear span flex building occupied by the long-tenured Jack's Kickboxing Gym in addition to a 3,100 sf +/- car wash complete with six (6) self-serve bays and one (1) tunnel. Situated directly on the heavily traveled Old Baltimore Pike and in close proximity to I-95, the property's prime visibility and premium location further enhance its investment appeal. Excellent opportunity for an investor or owner-user seeking a profitable car wash with value-add potential in addition to existing stabilized income.

#### **PROPERTY HIGHLIGHTS**

- Car wash is owned and operated by owner of real estate
- Ample parking
- Entrance in close proximity to Old Baltimore Pike
- Jack's Kickboxing Gym: NNN lease. Tenant is responsible for RE taxes, Insurance, and CAM pass-throughs