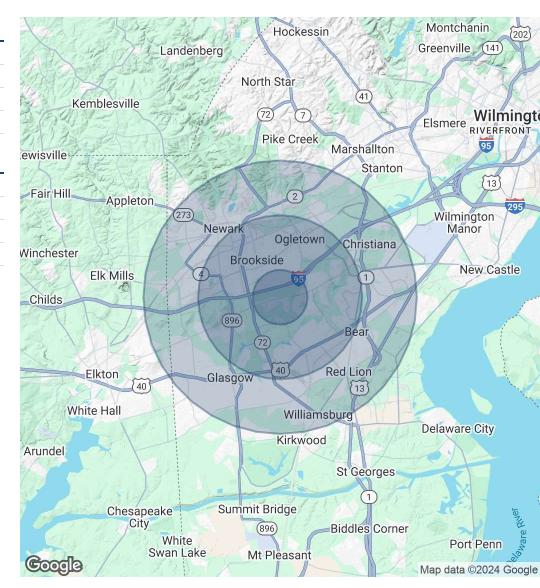

## FOR SALE

| POPULATION           | 1 MILE    | 3 MILES   | 5 MILES   |
|----------------------|-----------|-----------|-----------|
| Total Population     | 6,636     | 91,567    | 189,242   |
| Average Age          | 40        | 38        | 39        |
| Average Age (Male)   | 39        | 36        | 38        |
| Average Age (Female) | 41        | 39        | 40        |
|                      |           |           |           |
| HOUSEHOLDS & INCOME  | 1 MILE    | 3 MILES   | 5 MILES   |
| Total Households     | 2,373     | 33,833    | 71,152    |
| # of Persons per HH  | 2.8       | 2.7       | 2.7       |
| Average HH Income    | \$112,219 | \$92,470  | \$98,997  |
| Average House Value  | \$347,232 | \$318,363 | \$335,249 |