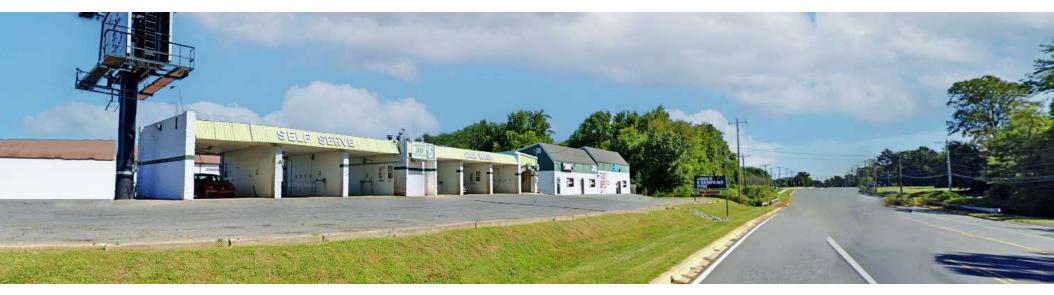

#### PROPERTY DESCRIPTION

**Introducing a prime investment opportunity in Newark, DE!** This Property features a fully stabilized 5,000 sf clear span flex building occupied by the long-tenured Jack's Kickboxing Gym in addition to a 3,100 sf +/- car wash complete with six (6) self-serve bays and one (1) tunnel. Situated directly on the heavily traveled Old Baltimore Pike and in close proximity to I-95, the property's prime visibility and premium location further enhance its investment appeal. Excellent opportunity for an investor or owner-user seeking a profitable car wash with value-add potential in addition to existing stabilized income.

#### **PROPERTY HIGHLIGHTS**

- Car wash is owned and operated by owner of real estate
- Ample parking
- Entrance in close proximity to Old Baltimore Pike
- Jack's Kickboxing Gym: NNN lease. Tenant is responsible for RE taxes, Insurance, and CAM pass-throughs