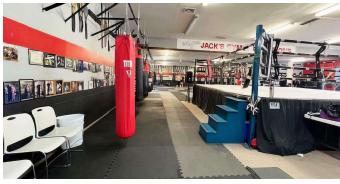

#### PROPERTY DESCRIPTION

**Introducing a prime investment opportunity in Newark, DE!** This Property features a fully stabilized 5,000 sf clear span flex building occupied by the long-tenured Jack's Kickboxing Gym in addition to a 3,100 sf +/- car wash complete with six (6) self-serve bays and one (1) tunnel. Situated directly on the heavily traveled Old Baltimore Pike and in close proximity to I-95, the property's prime visibility and premium location further enhance its investment appeal. Excellent opportunity for an investor or owner-user seeking a profitable car wash with value-add potential in addition to existing stabilized income.

### **PROPERTY DETAILS**

• Total Building SF: 8,100 SF total

> Flex Building: 5,000 SF

> Car Wash: 3,100 SF **Asking Price:** \$2,450,000.00

. Existing Annual Rental Income

> Jack's Kickboxing Gym (5,000 SF): \$49,999.92