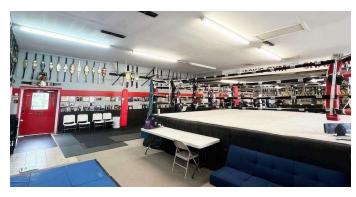

#### PROPERTY DESCRIPTION

**Introducing a prime investment opportunity in Newark, DE!** This Property features a fully stabilized 5,000 sf clear span flex building occupied by the long-tenured Jack's Kickboxing Gym in addition to a 3,100 sf +/- car wash complete with six (6) self-serve bays and one (1) tunnel. Situated directly on the heavily traveled Old Baltimore Pike and in close proximity to I-95, the property's prime visibility and premium location further enhance its investment appeal. Excellent opportunity for an investor or owner-user seeking a profitable car wash with value-add potential in addition to existing stabilized income.

### **PROPERTY DETAILS**

• Total Building SF: 8,100 SF total

> Flex Building: 5,000 SF

> Car Wash: 3,100 SF **Asking Price:** \$2,450,000.00

. Existing Annual Rental Income

> Jack's Kickboxing Gym (5,000 SF): \$49,999.92