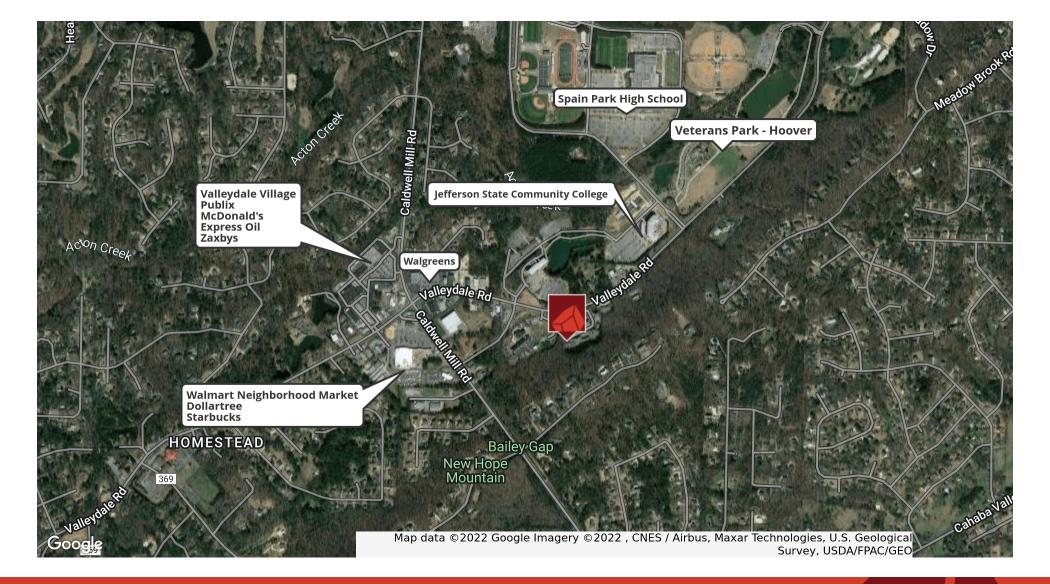

#### **OFFERING SUMMARY**

| Sale Price:    | \$687,500   |
|----------------|-------------|
| Building Size: | 3,000 SF    |
| Renovated:     | 2021        |
| Zoning:        | B-2         |
| Market:        | Meadowbrook |