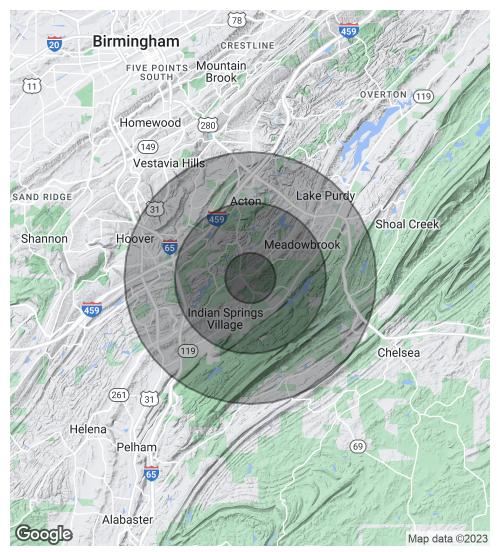

| POPULATION                              | 1 MILE       | 3 MILES       | 5 MILES       |
|-----------------------------------------|--------------|---------------|---------------|
| Total Population                        | 3,462        | 33,173        | 99,730        |
| Average Age                             | 41.7         | 43.6          | 39.9          |
| Average Age (Male)                      | 40.9         | 43.3          | 39.2          |
| Average Age (Female)                    | 43.4         | 44.1          | 40.7          |
| HOUSEHOLDS & INCOME                     | 1 MILE       | 3 MILES       | 5 MILES       |
|                                         |              |               |               |
| Total Households                        | 1,180        | 13,900        | 46,309        |
| Total Households<br># of Persons per HH | 1,180<br>2.9 | 13,900<br>2.4 | 46,309<br>2.2 |
|                                         | •            |               | •             |

\* Demographic data derived from 2020 ACS - US Census

TRISH RUSHING, CCIM CHARLES ROBINSO

205.930.1785 trushing@redrockrg.com CHARLES ROBINSON, CCIM 205.790.2260 crobinson@redrockrg.com

**RED ROCK REALTY GROUP** 