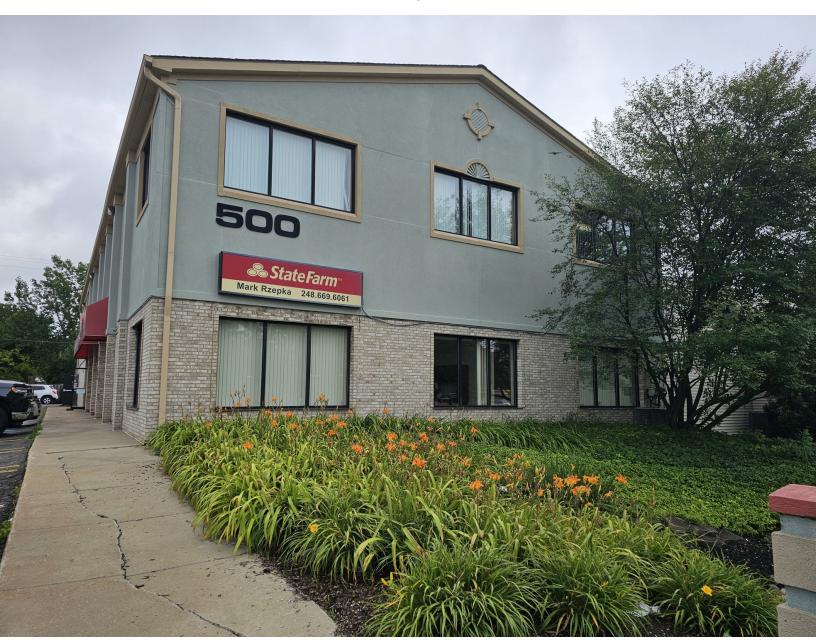

# **500 N PONTIAC TRAIL**

Walled Lake, MI 48390

## OFFERING SUMMARY: 500 N Pontiac Trail | Walled Lake, MI 48390

## **PROPERTY OVERVIEW**

2nd Floor Office/Retail Space.

## **OFFERING SUMMARY**

Lease Rate: \$935.00 per month (Gross + Utilities)

Building Size: 6,053 SF

Available SF: Ste G - 1,120 SF

Year Built: 1954 Zoning: C-2

## **PROPERTY HIGHLIGHTS**

- 2nd Floor Office/Retail Space available.
- Two interior offices with windows.
- Monument sign placard available.