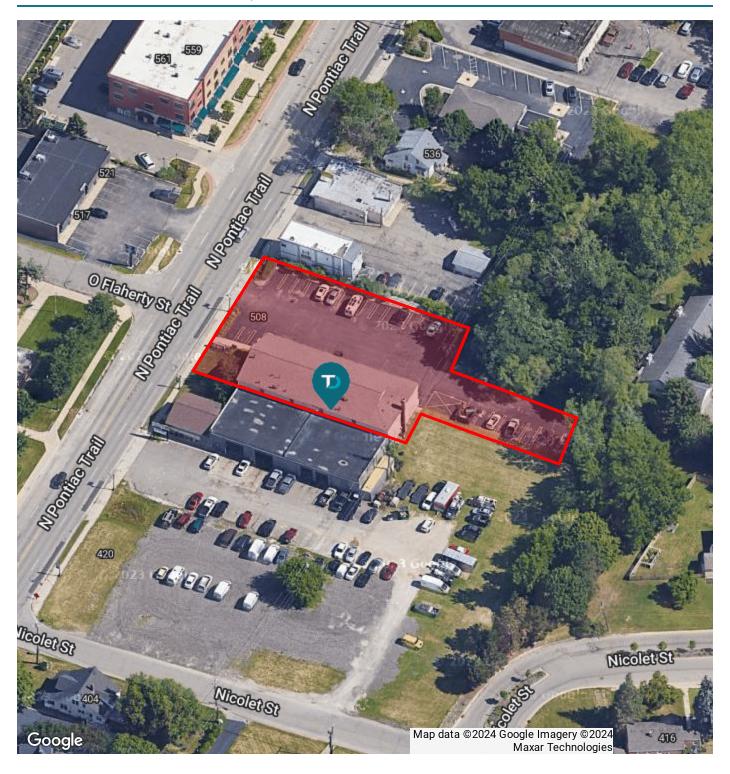

## AERIAL MAP: 500 N Pontiac Trail | Walled Lake, MI 48390

#### **LOCATION INFORMATION**

East side of N Pontiac Trail, South of W West Maple Rd in Walled Lake, Michigan.