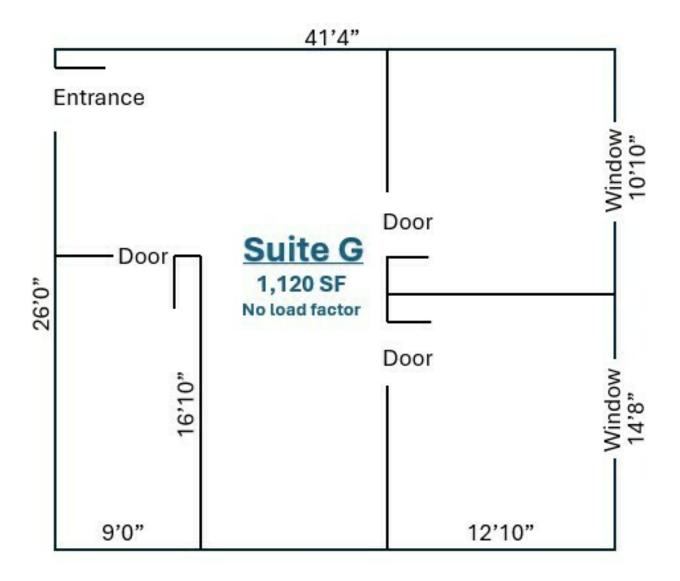

## SUITE G - FLOOR PLAN: 500 N Pontiac Trail | Walled Lake, MI 48390

(Not drawn to scale)

## **OFFERING SUMMARY**

Lease Rate: \$935.00 per month (Gross + Utilities)

Building Size: 6,053 SF

Available SF: Ste G - 1,120 SF

Year Built: 1954 Zoning: C-2

#### **BUILDING INFORMATION**

\$10.00/SF LEASE RATE: Gross + Utilities (\$935.00 per month)

Available Space: Suite G - 1,120 SF

Year Built: 1954 Number of Floors: 2

Utilities: Municipal Water & Sanitary Sewer