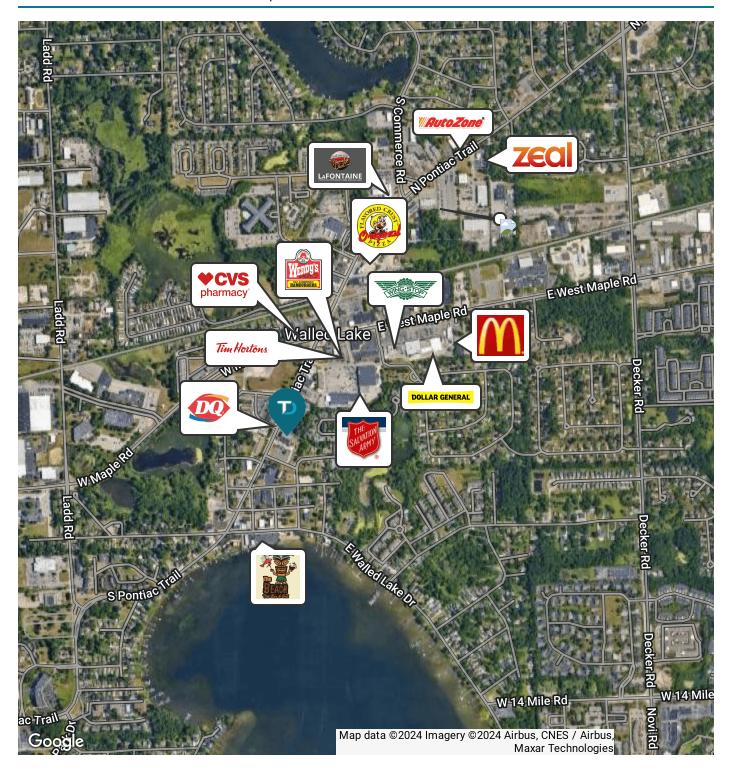

ce: Suite G - 1,120 SF

Year Built: 1954 Number of Floors: 2

Utilities: Municipal Water & Sanitary Sewer

Parking Spaces: 10

#### PROPERTY INFORMATION

Property Type: Office

Property Subtype: Office Building

Zoning C-2

Traffic Count: N Pontiac Trail = 15,151

(2022 Count))

APN: 17-34-276-022

#### **LOCATION INFORMATION**

East side of N Pontiac Trail, South of W West Maple Rd in Walled Lake, Michigan.





## ADDITIONAL PHOTOS: 500 N Pontiac Trail | Walled Lake, MI 48390







# ADDITIONAL PHOTOS: 500 N Pontiac Trail | Walled Lake, MI 48390









Training Room

## SUITE G - FLOOR PLAN: 500 N Pontiac Trail | Walled Lake, MI 48390



(Not drawn to scale)



## AERIAL MAP: 500 N Pontiac Trail | Walled Lake, MI 48390





# RETAILER MAP: 500 N Pontiac Trail | Walled Lake, MI 48390





# DEMOGRAPHICS MAP & REPORT: 500 N Pontiac Trail | Walled Lake, MI 48390



| POPULATION                              | 1 MILE    | 3 MILES   | 5 MILES   |
|-----------------------------------------|-----------|-----------|-----------|
| Total Population                        | 8,000     | 65,395    | 148,575   |
| Average Age                             | 43        | 42        | 42        |
| Average Age (Male)                      | 42        | 41        | 41        |
| Average Age (Female)                    | 45        | 43        | 43        |
|                                         |           |           |           |
| HOUSEHOLDS & INCOME                     | 1 MILE    | 3 MILES   | 5 MILES   |
| Total Households                        | 3,809     | 30,520    | 61,666    |