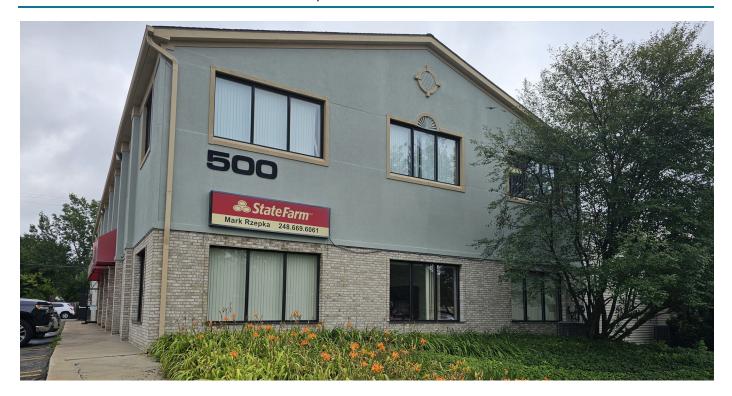

## BUILDING/PROPERTY INFORMATION: 500 N Pontiac Trail | Walled Lake, MI 48390

#### **BUILDING INFORMATION**

\$10.00/SF LEASE RATE: Gross + Utilities (\$935.00 per month)

Available Space: Suite G - 1,120 SF

Year Built: 1954 Number of Floors: 2

Utilities: Municipal Water & Sanitary Sewer

Parking Spaces: 10

#### PROPERTY INFORMATION

Property Type: Office

Property Subtype: Office Building

Zoning C-2

Traffic Count: N Pontiac Trail = 15,151

(2022 Count))

APN: 17-34-276-022