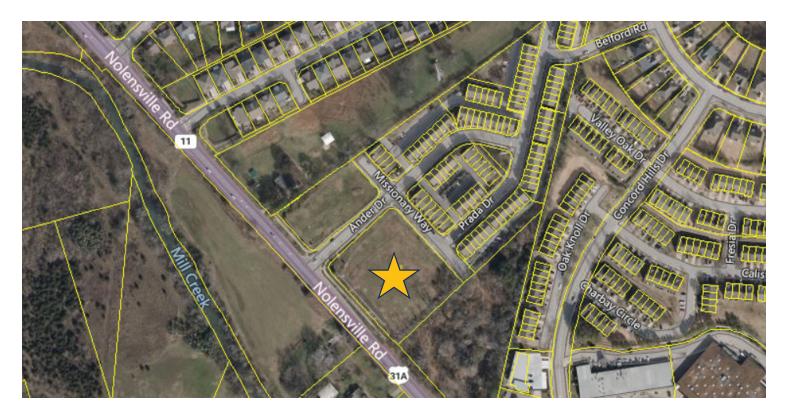

## FOR SALE | BTS ± 2.46 ACRES

6640 Nolensville Road Brentwood, TN 37027

> Land Deleot Land@EquitableTN.com 615.948.6807

Austin@EquitableTN.com 434.996.3349

- Asking \$2,500,000
- Traffic Count 15,125

F

- Average HH Income \$99,000
- Established corridor located in South Nashville
- Located Williamson County
- High density of residential rooftops in trade area
- Pad-Ready / Utilities Available