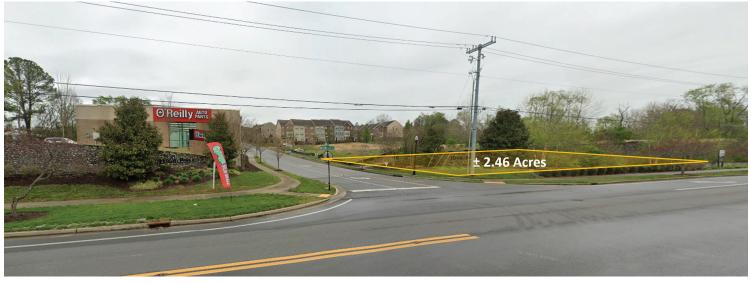

## FOR SALE | BTS ± 2.46 ACRES

6640 Nolensville Road Brentwood, TN 37027

> Land Deleot Land@EquitableTN.com 615.948.6807

Austin@EquitableTN.com 434.996.3349

- Asking \$2,500,000
- Traffic Count 15,125

F

- Average HH Income \$99,000
- Established corridor located in South Nashville
- Located Williamson County
- High density of residential rooftops in trade area
- Pad-Ready / Utilities Available