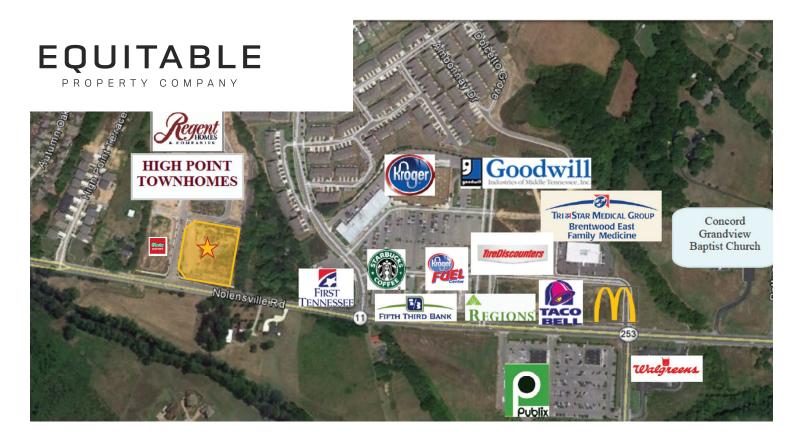

## FOR SALE | BTS ± 2.46 ACRES

6640 Nolensville Road Brentwood, TN 37027

> Land Deleot Land@EquitableTN.com 615.948.6807

Austin@EquitableTN.com 434.996.3349

- Asking \$2,500,000
- Traffic Count 15,125

F

- Average HH Income \$99,000
- Established corridor located in South Nashville
- Located Williamson County
- High density of residential rooftops in trade area
- Pad-Ready / Utilities Available