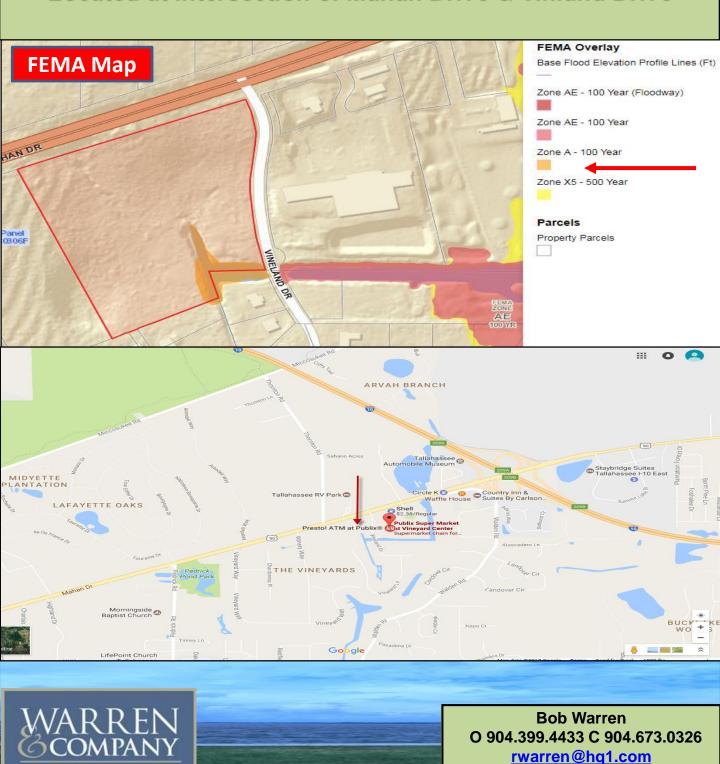

## +/- 17.12 Acres, Tallahassee, Florida

Located at Intersection of Mahan Drive & Vineland Drive

Ideal Parcel for Hotel / Multifamily / Office / Senior Care Development

- Signalized Intersection ½ mile to I-10 Intersection Exit
- +/- 950 Feet Frontage
- Daily Traffic Count +/- 19K
- Parcel ID: 121814 0001
- Current Zoning OR-2 [Hotel / Multifamily / Office / Senior Care]
- Appears to have very little Wetlands 96% Zone "X", 4% Zone "A" see page 2/2
- Ideal Parcel for \$3.5MM \$2.9MM BELOW APPRAISED VALUE!

## +/- 17.12 Acres, Tallahassee, Florida

Located at Intersection of Mahan Drive & Vinland Drive

**Note of disclaimer**: This information has been secured from sources Warren & Company believes to be reliable; however we make no representation or warranties, expressed or implied, as to the accuracy of the information. Buyers must verify the information and bears all risk for any inaccuracies.