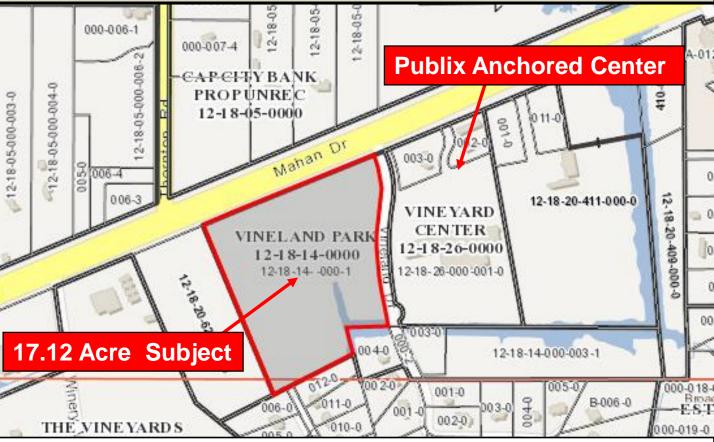

## +/- 17.12 Acres, Tallahassee, Florida

Located at Intersection of Mahan Drive & Vineland Drive

Ideal Parcel for Hotel / Multifamily / Office / Senior Care Development

- Signalized Intersection ½ mile to I-10 Intersection Exit
- +/- 950 Feet Frontage
- Daily Traffic Count +/- 19K
- Parcel ID: 121814 0001
- Current Zoning OR-2 [Hotel / Multifamily / Office / Senior Care]
- Appears to have very little Wetlands 96% Zone "X", 4% Zone "A" see page 2/2
- Ideal Parcel for \$3.5MM \$2.9MM BELOW APPRAISED VALUE!

## +/- 17.12 Acres, Tallahassee, Florida

Located at Intersection of Mahan Drive & Vinland Drive

**Note of disclaimer**: This information has been secured from sources Warren & Company believes to be reliable; however we make no representation or warranties, expressed or implied, as to the accuracy of the information. Buyers must verify the information and bears all risk for any inaccuracies.