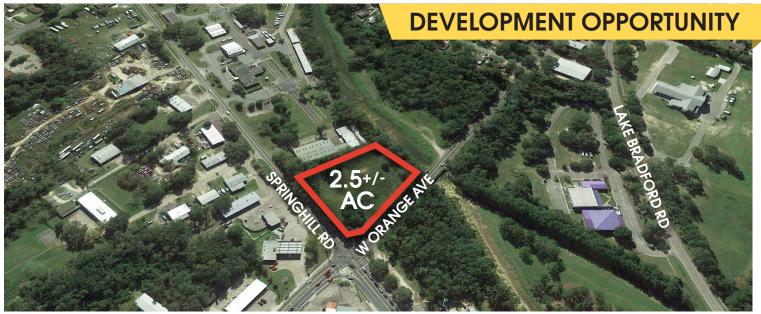

## **PROPERTY OVERVIEW**

| Lot Size      | 2.5 +/- AC               |  |  |
|---------------|--------------------------|--|--|
| Uses          | Commercial & Residential |  |  |
| Zoning        | M-1                      |  |  |
| Parcel ID     | 41-11-20-698-0000        |  |  |
| Economic Zone | HUB & Southern Strategy  |  |  |
| Sale Price    | \$950,000.00             |  |  |

#### **PROPERTY FEATURES**

- + Great opportunity for retail development on the 2.5 +/- AC corner lot
- + Utility connections at site
- + Economic Incentives: HUB Zone
- + Traffic Count: 11,919 CPD
- + Blueprint 2000 has over \$60M allocated for road improvements

### LOCATION

- + Strategically located at the signalized intersection of Orange Avenue and Springhill Road
- + Located south of Florida State University and West of Florida A & M University

**PROCTOR & LONG GROUP** 