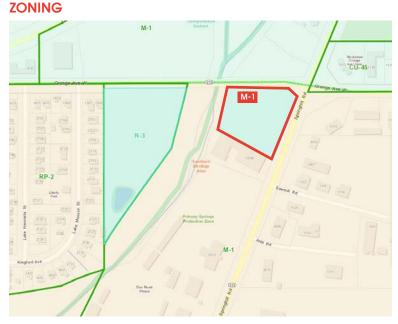

## **PROPERTY OVERVIEW**

| Lot Size      | 2.5 +/- AC               |  |  |
|---------------|--------------------------|--|--|
| Uses          | Commercial & Residential |  |  |
| Zoning        | M-1                      |  |  |
| Parcel ID     | 41-11-20-698-0000        |  |  |
| Economic Zone | HUB & Southern Strategy  |  |  |
| Sale Price    | \$950,000.00             |  |  |