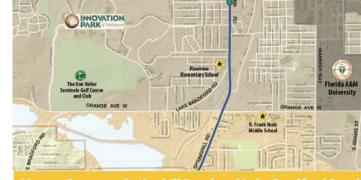

### LOCATION

- + Strategically located at the signalized intersection of Orange Avenue and Springhill Road
- + Located south of Florida State University and West of Florida A & M University

**PROCTOR & LONG GROUP** 

### **AIRPORT GATEWAY PROJECT**

- + Creates a gateway entrance feature in Downtown, Florida State University, and Florida A&M University
- Enhances Springhill Rd (Orange Ave to Capital Cir SW) + with landscaping, sidewalks, bike lanes, and potentially additional travel lanes and median
- + Reconstructs Lake Bradford Rd (Gaines St to Orange Ave) to add landscaping, bike lanes, and roundabouts at key intersections
- Supports traffic movement with a roundabout at the +intersection of Stadium Dr and Gaines St
- Estimated Cost: \$58.7 million +