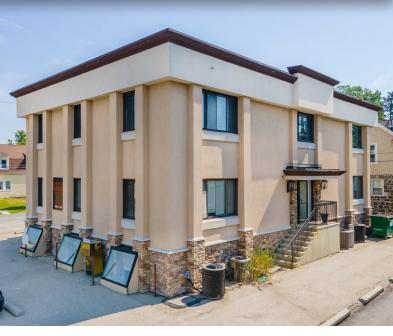

## 24 Louella Court | For Sale | Asking \$2,375,000

Wayne, PA 19087

### **PROPERTY SPECIFICATIONS**

| Total SF:       | 6,900 SF |
|-----------------|----------|
| Lot Size:       | 0.25 AC  |
| Levels:         | 3        |
| Office Units:   | 5        |
| Occupancy:      | 100%     |
| Parking Spaces: | 14       |

#### **PROPERTY DETAILS**

- 4 current tenants utilizing 5 rental units
- Staggered lease expirations
- Beautifully appointed and updated
- Proximity to SEPTA R5 Wayne station and all amenities in Downtown Wayne