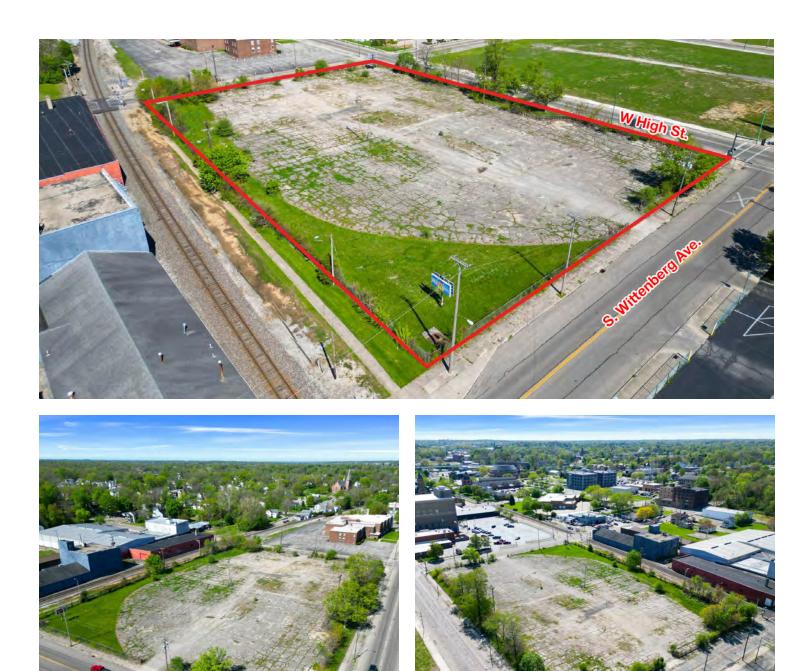

**For Sale** W High Street, Springfield, OH Aerial Photos

Matthew Osowski, SIOR 614 629 5229 mosowski@ohioequities.com

**Curt Berlin**, SIOR 614 629 5221

Blake DeCrane 614 629 5269 cberlin@ohioequities.com bdecrane@ohioequities.com

### **Property Features**

- 2.85-Acre Mixed-Use Development Site in Downtown Springfield
- Signalized Intersection of W. High Street & S. Wittenberg Avenue
- Zoned Neighborhood Commercial District (CN-2)
- All Utilities Available to Site
- Many Permitted Uses Including Retail, Multi-Family, Office, Entertainment, Hotel, etc.
- Located Within Springfield's Downtown Vision Plan
- City, County and State Incentives May Be Available: http://www.expandgreaterspringfield.com/siteselection/incentives
- 2 Blocks South of US-40 and 2.5 Miles North of I-70