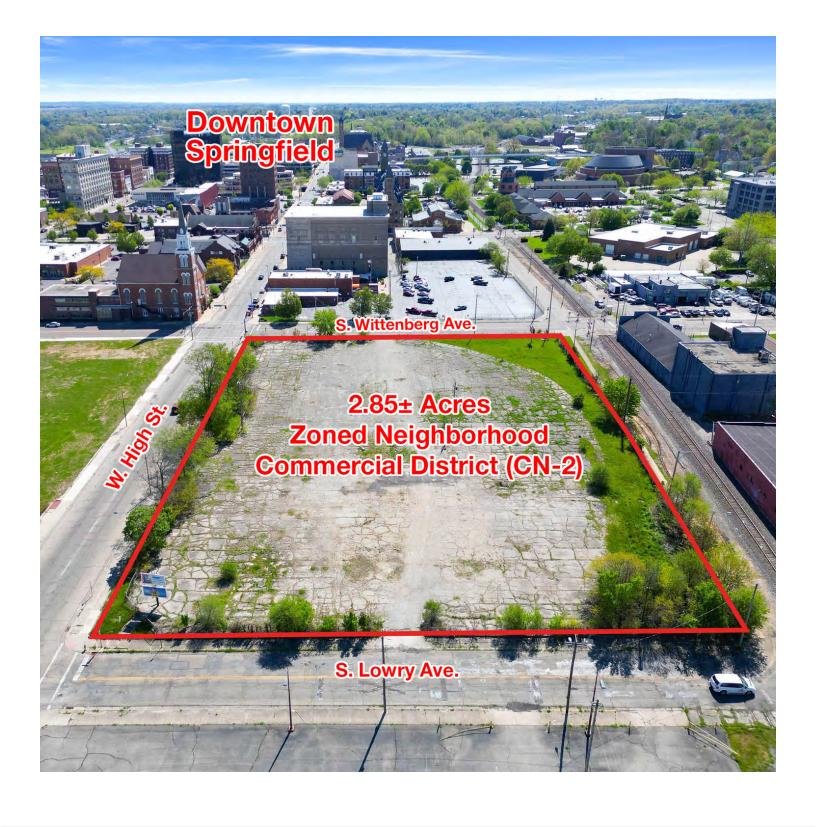

### **Property Features**

- 2.85-Acre Mixed-Use Development Site in Downtown Springfield
- Signalized Intersection of W. High Street & S. Wittenberg Avenue
- Zoned Neighborhood Commercial District (CN-2)
- All Utilities Available to Site
- Many Permitted Uses Including Retail, Multi-Family, Office, Entertainment, Hotel, etc.
- Located Within Springfield's Downtown Vision Plan
- City, County and State Incentives May Be Available: http://www.expandgreaterspringfield.com/siteselection/incentives
- 2 Blocks South of US-40 and 2.5 Miles North of I-70

**For Sale** W High Street, Springfield, OH Aerial Photos

Matthew Osowski, SIOR 614 629 5229 mosowski@ohioequities.com

**Curt Berlin**, SIOR 614 629 5221

Blake DeCrane 614 629 5269 cberlin@ohioequities.com bdecrane@ohioequities.com