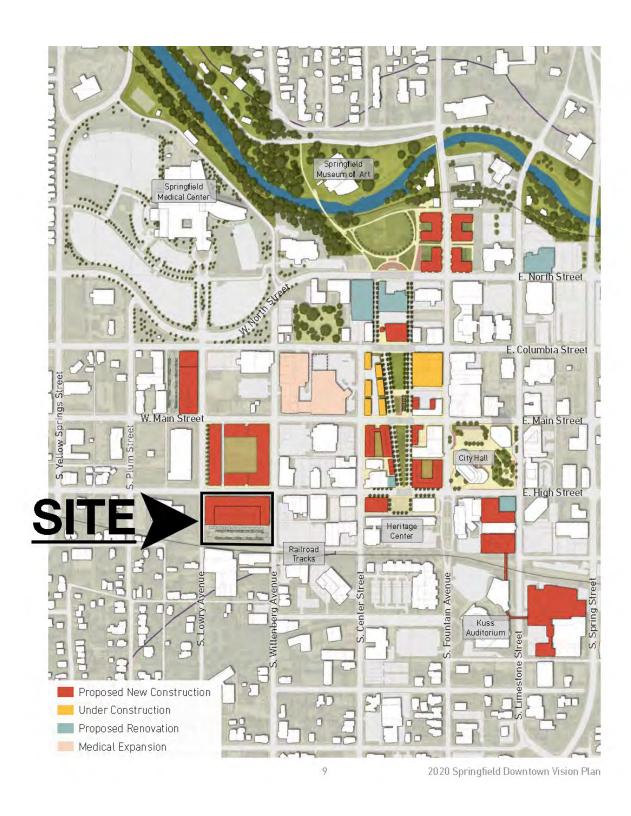

### **Property Features**

- 2.85-Acre Mixed-Use Development Site in Downtown Springfield
- Signalized Intersection of W. High Street & S. Wittenberg Avenue
- Zoned Neighborhood Commercial District (CN-2)
- All Utilities Available to Site
- Many Permitted Uses Including Retail, Multi-Family, Office, Entertainment, Hotel, etc.
- Located Within Springfield's Downtown Vision Plan
- City, County and State Incentives May Be Available: http://www.expandgreaterspringfield.com/siteselection/incentives
- 2 Blocks South of US-40 and 2.5 Miles North of I-70

### For Sale

W High Street, Springfield, OH Downtown Vision Plan

N/IOhio Equities

NAI Ohio Equities | 605 S Front Street Suite 200, Columbus, OH 43215 | +1 614 224 2400 ohioequities.com

THE INFORMATION CONTAINED HEREIN HAS BEEN GIVEN TO US BY THE OWNER OF THE PROPERTY OR OTHER SOURCES WE DEEM RELIABLE. WE HAVE NO REASON TO DOUBT ITS ACCURACY, BUT WE DO NOT GUARANTEE IT. ALL INFORMATION SHOULD BE VERIFIED PRIOR TO PURCHASE OR LEASE. BY THE OWNER OF THE PROPERTY OR OTHER SOURCES WE DEEM RELIABLE. WE HAVE. WE DEEM RELIABLE. WE HAVE NO REASON TO DOUBT ITS ACCURACY, BUT WE DO NOT GUARANTEE IT. ALL INFORMATION SHOULD BE VERIFIED