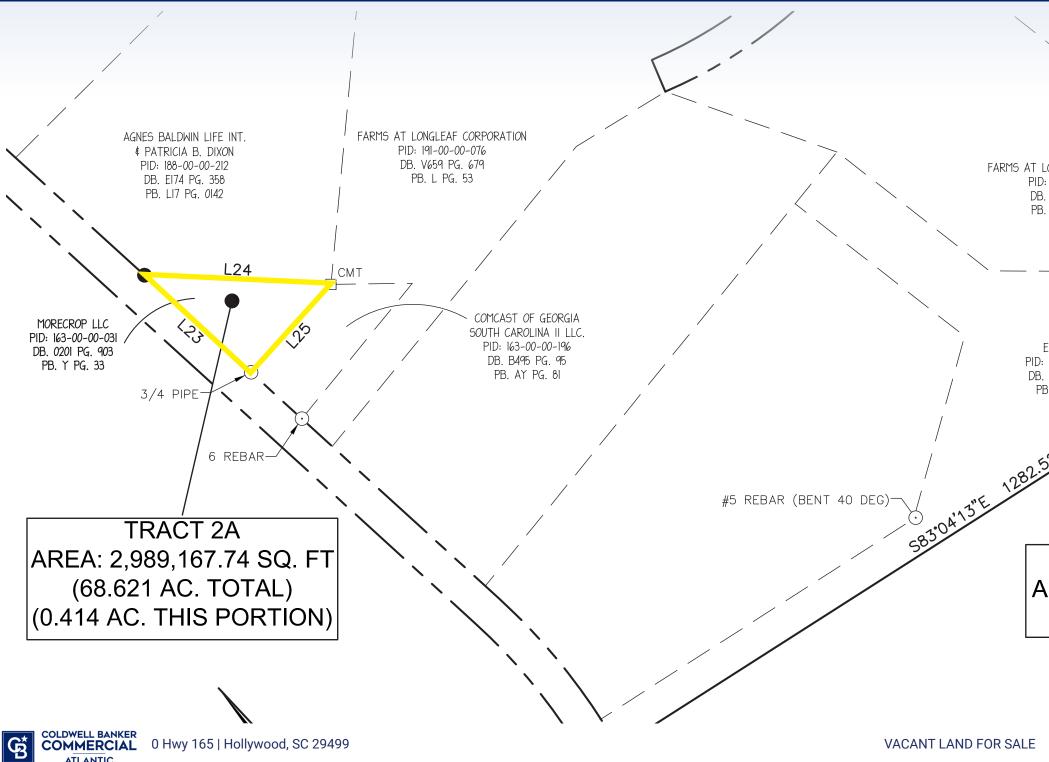

## **PROPERTY OVERVIEW**

Wooded 0.4 Acre lot zoned Industrial in the Town of Hollywood. Can be used for residential. Septic permit applied for. Agent is the owner.

0 Hwy 165 | Hollywood, SC 29499 ATLANTIC