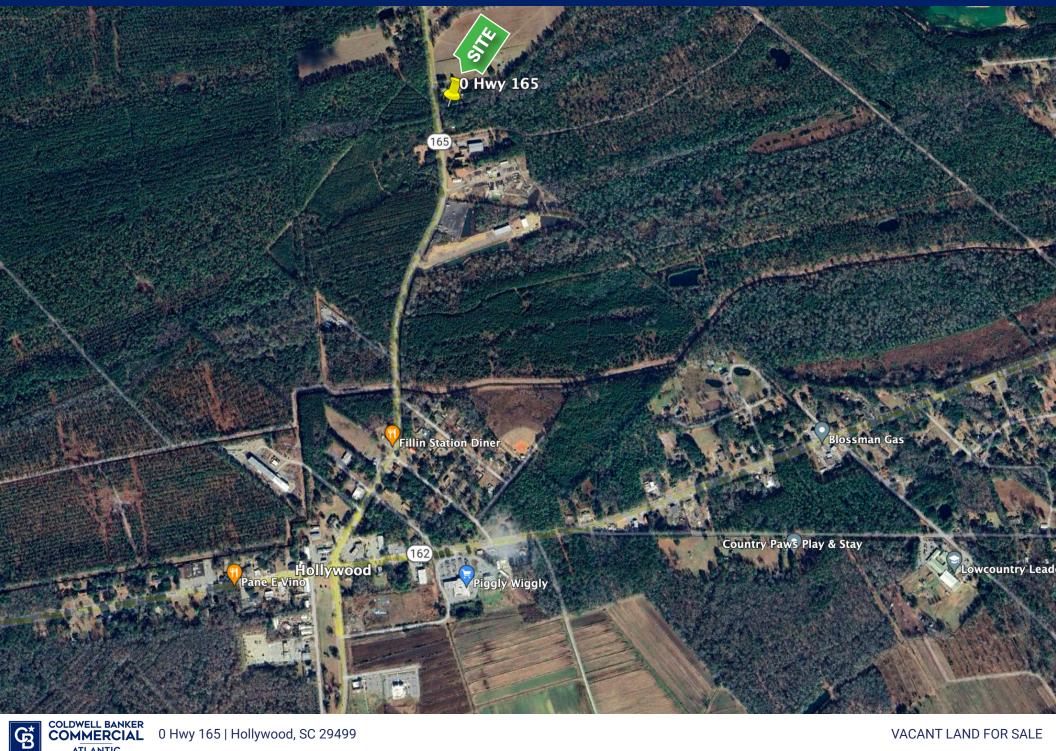

## **PROPERTY OVERVIEW**

Wooded 0.4 Acre lot zoned Industrial in the Town of Hollywood. Can be used for residential. Septic permit applied for. Agent is the owner.

0 Hwy 165 | Hollywood, SC 29499 ATLANTIC