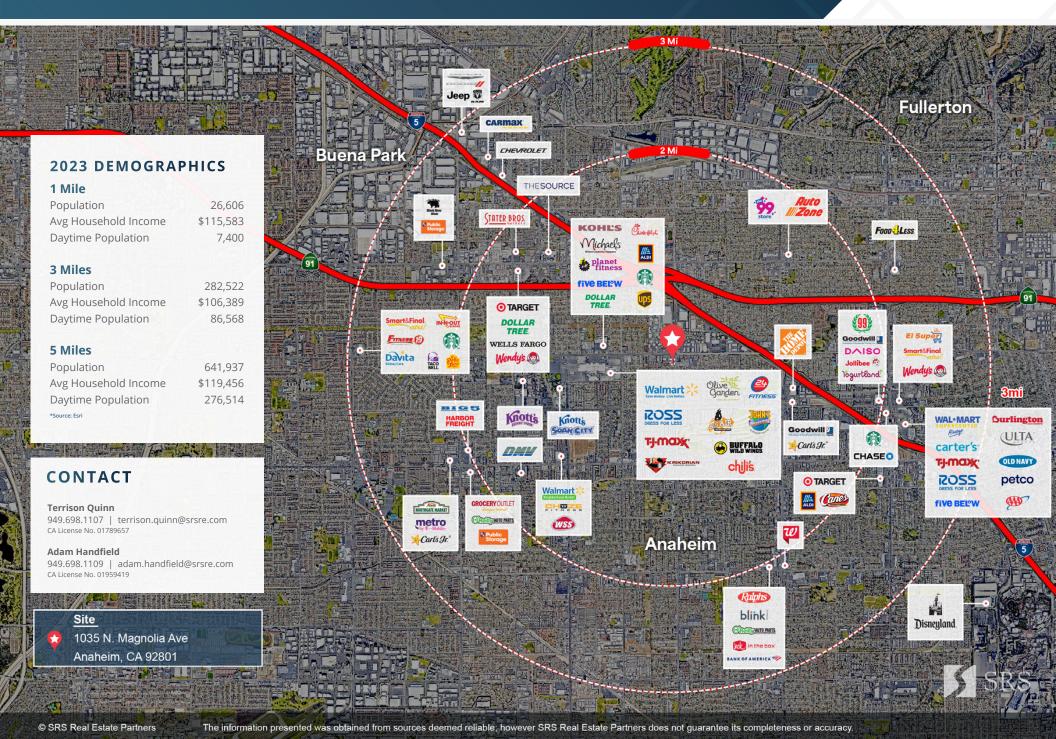

## **DESCRIPTION**

- Strategically positioned co-anchor opportunity located at high traffic signalized intersection (combined over 55K cpd)
- Immediate proximity to I-5, CA-91, and CA-22 freeways offers large regional draw carrying over 300,000 cars per day
- In close proximity to large scale hospitality development, Knott's Berry Farm, and Disneyland
- Outstanding demographics with well above average daytime and residential population counts in a 1, 3, and 5 mile radius
- Serve dense residential population within an extended radius and ability to pull daytime customers from massive office/ industrial district
- Dense daily needs residential customer base in immediate area

#### **Terrison Quinn**

949.698.1107 | terrison.quinn@srsre.com CA License No. 01789657

#### **Adam Handfield**

949.698.1109 | adam.handfield@srsre.com CA License No. 01959419

## **Terrison Quinn**

**949.698.1107** | terrison.quinn@srsre.com CA License No. 01789657