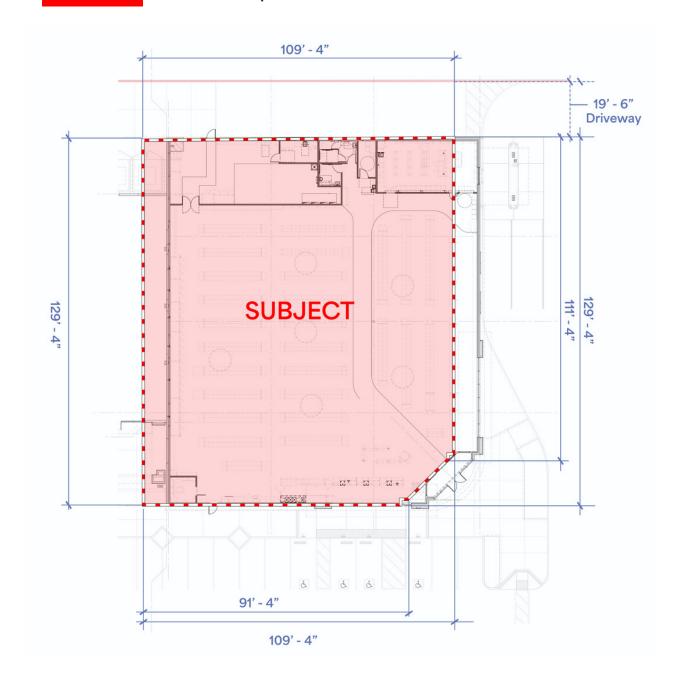

1035 N. Magnolia Ave | Anaheim, CA 92801

**SUBJECT** 

Co-Anchor Space: 14,061 SF Available

### **SRSRE.COM**

1035 N. Magnolia Ave | Anaheim, CA 92801

**SUBJECT** 

Co-Anchor Space: 14,061SF Available

1035 N. Magnolia Ave | Anaheim, CA 92801