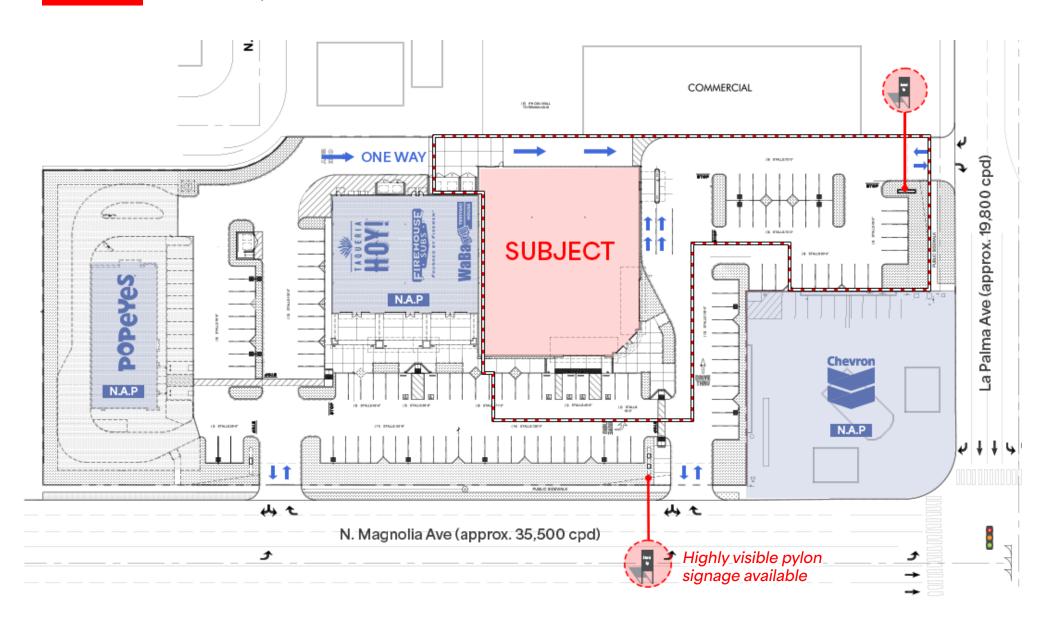

1035 N. Magnolia Ave | Anaheim, CA 92801

**SUBJECT** 

Co-Anchor Space: 14,061 SF Available

### **SRSRE.COM**

1035 N. Magnolia Ave | Anaheim, CA 92801

**SUBJECT** 

Co-Anchor Space: 14,061SF Available

1035 N. Magnolia Ave | Anaheim, CA 92801