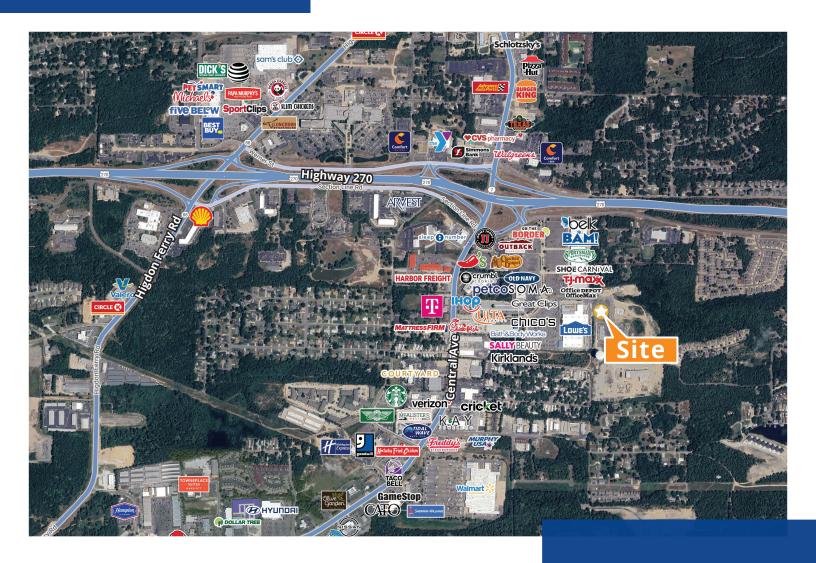

# 154 Cornerstone Lane, Hot Springs, AR

For Sublease: Medical Clinic

#### **Features**

• Building size: 7,083 SF

• Lease rate: \$18.00/SF, NNN

- Traffic count: approximately 32,000 vehicles per day on Central Avenue
- Quick access to Highway 270

Contact us:

**Nathan Monan** 

+1 501 850 0710 nathan.monan@colliers.com

**Brian Gehrki** 

+1 501 258 5500 brian.gehrki@colliers.com

**Colliers | Arkansas** 1 Allied Drive, Suite 1500 Little Rock, AR 72202

P: +1 501 372 6161 F: +1 501 372 0671

Copyright © 2021 Colliers International. Information herein has been obtained from sources deemed reliable, however its accuracy cannot be guaranteed. The user is required to conduct their own due diligence and verification.

## Neighborhood Map



## 2024 Demographics

|                                       | 1 Mile   | 3 Mile   | 5 Mile   |
|---------------------------------------|----------|----------|----------|
| Estimated<br>Population               | 3,541    | 29,810   | 52,688   |
| Estimated<br>Households               | 1,869    | 13,695   | 23,988   |
| Estimated Avg.<br>Household<br>Income | \$91,999 | \$82,194 | \$82,270 |

#### **Contact us:**

#### **Nathan Monan**

+1 501 850 0710 nathan.monan@colliers.com

#### **Brian Gehrki**

+1 501 258 5500 brian.gehrki@colliers.com

1 Allied Drive, Suite 1500, Little Rock, AR 72202 P: +1 501 372 6161 colliers.com/arkansas

### Floor Plan



#### **Contact us:**

#### **Nathan Monan**

+1 501 850 0710 nathan.monan@colliers.com

#### **Brian Gehrki**

+1 501 258 5500 brian.geh