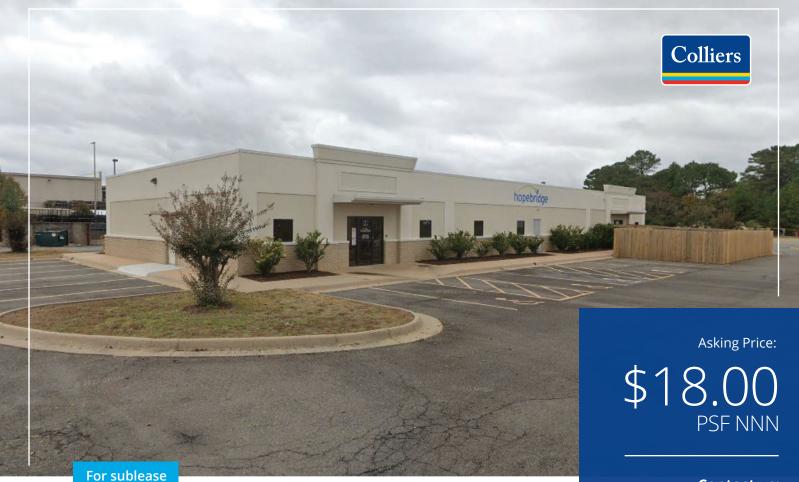

# 154 Cornerstone Lane, Hot Springs, AR

For Sublease: Medical Clinic

#### **Features**

• Building size: 7,083 SF

• Lease rate: \$18.00/SF, NNN

- Traffic count: approximately 32,000 vehicles per day on Central Avenue
- Quick access to Highway 270

Contact us:

**Nathan Monan** 