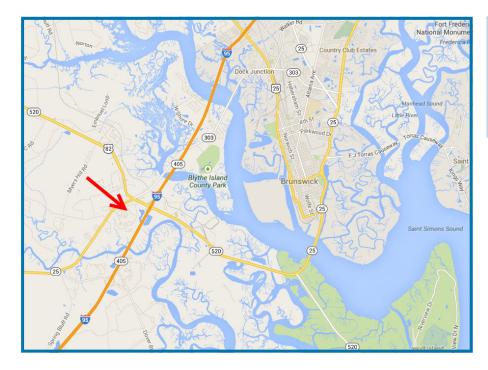

Driggers Commercial Group, Inc. | www.driggerscommercial.com 2487 Demere Road, Suite 250, St. Simons Island, GA 31522

Maps

| Approximate Distances from Property |           |
|-------------------------------------|-----------|
| Jacksonville International Airport  | 25 Miles  |
| Atlanta, GA                         | 340 Miles |
| Savannah, GA                        | 110 Miles |
| Distance to I-95                    | 6 Miles   |