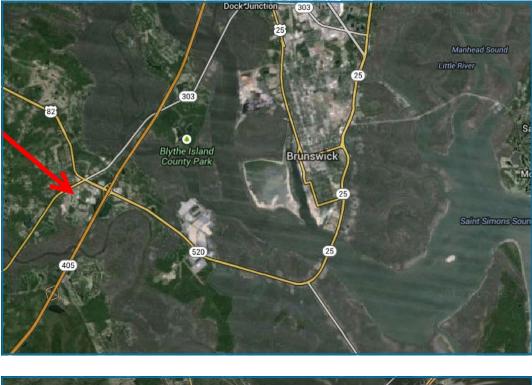

Driggers Commercial Group, Inc. | www.driggerscommercial.com 2487 Demere Road, Suite 250, St. Simons Island, GA 31522

Maps

| Approximate Distances from Property |           |
|-------------------------------------|-----------|
| Jacksonville International Airport  | 25 Miles  |
| Atlanta, GA                         | 340 Miles |
| Savannah, GA                        | 110 Miles |
| Distance to I-95                    | 6 Miles   |