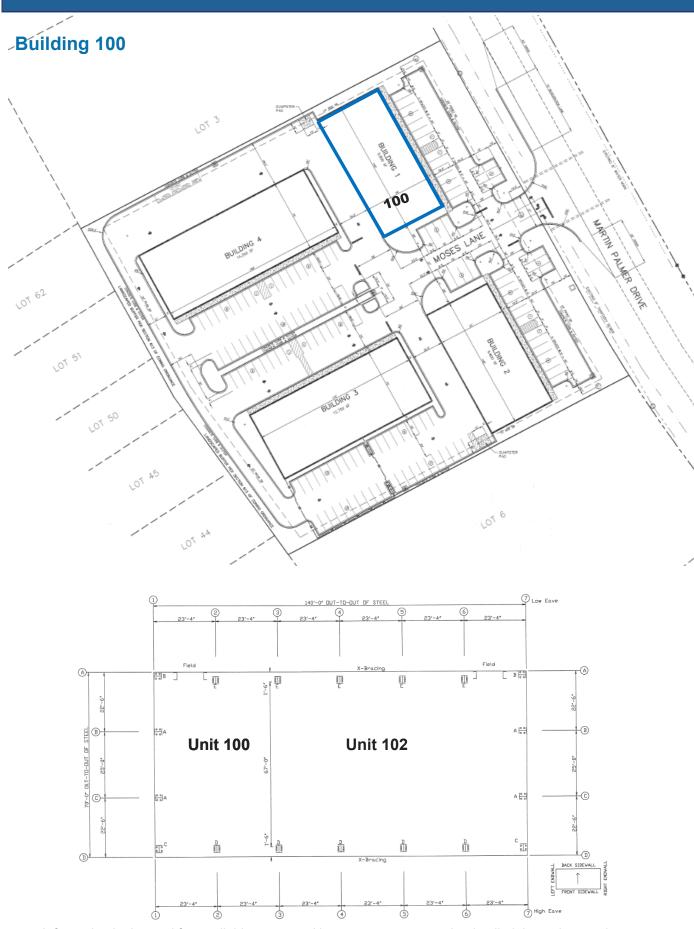

## **Commercial Warehouse For Sale**

100 Commerce Center Drive, Unit #102 Brunswick, Glynn County, GA 31523

## **Property Highlights:**

- 6,800± SF unit
- Drive-in Door
- 13' eave height, 15' clear height
- Built in 2006
- 5" concrete slab as building base
- Asking \$695,000