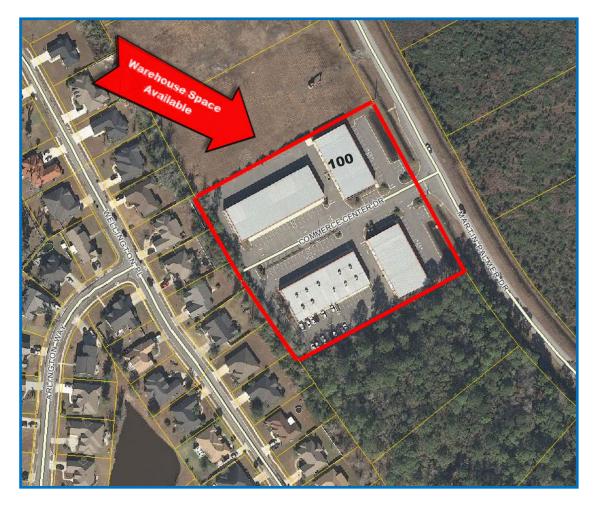

## **Commercial Warehouse For Sale**

100 Commerce Center Drive, Unit #102 Brunswick, Glynn County, GA 31523

Driggers Commercial Group, Inc. | www.driggerscommercial.com 2487 Demere Road, Suite 250, St. Simons Island, GA 31522

Maps

| Approximate Distances from Property |           |
|-------------------------------------|-----------|
| Jacksonville International Airport  | 25 Miles  |
| Atlanta, GA                         | 340 Miles |
| Savannah, GA                        | 110 Miles |
| Distance to I-95                    | 6 Miles   |