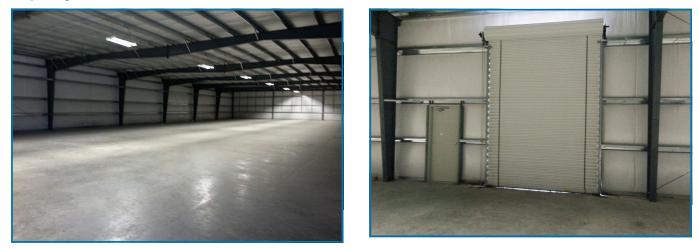

## **Property Highlights:**

- 6,800± SF unit
- Drive-in Door
- 13' eave height, 15' clear height
- Built in 2006
- 5" concrete slab as building base
- Asking \$695,000

## **Property Photos**

Driggers Commercial Group, Inc. | www.driggerscommercial.com P.O. Box 20642, St. Simons Island, GA 31522

Information is deemed from reliable sources. No warranty, expressed or implied, is made as to its accuracy.