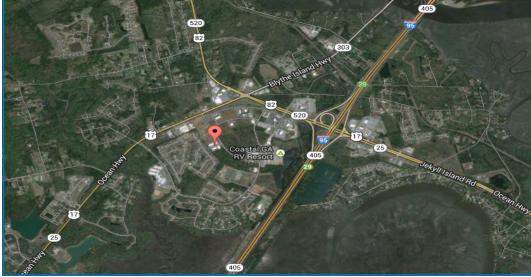

Driggers Commercial Group, Inc. | www.driggerscommercial.com 2487 Demere Road, Suite 250, St. Simons Island, GA 31522

Maps

| Approximate Distances from Property |           |
|-------------------------------------|-----------|
| Jacksonville International Airport  | 25 Miles  |
| Atlanta, GA                         | 340 Miles |
| Savannah, GA                        | 110 Miles |
| Distance to I-95                    | 6 Miles   |