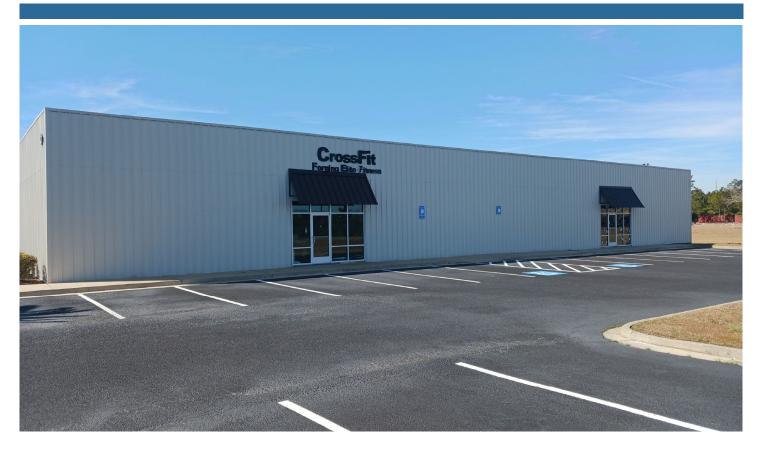

## **Commercial Warehouse For Sale**

100 Commerce Center Drive, Unit #102 Brunswick, Glynn County, GA 31523

## **Property Highlights:**

- 6,800± SF unit
- Drive-in Door
- 13' eave height, 15' clear height
- Built in 2006
- 5" concrete slab as building base
- Asking \$695,000

## **Property Photos**

Driggers Commercial Group, Inc. | www.driggerscommercial.com P.O. Box 20642, St. Simons Island, GA 31522

Information is deemed from reliable sources. No warranty, expressed or implied, is made as to its accuracy.