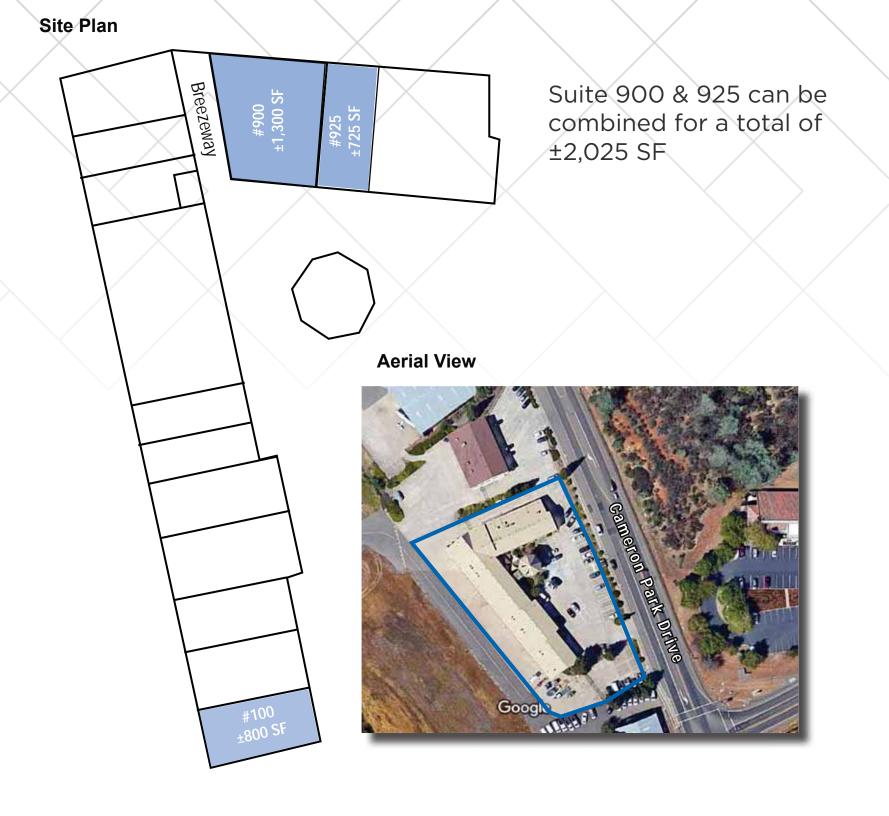

## **Available Space**

## SUITE 900 - ±1,300 SF

Suite 900 & 925 can be combined for a total of ±2,025 SF

All images used are for illustrative purposes only. Floor plans are intended to give a general indication of the proposed layout only.