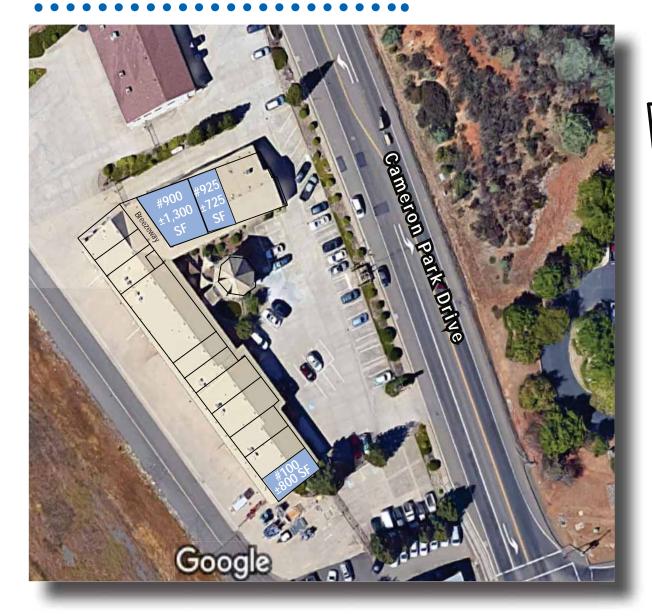

## **Executive Air Park Center**

**3330** Cameron Park Drive, Cameron Park

**NEWMARK** 

TOM CONWELL t 916-569-2380 tom.conwell@nmrk.com CA RE Lic# 01394155

## Highlights

- Lease Rate \$1.35 PSF Modified Gross
- Three spaces available ±800 up to ±2,025 SF
- High Visibility from Cameron Park Drive
- Landlord Pays CAM, Taxes, & Exterior Insurance
- Established Business Park
- Directly next to the Cameron Airpark, a 61 acre public airport which logged over 500 arrival/ departures in 2017
- Close to HWY 50
- Close to Shopping and Restaurants
- Close to Placerville and Folsom
- Across the Street from the El Dorado County Court House

## SUITE 900 - ±1,300 SF

Suite 900 & 925 can be combined for a total of ±2,025 SF

All images used are for illustrative purposes only. Floor plans are intended to give a general indication of the proposed layout only.