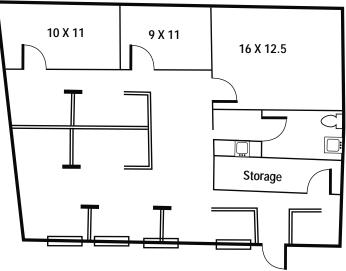

## SUITE 900 - ±1,300 SF

Suite 900 & 925 can be combined for a total of ±2,025 SF

All images used are for illustrative purposes only. Floor plans are intended to give a general indication of the proposed layout only.