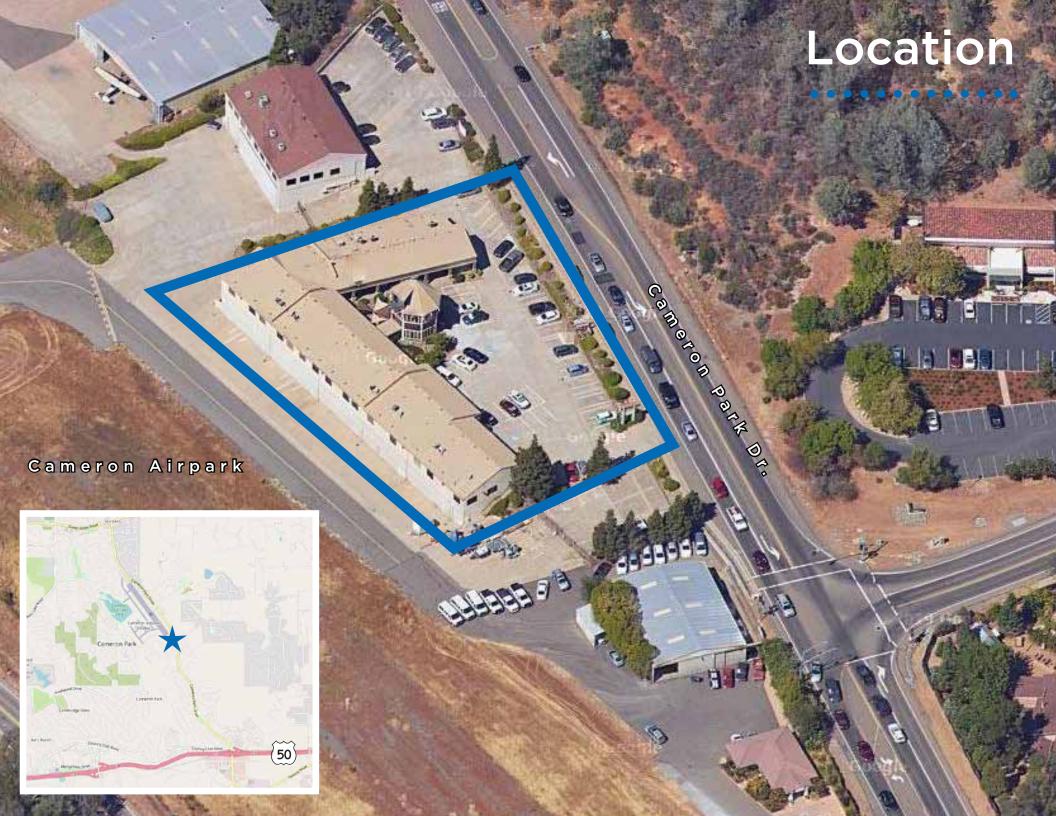

## **Executive Air Park Center**

**3330** Cameron Park Drive, Cameron Park

**NEWMARK** 

TOM CONWELL t 916-569-2380 tom.conwell@nmrk.com CA RE Lic# 01394155

## Highlights

- Lease Rate \$1.35 PSF Modified Gross
- Three spaces available ±800 up to ±2,025 SF
- High Visibility from Cameron Park Drive
- Landlord Pays CAM, Taxes, & Exterior Insurance
- Established Business Park
- Directly next to the Cameron Airpark, a 61 acre public airport which logged over 500 arrival/ departures in 2017
- Close to HWY 50
- Close to Shopping and Restaurants
- Close to Placerville and Folsom
- Across the Street from the El Dorado County Court House