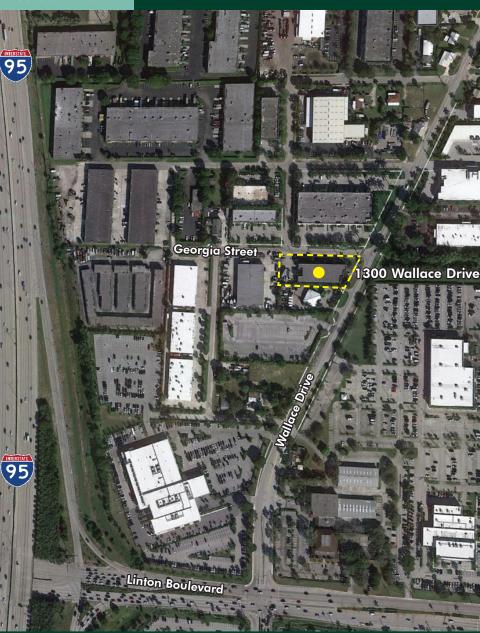

# 1300 Wallace Drive

Delray Beach, FL



# PROPERTY HIGHLIGHTS

- + ±11,404 SF Warehouse/Office Building on ±0.71 Acres
- + Includes ±1,056 SF of Office Space
- + CBS Construction
- + HVAC Warehouse
- + 24' Clear Height
- + Two (2) Dock High Doors and One (1) Grade Level Door

- + 16 Parking Spots
- + Zoned MIC Mixed Industrial Commercial, City of Delray Beach
- + Three Phase Power
- + Located Immediately off of I-95 at the Linton Boulevard exit
- + Built in 2004
- + Owner open to selling the business

# Contact Us

## KIRK NELSON

Executive Vice President +1 561 716 9936 kirk.nelson@cbre.com

#### **JEFFREY KELLY**

Executive Vice President +1 561 393 1621 jeffrey.kelly@cbre.com

# Sale Price - Call for Details

## Additional Photos







#### **Locational Aerial**



# **Contact Us**

## KIRK NELSON

Executive Vice President +1 561 716 9936 kirk.nelson@cbre.com

#### **JEFFREY KELLY**

Executive Vice President +1 561 393 1621 jeffrey.kelly@cbre.com

© 2024 CBRE, Inc. All rights reserved. This information has been obtained from sources believed reliable, but has not been verified for accuracy or completeness. You should conduct a careful, independent investigation of the property and verify all information. Any reliance on this information is solely at your own risk. CBRE and the CBRE logo are service marks of CBRE, Inc. All other marks displayed on this document are the property of their respective owners, and the use of such logos does not imply any affiliation with or endorsement of CBRE. Photos herein are the property of their respective owners. U