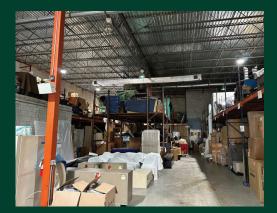

# 1300 Wallace Drive

Delray Beach, FL



# PROPERTY HIGHLIGHTS

- + ±11,404 SF Warehouse/Office Building on ±0.71 Acres
- + Includes ±1,056 SF of Office Space
- + CBS Construction
- + HVAC Warehouse
- + 24' Clear Height
- + Two (2) Dock High Doors and One (1) Grade Level Door

- + 16 Parking Spots
- + Zoned MIC Mixed Industrial Commercial, City of Delray Beach
- + Three Phase Power
- + Located Immediately off of I-95 at the Linton Boulevard exit
- + Built in 2004
- + Owner open to selling the business

# Contact Us

## KIRK NELSON

Executive Vice President +1 561 716 9936 kirk.nelson@cbre.com

#### **JEFFREY KELLY**

Executive Vice President +1 561 393 1621 jeffrey.kelly@cbre.com

# Sale Price - Call for Details

## Additional Photos







#### **Locational Aerial**



# **Contact Us**

## KIRK NELSON

Executive Vice President +1 561 716 9936 kirk.nelson@cbre.com

#### **JEFFREY KELLY**

Executive Vice President +1 561 393 1621 jeffrey.kelly@cbre.com

© 2024 CBRE, Inc. All rights reserved. This information has been obtained from sources believed reliable, but has not been verified for accuracy or completeness. You should conduct a careful, independent investigation of the property and verify all information. Any reliance on this information is solely at your own risk. CBRE and the CBRE logo are service marks of CBRE, Inc. All other marks displayed on this document are the property of their respective owners, and the use of such logos does not imply any affiliation with or endorsement of CBRE. Photos herein are the proper