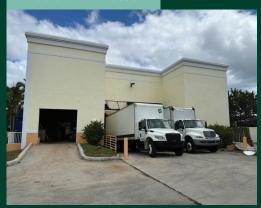

# 1300 Wallace Drive

Delray Beach, FL



# PROPERTY HIGHLIGHTS

- + ±11,404 SF Warehouse/Office Building on ±0.71 Acres
- + Includes ±1,056 SF of Office Space
- + CBS Construction
- + HVAC Warehouse
- + 24' Clear Height
- + Two (2) Dock High Doors and One (1) Grade Level Door

- + 16 Parking Spots
- + Zoned MIC Mixed Industrial Commercial, City of Delray Beach
- + Three Phase Power
- + Located Immediately off of I-95 at the Linton Boulevard exit
- + Built in 2004
- + Owner open to selling the business

# Contact Us

## KIRK NELSON

Executive Vice President +1 561 716 9936 kirk.nelson@cbre.com

#### **JEFFREY KELLY**

Executive Vice President +1 561 393 1621 jeffrey.kelly@cbre.com

# Sale Price - Call for Details

## Additional Photos







#### **Locational Aerial**



# **Contact Us**

## KIRK NELSON

Executive Vice President +1 561 716 9936 kirk.nelson@cbre.com

#### **JEFFREY KELLY**

Executive Vice President +1 561 393 1621 jeffrey.kelly@cbre.com

© 2024 CBRE, Inc. All rights reserved. This information has been obtained from sources believed reliable, but has not been verified for accuracy or completeness. You should conduct a careful, independent investigation of the property and verify all information. Any reliance on this information is solely at your own risk. CBRE and the CBRE logo are service marks of CBRE, Inc. All other marks displayed on this document are the property of their respective owners, and the use of such logos does not imply any affiliation with or endorsement of CBRE. Photos herein are the prop