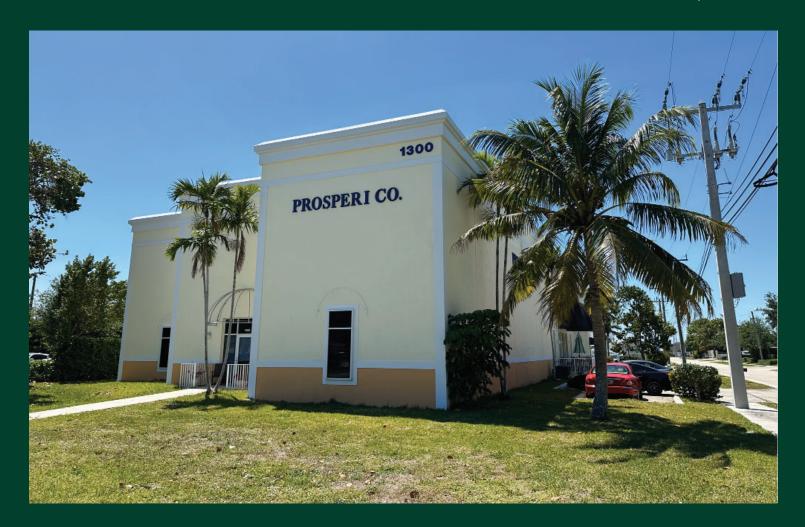

# 1300 Wallace Drive

Delray Beach, FL

# PROPERTY HIGHLIGHTS

- + ±11,404 SF Warehouse/Office Building on ±0.71 Acres
- + Includes ±1,056 SF of Office Space
- + CBS Construction
- + HVAC Warehouse
- + 24' Clear Height
- + Two (2) Dock High Doors and One (1) Grade Level Door