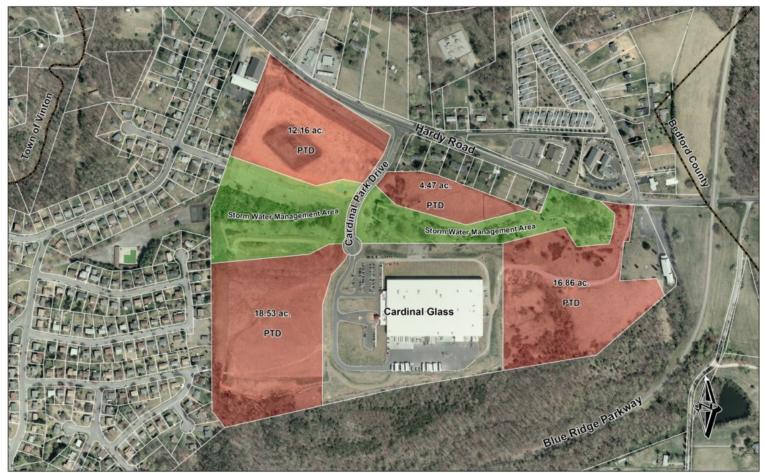

### NOTES

Pad site is 18 acres in total size featuring a 6.5 acre pregraded building pad.

2201 Hardy Road Roanoke County

**Site Specifications** 

| Total Acreage:               | 18 | Construction Suitable Acreage: | 18  |
|------------------------------|----|--------------------------------|-----|
| Largest Contiguous Acreage:  | 18 | Zoning Classification:         | PTD |
| Plan Designation:            | NA | Build to Suit:                 | Yes |
| Subdividable:                | No | Range of Site Sizes:           | NA  |
| Existing Structures on Site: | No | Type of Structure:             | No  |
| Outside Storage Available:   | No | Other:                         | NA  |
|                              |    |                                |     |