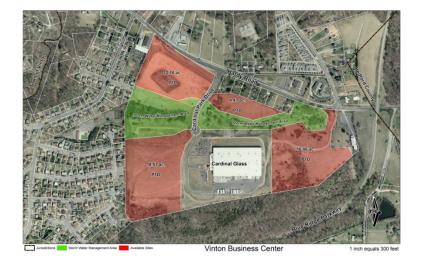

#### **ADDITIONAL IMAGES**

Jurisdictions Storm Water Management Area Available Sites

Vinton Business Center

1 inch equals 300 feet

### NOTES

Pad site is 18 acres in total size featuring a 6.5 acre pregraded building pad.

2201 Hardy Road Roanoke County