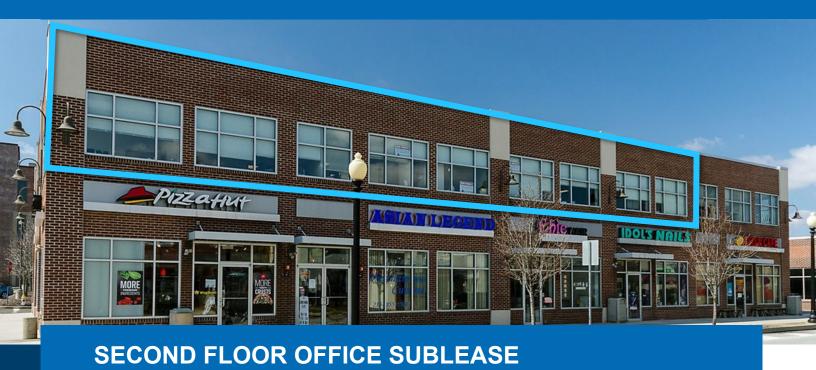

## 870 W. Main Street, Lansdale

**VILLAGE AT WEST MAIN** 

#### **Available Space**

2,300 - 5,387 RSF on the 2<sup>nd</sup> floor

#### **Property Highlights**

- Sublease term thru 12/31/2026
- Fully furnished space
- Connected to retail and shopping
- 5 min walk to downtown Lansdale
- Building signage available

For information, please contact:

### 870 W. Main Street, Lansdale

FOR SUBLEASE: 2,300 – 5,387 RSF OFFICE SPACE AVAILABLE