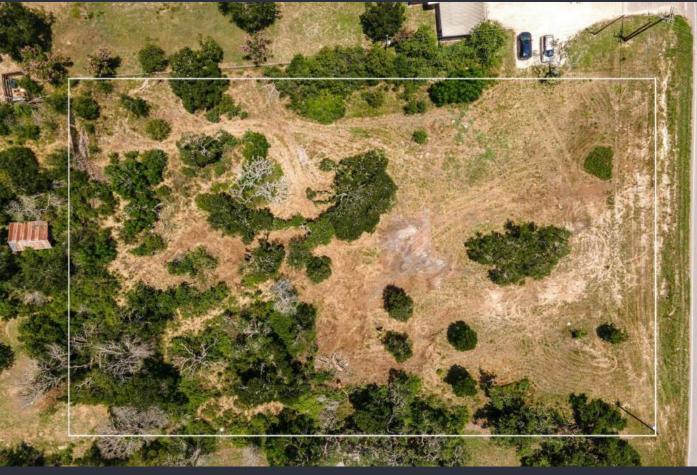

Commercial Lot in downtown Dripping Springs, zoning CS -Commercial Services. 1.484 Acres, Survey Available. Water and electricity available, sewer is close but this lot does not have a connection. Some old dead trees that most likely died from Oak Wilt have been taken down. 224' of RR 12 frontage, with great visibility and access for a business. Not in Historic District! Very flat and buildable lot that will be easy to develop. Come take a look today!