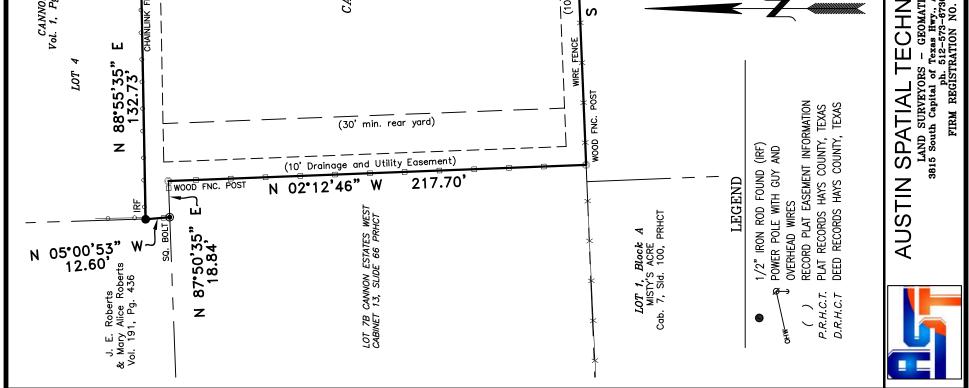

## **224' RR 12 FRONTAGE** 27709 Ranch Road 12 Dripping Springs, TX 78620

Survey April 2019 Available

224' RR 12 FRONTAGE 27709 Ranch Road 12 Dripping Springs, TX 78620

Burt Dement, Broker Associate burtdement@realtyaustin.com 512.689.7352