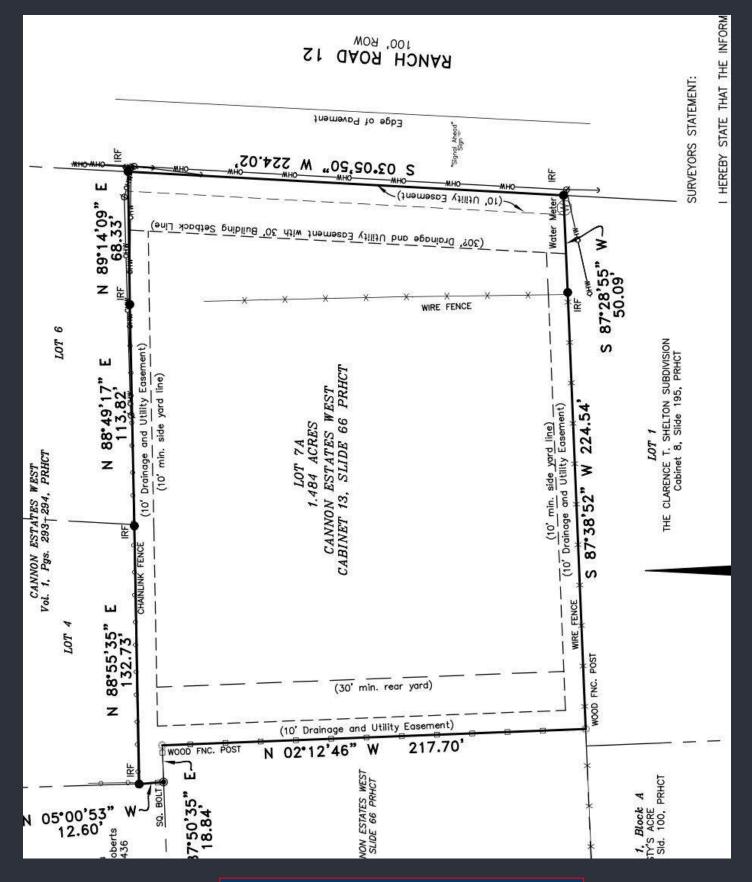

## **224' RR 12 FRONTAGE** 27709 Ranch Road 12 Dripping Springs, TX 78620

Survey April 2019 Available

224' RR 12 FRONTAGE 27709 Ranch Road 12 Dripping Springs, TX 78620

Burt Dement, Broker Associate burtdement@realtyaustin.com 512.689.7352