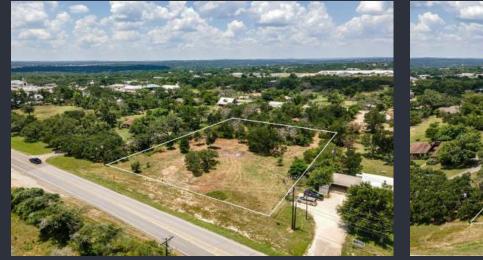

## **224' RR 12 FRONTAGE** 27709 Ranch Road 12 Dripping Springs, TX 78620

- Offered at \$795,000
- Unrestricted
- Hays County
- 1.484 Acres
- 64,643 SQ FT
- DS City zoning CS
- 224' RR 12 Frontage
- Not in Historic District

Commercial Lot in downtown Dripping Springs, zoning CS -Commercial Services. 1.484 Acres, Survey Available. Water and electricity available, sewer is close but this lot does not have a connection. Some old dead trees that most likely died from Oak Wilt have been taken down. 224' of RR 12 frontage, with great visibility and access for a business. Not in Historic District! Very flat and buildable lot that will be easy to develop. Come take a look today!