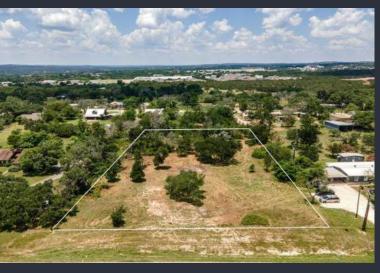

## **224' RR 12 FRONTAGE** 27709 Ranch Road 12 Dripping Springs, TX 78620

- Offered at \$795,000
- Unrestricted
- Hays County
- 1.484 Acres
- 64,643 SQ FT
- DS City zoning CS
- 224' RR 12 Frontage
- Not in Historic District

Commercial Lot in downtown Dripping Springs, zoning CS -Commercial Services. 1.484 Acres, Survey Available. Water and electricity available, sewer is close but this lot does not have a connection. Some old dead trees that most likely died from Oak Wilt have been taken down. 224' of RR 12 frontage, with great visibility and access for a business. Not in Historic District! Very flat and buildable lot that will be easy to develop. Come take a look today!