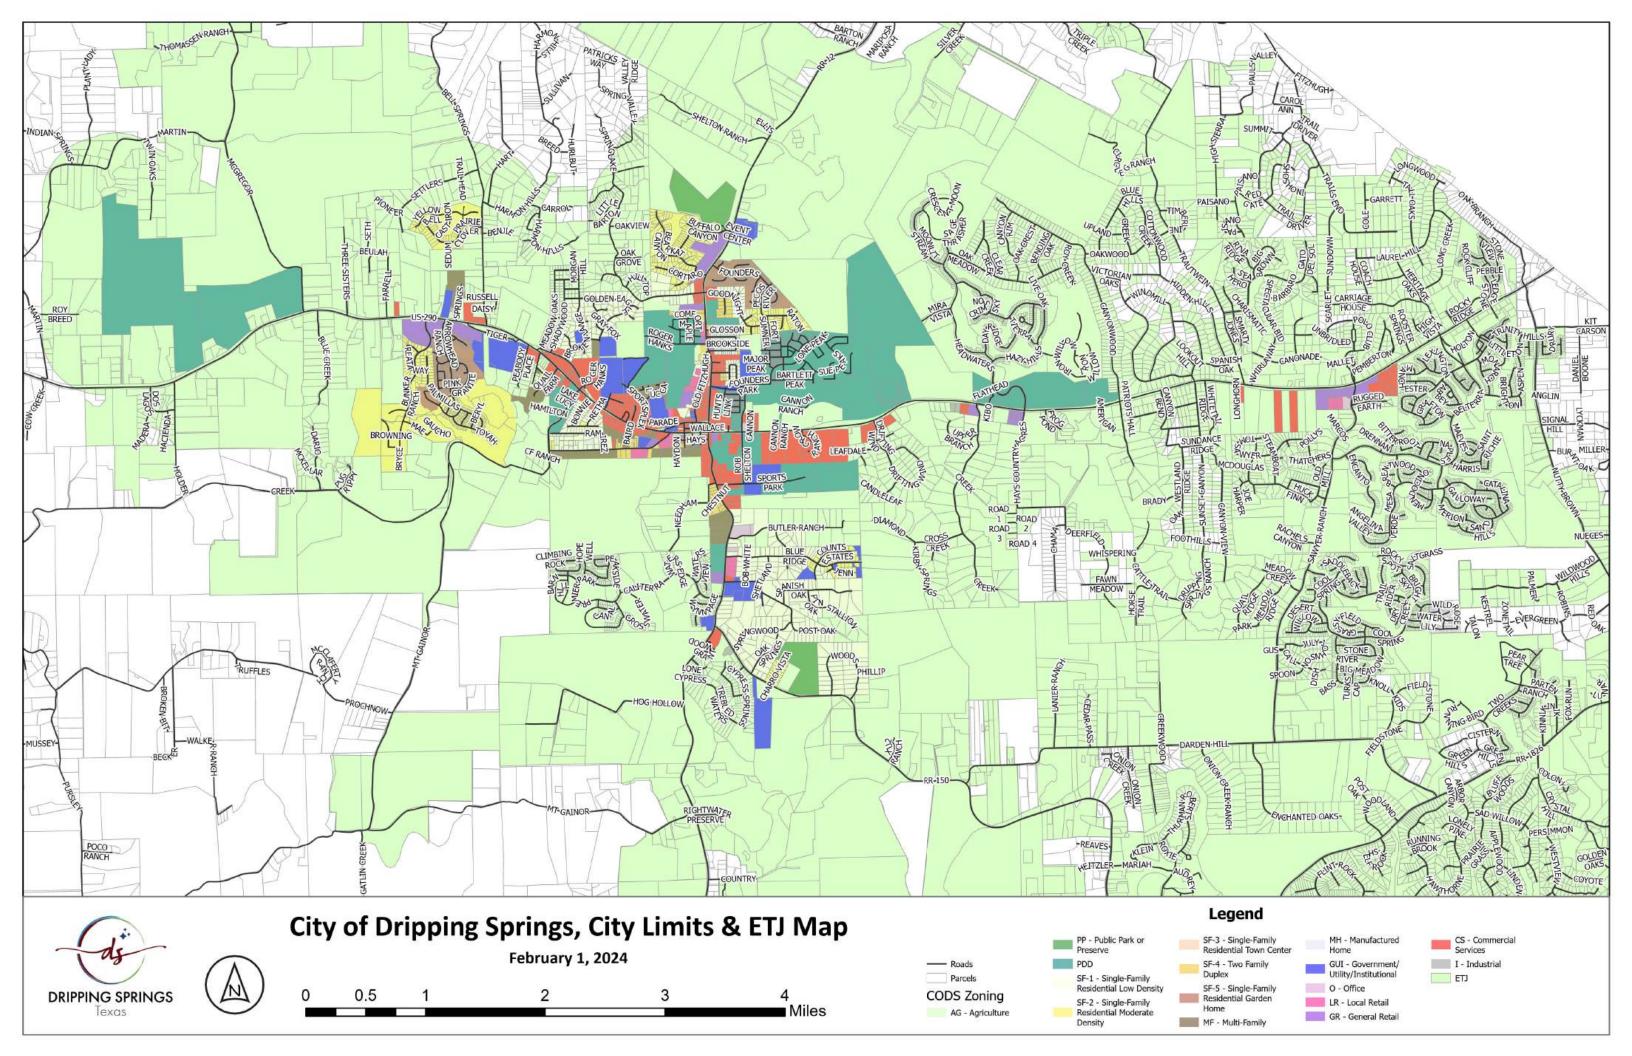

## **224' RR 12 FRONTAGE** 27709 Ranch Road 12 Dripping Springs, TX 78620

- Offered at \$795,000
- Unrestricted
- Hays County
- 1.484 Acres
- 64,643 SQ FT
- DS City zoning CS
- 224' RR 12 Frontage
- Not in Historic District

Commercial Lot in downtown Dripping Springs, zoning CS -Commercial Services. 1.484 Acres, Survey Available. Water and electricity available, sewer is close but this lot does not have a connection. Some old dead trees that most likely died from Oak Wilt have been taken down. 224' of RR 12 frontage, with great visibility and access for a business. Not in Historic District! Very flat and buildable lot that will be easy to develop. Come take a look today!