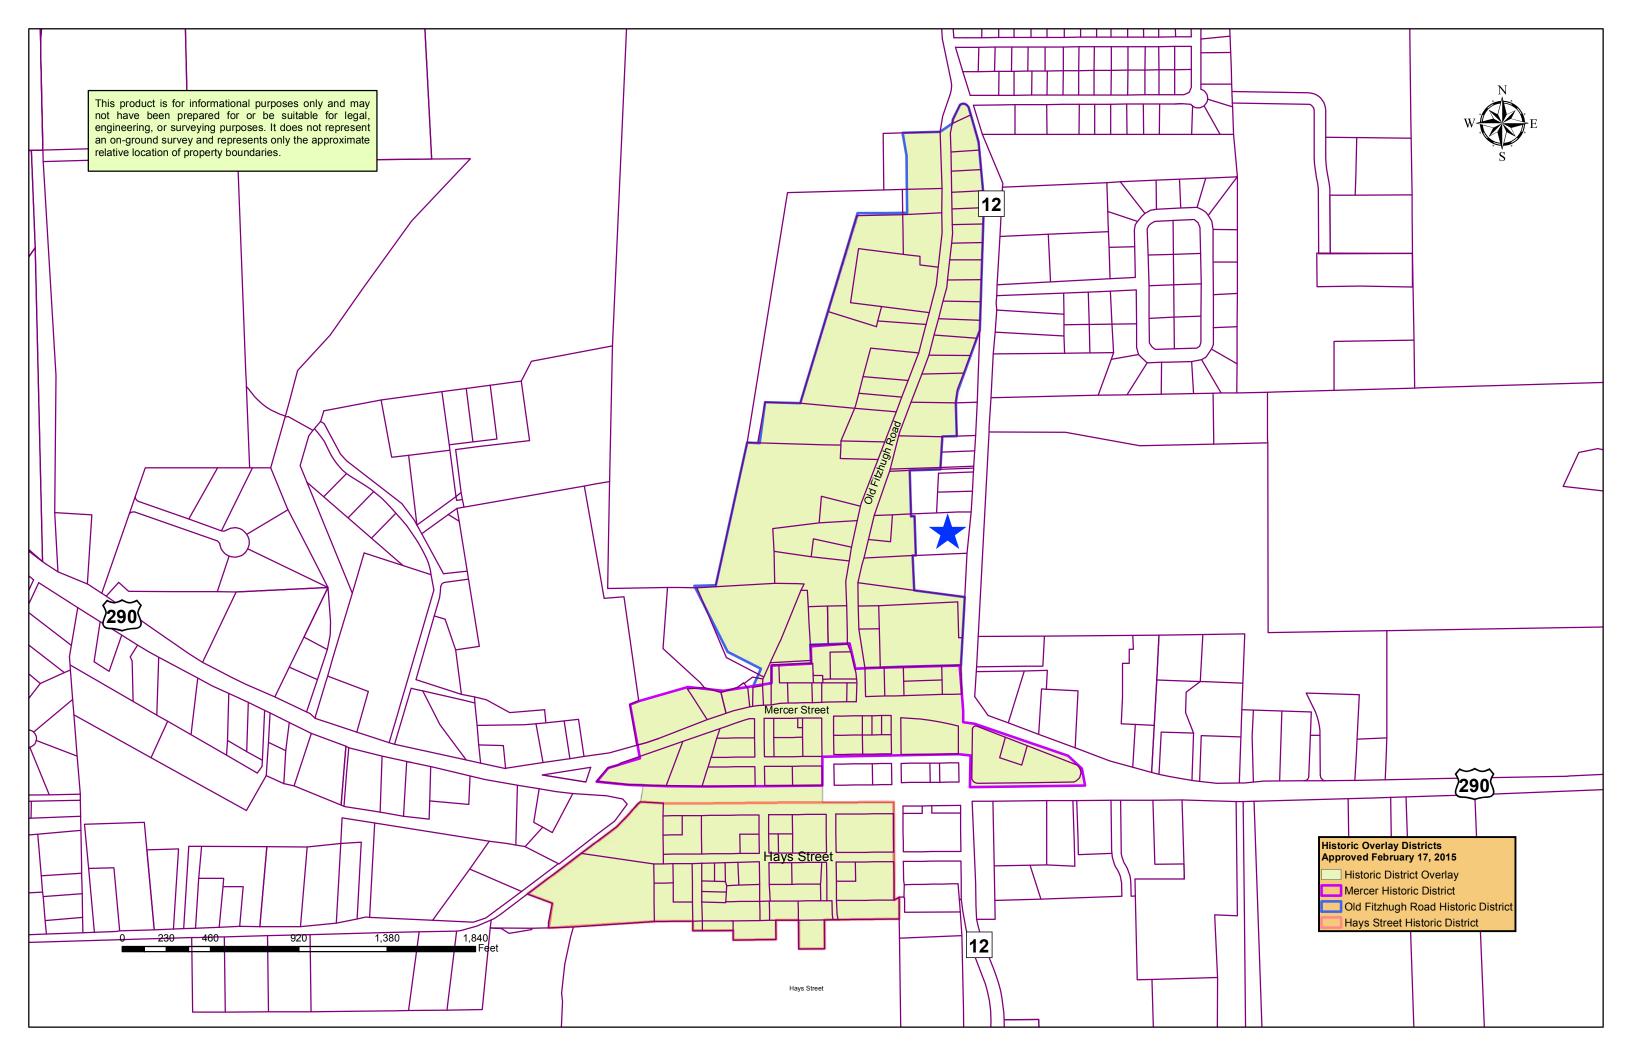

## **224' RR 12 FRONTAGE** 27709 Ranch Road 12 Dripping Springs, TX 78620

- Offered at \$795,000
- Unrestricted
- Hays County
- 1.484 Acres
- 64,643 SQ FT
- DS City zoning CS
- 224' RR 12 Frontage
- Not in Historic District

Commercial Lot in downtown Dripping Springs, zoning CS -Commercial Services. 1.484 Acres, Survey Available. Water and electricity available, sewer is close but this lot does not have a connection. Some old dead trees that most likely died from Oak Wilt have been taken down. 224' of RR 12 frontage, with great visibility and access for a business. Not in Historic District! Very flat and buildable lot that will be easy to develop. Come take a look today!