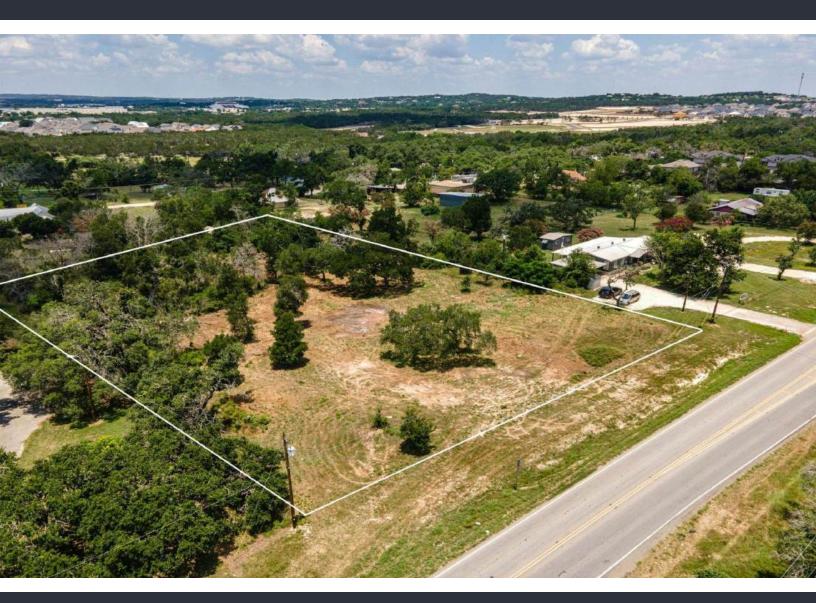

## **224' RR 12 FRONTAGE** 27709 Ranch Road 12 Dripping Springs, TX 78620

- Offered at \$795,000
- Unrestricted
- Hays County
- 1.484 Acres
- 64,643 SQ FT
- DS City zoning CS
- 224' RR 12 Frontage
- Not in Historic District

Commercial Lot in downtown Dripping Springs, zoning CS -Commercial Services. 1.484 Acres, Survey Available. Water and electricity available, sewer is close but this lot does not have a connection. Some old dead trees that most likely died from Oak Wilt have been taken down. 224' of RR 12 frontage, with great visibility and access for a business. Not in Historic District! Very flat and buildable lot that will be easy to develop. Come take a look today!