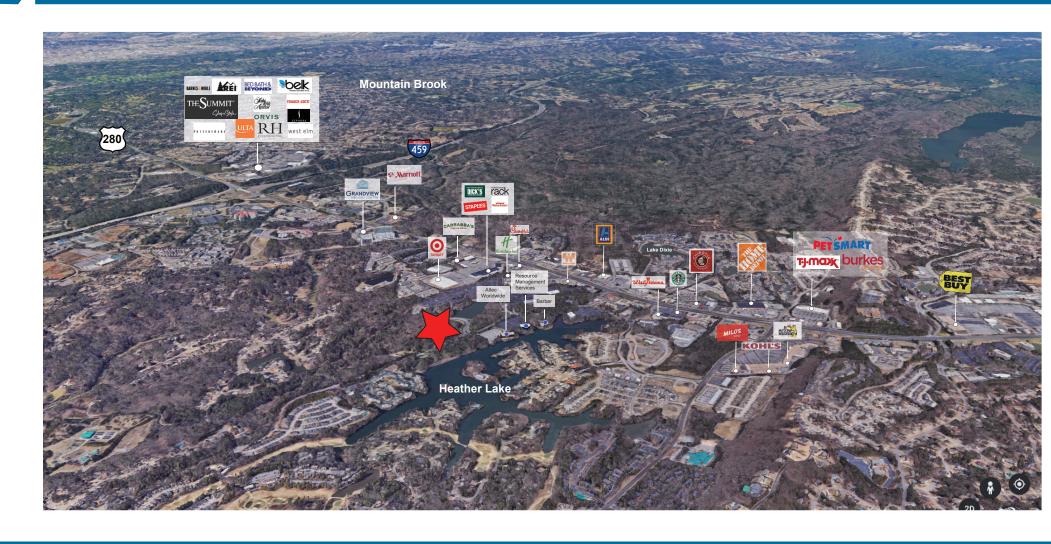

The surrounding area offers a distinguishing element, with a unique lush natural setting, positioned in close proximity to a rich amenity base and a skilled workforce that sets the site apart from other locations like no other in the market.

Beautiful Memorial Lake within walking distance, offers panoramic views and walking trails for those who enjoy the outdoors.

Remarkable demographics profile with average household income of \_\_\_\_\_\_ in a one mile radius.

Property located in the epicenter of business community but within a park-like setting.

Amenity rich area near bywith high end retail, service retail, banking, daycare and best in class restaurants.

Located in the Inverness Center Master Planned Urban Development (PUD). A great development opportunity for luxury living.