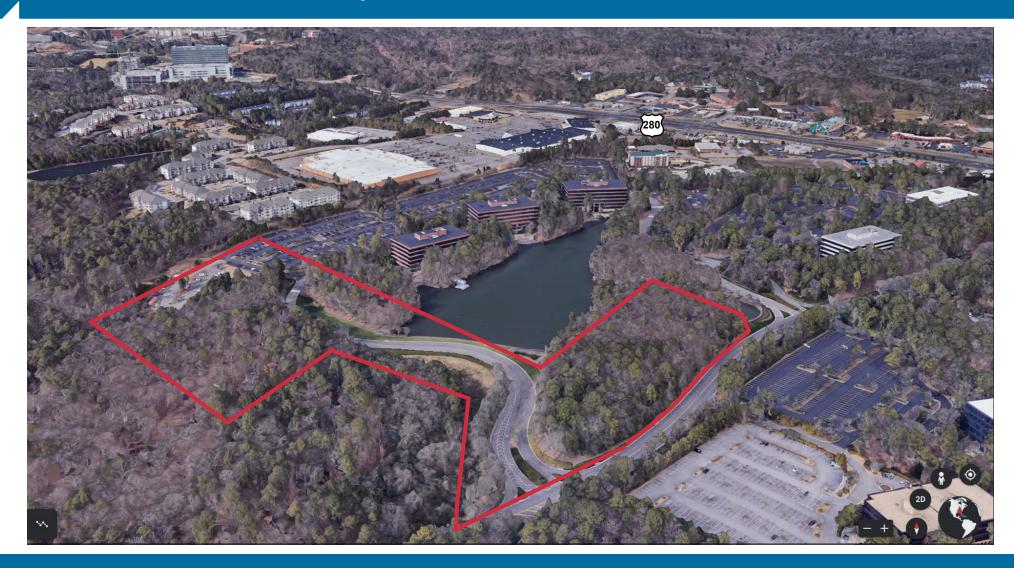

For more information

Located in one of the most recognized areas in Hoover Alabama, with convenience along Highway 280 in the heart of, and one of the Highway 280/I-459 submarket in Hoover, Alabama.

Inverness Center consistently attracts national and regional corporate tenants. Hwy. 280 provides superior access to I-459 and Hwy. 119 while Valleydale Road provides efficient access to I-65 and Hwy. 280.

The surrounding area offers a distinguishing element, with a unique lush natural setting, positioned in close proximity to a rich amenity base and a skilled workforce that sets the site apart from other locations like no other in the market.

Beautiful Memorial Lake within walking distance, offers panoramic views and walking trails for those who enjoy the outdoors.

Remarkable demographics profile with average household income of \_\_\_\_\_\_ in a one mile radius.

Property located in the epicenter of business community but within a park-like setting.

Amenity rich area near bywith high end retail, service retail, banking, daycare and best in class restaurants.

Located in the Inverness Center Master Planned Urban Development (PUD). A great development opportunity for luxury living.