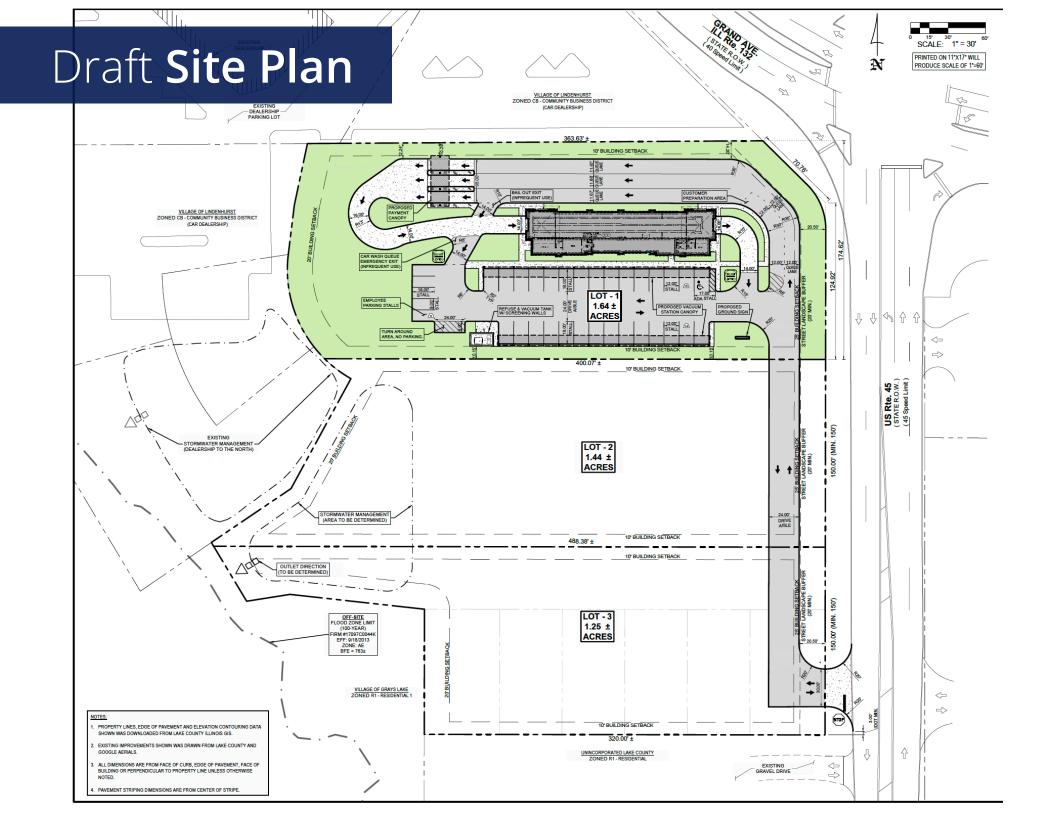

#### **DEVELOPMENT OPPORTUNITY**

# Property **Specs**

| Address        | Route 45 & Grand Avenue, Lindenhurst, IL 60046                                                                                                                                                                                                                                                                                        |                                                 |  |
|----------------|---------------------------------------------------------------------------------------------------------------------------------------------------------------------------------------------------------------------------------------------------------------------------------------------------------------------------------------|-------------------------------------------------|--|
| County         | Lake                                                                                                                                                                                                                                                                                                                                  |                                                 |  |
| Acres          | 4.33                                                                                                                                                                                                                                                                                                                                  |                                                 |  |
| Zoning         | GC - General Commercial                                                                                                                                                                                                                                                                                                               |                                                 |  |
| Traffic Counts | IL Route 45<br>Grand Avenue                                                                                                                                                                                                                                                                                                           | 19,900<br>18,900                                |  |
| Frontage       | 509' on Route 45                                                                                                                                                                                                                                                                                                                      |                                                 |  |
| APN            | 06-13-200-011<br>06-13-201-001<br>06-13-201-002<br>06-13-201-003                                                                                                                                                                                                                                                                      | 06-13-201-004<br>06-13-201-005<br>06-13-201-006 |  |
| Taxes (2023)   | \$12,698.70                                                                                                                                                                                                                                                                                                                           |                                                 |  |
| Sale Price     | \$1,600,000                                                                                                                                                                                                                                                                                                                           |                                                 |  |
| Highlights     | <ul> <li>Unincorporated Lake County - Need to annex into Lindenhurst</li> <li>Good access to areas major transportation links (buses &amp; expressways)</li> <li>High Traffic Counts</li> <li>1-mile from Gurnee Mills</li> <li>Stoplight corner</li> <li>Site previously approved for Gas Station/Car Wash by Lindenhurst</li> </ul> |                                                 |  |