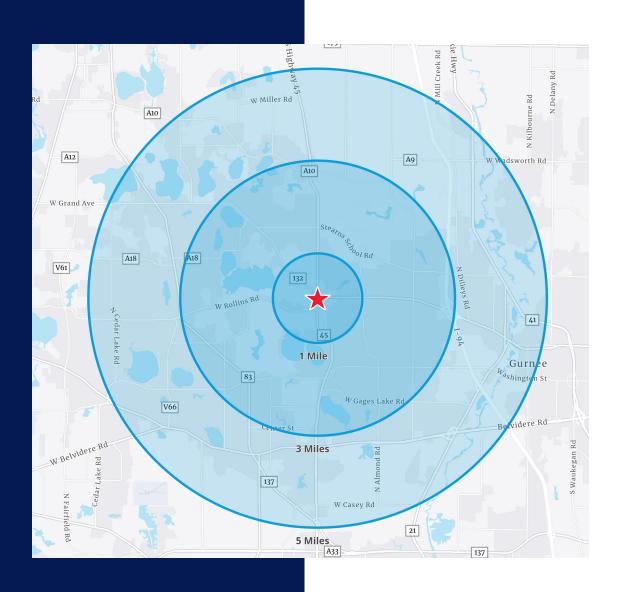

## Demographics

## 1 Miles

| Population        | 6,730     |
|-------------------|-----------|
| Median Age        | 40.2      |
| Avg. Income       | \$126,274 |
| Median Home Value | \$332,759 |

## 3 Miles

| Population        | 49,024    |
|-------------------|-----------|
| Median Age        | 40.7      |
| Avg. Income       | \$119,905 |
| Median Home Value | \$303,052 |

## 5 Miles

| Population        | 124,461   |
|-------------------|-----------|
| Median Age        | 39.8      |
| Avg. Income       | \$108,424 |
| Median Home Value | \$286,297 |

**Click for Details** 