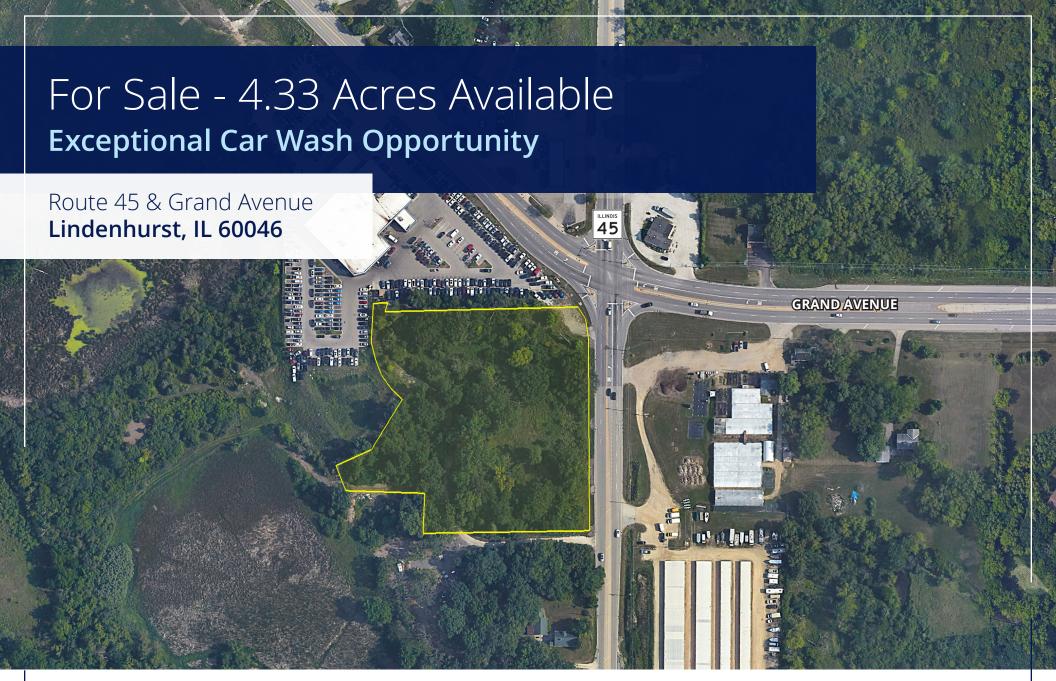

## For Sale - 4.33 Acres Available

Route 45 & Grand Avenue Lindenhurst, IL 60046

# Property **Specs**

| Address        | Route 45 & Grand Avenue, Lindenhurst, IL 60046                                                                                                                                                                                                                                                                                        |                                                 |  |
|----------------|---------------------------------------------------------------------------------------------------------------------------------------------------------------------------------------------------------------------------------------------------------------------------------------------------------------------------------------|-------------------------------------------------|--|
| County         | Lake                                                                                                                                                                                                                                                                                                                                  |                                                 |  |
| Acres          | 4.33                                                                                                                                                                                                                                                                                                                                  |                                                 |  |
| Zoning         | GC - General Commercial                                                                                                                                                                                                                                                                                                               |                                                 |  |
| Traffic Counts | IL Route 45<br>Grand Avenue                                                                                                                                                                                                                                                                                                           | 19,900<br>18,900                                |  |
| Frontage       | 509' on Route 45                                                                                                                                                                                                                                                                                                                      |                                                 |  |
| APN            | 06-13-200-011<br>06-13-201-001<br>06-13-201-002<br>06-13-201-003                                                                                                                                                                                                                                                                      | 06-13-201-004<br>06-13-201-005<br>06-13-201-006 |  |
| Taxes (2023)   | \$12,698.70                                                                                                                                                                                                                                                                                                                           |                                                 |  |
| Sale Price     | \$1,600,000                                                                                                                                                                                                                                                                                                                           |                                                 |  |
| Highlights     | <ul> <li>Unincorporated Lake County - Need to annex into Lindenhurst</li> <li>Good access to areas major transportation links (buses &amp; expressways)</li> <li>High Traffic Counts</li> <li>1-mile from Gurnee Mills</li> <li>Stoplight corner</li> <li>Site previously approved for Gas Station/Car Wash by Lindenhurst</li> </ul> |                                                 |  |