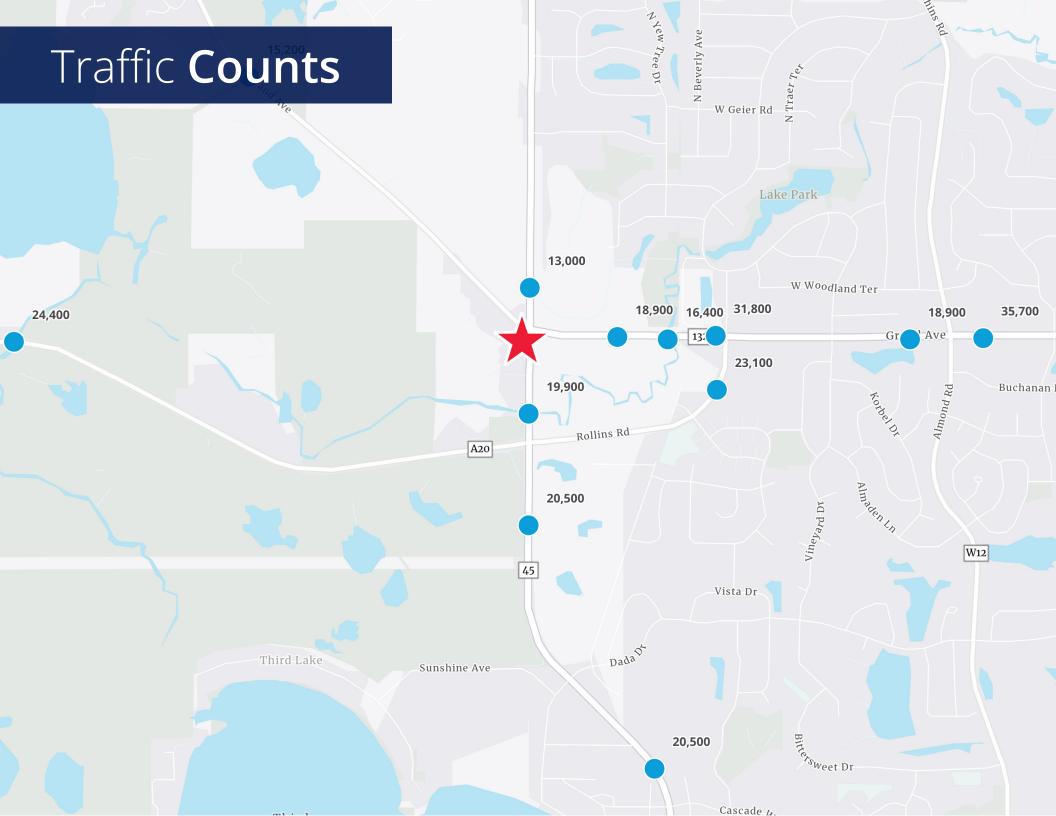

# Property **Specs**

| Address        | Route 45 & Grand Avenue, Lindenhurst, IL 60046                                                                                                                                                                                                                                                                                        |                                                 |  |
|----------------|---------------------------------------------------------------------------------------------------------------------------------------------------------------------------------------------------------------------------------------------------------------------------------------------------------------------------------------|-------------------------------------------------|--|
| County         | Lake                                                                                                                                                                                                                                                                                                                                  |                                                 |  |
| Acres          | 4.33                                                                                                                                                                                                                                                                                                                                  |                                                 |  |
| Zoning         | GC - General Commercial                                                                                                                                                                                                                                                                                                               |                                                 |  |
| Traffic Counts | IL Route 45<br>Grand Avenue                                                                                                                                                                                                                                                                                                           | 19,900<br>18,900                                |  |
| Frontage       | 509' on Route 45                                                                                                                                                                                                                                                                                                                      |                                                 |  |
| APN            | 06-13-200-011<br>06-13-201-001<br>06-13-201-002<br>06-13-201-003                                                                                                                                                                                                                                                                      | 06-13-201-004<br>06-13-201-005<br>06-13-201-006 |  |
| Taxes (2023)   | \$12,698.70                                                                                                                                                                                                                                                                                                                           |                                                 |  |
| Sale Price     | \$1,600,000                                                                                                                                                                                                                                                                                                                           |                                                 |  |
| Highlights     | <ul> <li>Unincorporated Lake County - Need to annex into Lindenhurst</li> <li>Good access to areas major transportation links (buses &amp; expressways)</li> <li>High Traffic Counts</li> <li>1-mile from Gurnee Mills</li> <li>Stoplight corner</li> <li>Site previously approved for Gas Station/Car Wash by Lindenhurst</li> </ul> |                                                 |  |