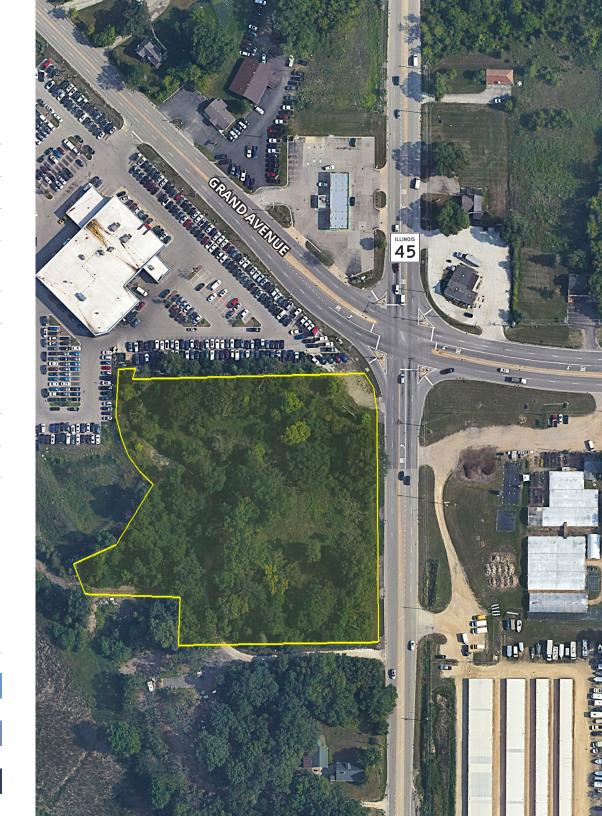

# Property **Specs**

| Address        | Route 45 & Grand Avenue, Lindenhurst, IL 60046                                                                                                                                                                                                                                                                                        |                                                 |  |
|----------------|---------------------------------------------------------------------------------------------------------------------------------------------------------------------------------------------------------------------------------------------------------------------------------------------------------------------------------------|-------------------------------------------------|--|
| County         | Lake                                                                                                                                                                                                                                                                                                                                  |                                                 |  |
| Acres          | 4.33                                                                                                                                                                                                                                                                                                                                  |                                                 |  |
| Zoning         | GC - General Commercial                                                                                                                                                                                                                                                                                                               |                                                 |  |
| Traffic Counts | IL Route 45<br>Grand Avenue                                                                                                                                                                                                                                                                                                           | 19,900<br>18,900                                |  |
| Frontage       | 509' on Route 45                                                                                                                                                                                                                                                                                                                      |                                                 |  |
| APN            | 06-13-200-011<br>06-13-201-001<br>06-13-201-002<br>06-13-201-003                                                                                                                                                                                                                                                                      | 06-13-201-004<br>06-13-201-005<br>06-13-201-006 |  |
| Taxes (2023)   | \$12,698.70                                                                                                                                                                                                                                                                                                                           |                                                 |  |
| Sale Price     | \$1,600,000                                                                                                                                                                                                                                                                                                                           |                                                 |  |
| Highlights     | <ul> <li>Unincorporated Lake County - Need to annex into Lindenhurst</li> <li>Good access to areas major transportation links (buses &amp; expressways)</li> <li>High Traffic Counts</li> <li>1-mile from Gurnee Mills</li> <li>Stoplight corner</li> <li>Site previously approved for Gas Station/Car Wash by Lindenhurst</li> </ul> |                                                 |  |