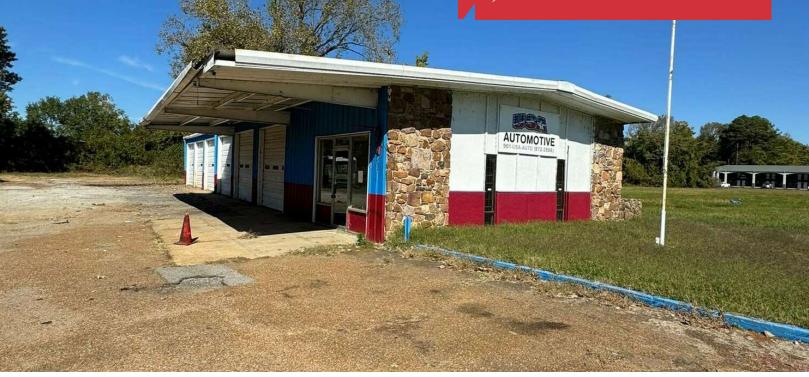

## 7713 Highway 51 S

Millington, Tennessee 38053 Property Features

- 3,300 SF Available
- Rent per SF: \$12.72
- Rent per month: \$3,500
- 6 roll up doors
- 1.18 Acres
- Former auto shop
- Located near the Millington-Memphis Airport