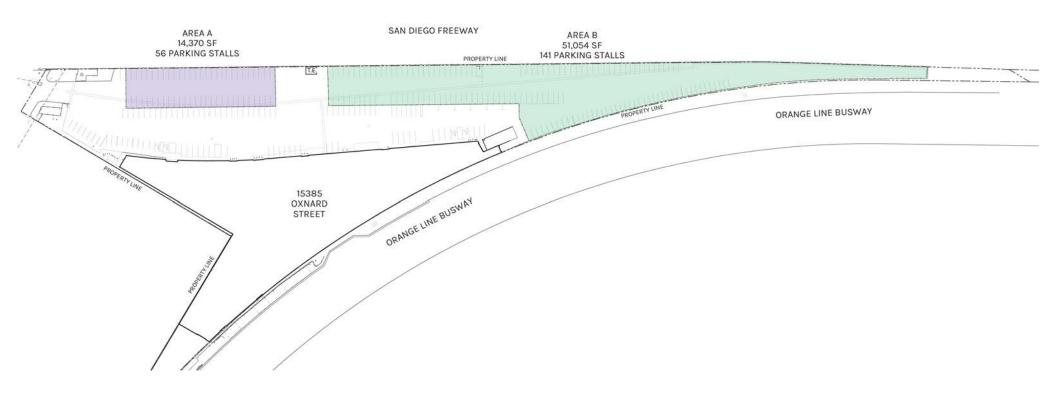

## PROPERTY HIGHLIGHTS

- 65,424 SF of Land (Potentially Divisible to 51,054 SF)
- ±1.50 Acres Total
- ±197 Parking Stalls
- Truck/Trailer or Other Vehicle Parking Possible
- Fully Fenced/Gated Portion of Larger Industrial Building
- Zoning: M-2

- Lease Rate/Month: \$26,169.60
- Lease Rate Per SF/Month: \$0.40 (First Year)
- Lease Rate Per SF/Month: \$0.50 (Second Year)
- Lease Type: Gross
- Market Area: Central/SFV
- APN: 2242-001-019

LAND

65,424 SF

PLAN LAYOUT SUBJECT TO FIELD CONDITIONS AND MAY DIFFER FROM PLAN AS SHOWN. ALL INFORMATION PRESENTED ON THIS DRAWING IS PRESUMED TO BE ACCURATE, HOWEVER TENANT SHOULD VERIFY PERTINENT INFORMATION PRIOR TO COMMITTING TO A LEASE. ANY FURNITURE OR APPLIANCES SHOWN ON PLAN ARE FOR CONCEPT ONLY AND WILL BE TENANT PROVIDED.