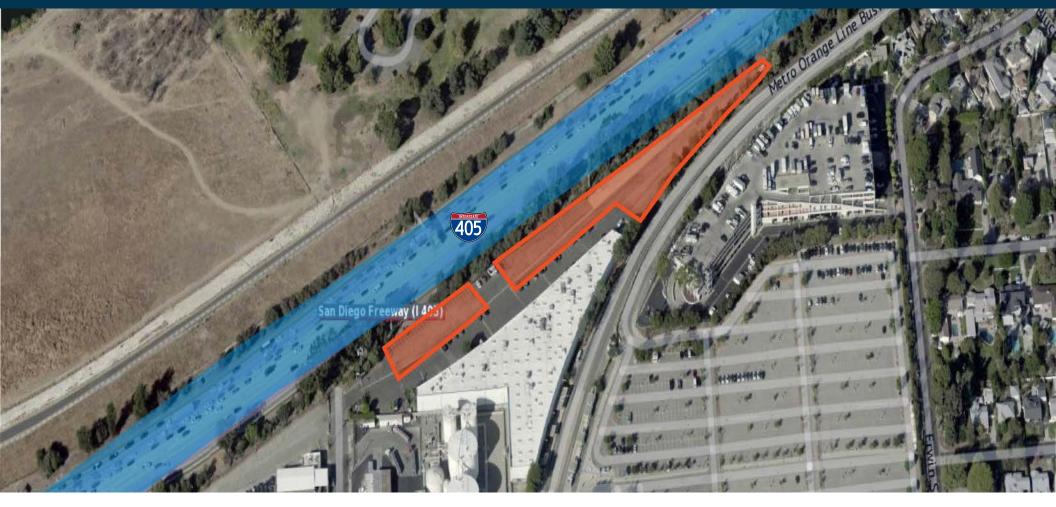

# 65,424 SF LAND FOR LEASE

ADJACENT TO OXNARD ST/SEPULVEDA BLVD INTERSECTION AND I-405 FREEWAY

15385 Oxnard St | Van Nuys, CA 91411









## PROPERTY HIGHLIGHTS

- 65,424 SF of Land (Potentially Divisible to 51,054 SF)
- ±1.50 Acres Total
- ±197 Parking Stalls
- Truck/Trailer or Other Vehicle Parking Possible
- Fully Fenced/Gated Portion of Larger Industrial Building
- Zoning: M-2

- Lease Rate/Month: \$26,169.60
- Lease Rate Per SF/Month: \$0.40 (First Year)
- Lease Rate Per SF/Month: \$0.50 (Second Year)
- Lease Type: Gross
- Market Area: Central/SFV
- APN: 2242-001-019





LAND

65,424 SF

PLAN LAYOUT SUBJECT TO FIELD CONDITIONS AND MAY DIFFER FROM PLAN AS SHOWN. ALL INFORMATION PRESENTED ON THIS DRAWING IS PRESUMED TO BE ACCURATE, HOWEVER TENANT SHOULD VERIFY PERTINENT INFORMATION PRIOR TO COMMITTING TO A LEASE. ANY FURNITURE OR APPLIANCES SHOWN ON PLAN ARE FOR CONCEPT ONLY AND WILL BE TENANT PROVIDED.

### **Location