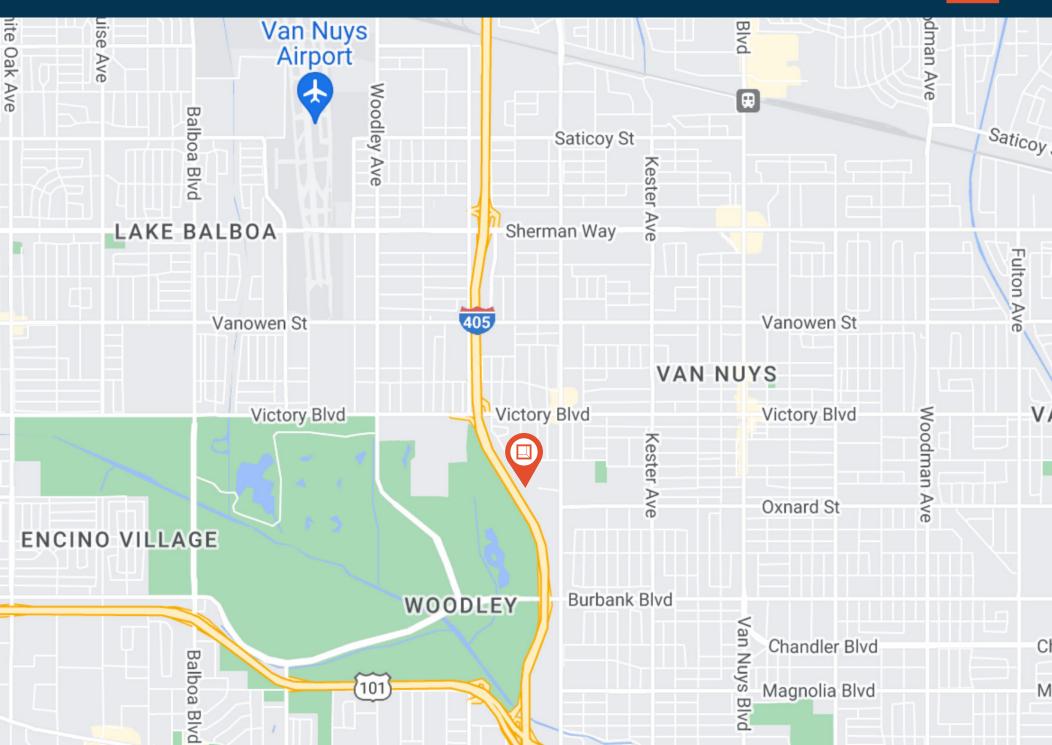

Y HIGHLIGHTS

- 65,424 SF of Land (Potentially Divisible to 51,054 SF)
- ±1.50 Acres Total
- ±197 Parking Stalls
- Truck/Trailer or Other Vehicle Parking Possible
- Fully Fenced/Gated Portion of Larger Industrial Building
- Zoning: M-2

- Lease Rate/Month: \$26,169.60
- Lease Rate Per SF/Month: \$0.40 (First Year)
- Lease Rate Per SF/Month: \$0.50 (Second Year)
- Lease Type: Gross
- Market Area: Central/SFV
- APN: 2242-001-019





LAND

65,424 SF

PLAN LAYOUT SUBJECT TO FIELD CONDITIONS AND MAY DIFFER FROM PLAN AS SHOWN. ALL INFORMATION PRESENTED ON THIS DRAWING IS PRESUMED TO BE ACCURATE, HOWEVER TENANT SHOULD VERIFY PERTINENT INFORMATION PRIOR TO COMMITTING TO A LEASE. ANY FURNITURE OR APPLIANCES SHOWN ON PLAN ARE FOR CONCEPT ONLY AND WILL BE TENANT PROVIDED.

### **Location Map**







### **Regional Map**









#### **Leasing Contacts**

#### **CRAIG PETERS**

Vice Chairman 818.907.4616 craig.peters@cbre.com LIC # 00906542

#### SAM GLENDON, SIOR

Senior Vice President 818.502.6745 sam.glendon@cbre.com LIC # 01826689



© 2024 CBRE, Inc. All rights reserved. This information has been obtained from sources believed reliable, but has not been verified for accuracy or completeness. You should conduct a careful, independent investigation of the property and verify all information. Any reliance on this information is solely at your own risk. CBRE and the CBRE logo are service marks of CBRE, Inc. All other marks displayed on this document are the property of their respective owners, and the use of such logos does not imply any affiliation with or endorsement of CBRE. Pho