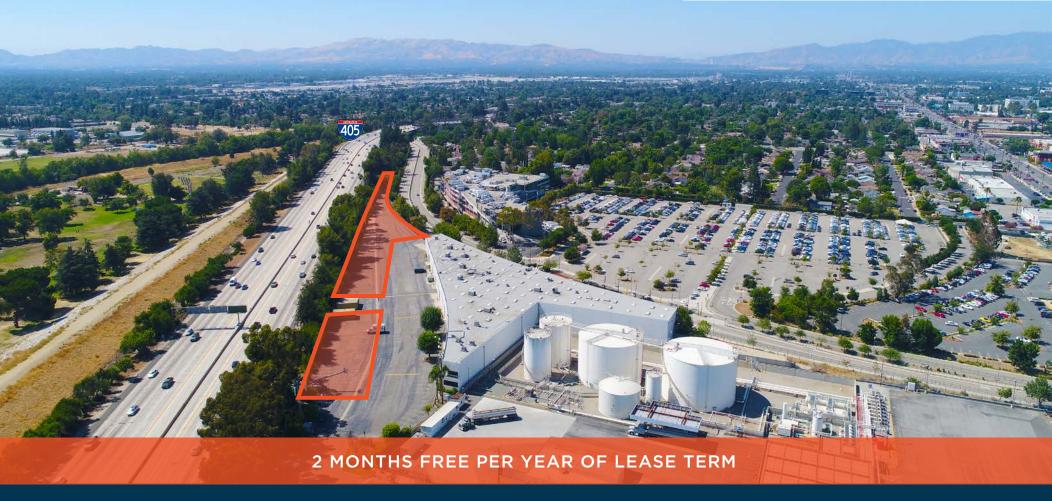

# 65,424 SF LAND FOR LEASE

ADJACENT TO OXNARD ST/SEPULVEDA BLVD INTERSECTION AND I-405 FREEWAY

15385 Oxnard St | Van Nuys, CA 91411

## PROPERTY HIGHLIGHTS

- 65,424 SF of Land (Potentially Divisible to 51,054 SF)
- ±1.50 Acres Total
- ±197 Parking Stalls
- Truck/Trailer or Other Vehicle Parking Possible
- Fully Fenced/Gated Portion of Larger Industrial Building
- Zoning: M-2

- Lease Rate/Month: \$26,169.60
- Lease Rate Per SF/Month: \$0.40 (First Year)
- Lease Rate Per SF/Month: \$0.50 (Second Year)
- Lease Type: Gross
- Market Area: Central/SFV
- APN: 2242-001-019

LAND

65,424 SF