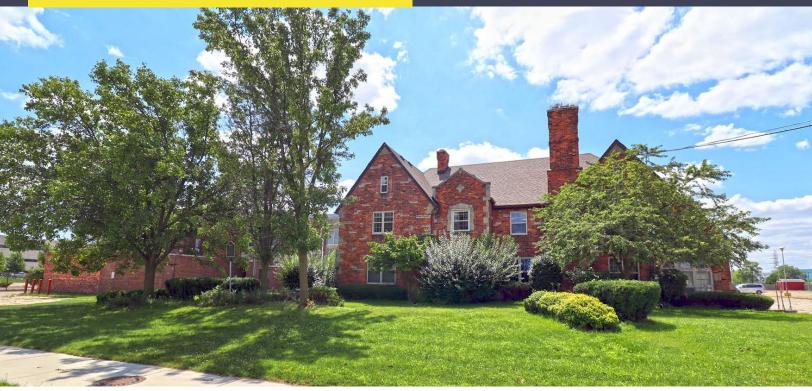

# 6902 CHICAGO ROAD WARREN, MICHIGAN

SPECIAL USE PROPERTY FOR SALE 70,486 Square Feet Available

#### PROPERTY FEATURES

- 70,486 square feet available
- 160-person behavioral health residential / outpatient facility
- Beautiful grounds with baseball diamond, basketball court and picnic areas
- Adjacent to General Motors Tech Center
- Maintenance shed on site
- Deed restriction
- Located on 6.09 acres
- Sale Price: \$7,600,000 (\$107.82/sq.ft.)

## 6902 Chicago Road — Warren, Michigan Special Use Property For Sale