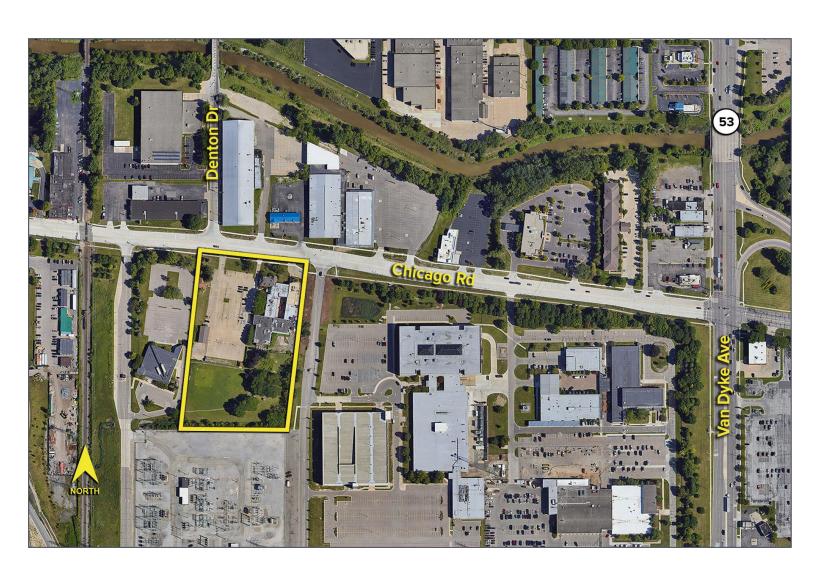

Second Floor



For more information, please contact:

JEFFERY TREPECK (248) 359 0626 jtrepeck@signatureassociates.com SCOTT ELLIOTT (248) 948 4182 selliott@signatureassociates.com **SIGNATURE ASSOCIATES**One Towne Square, Suite 1200

One Towne Square, Suite 1200 Southfield, MI 48076 www.signatureassociates.com

## 6902 Chicago Road — Warren, Michigan Special Use Property For Sale

Floor Plan – Lower Level





For more information, please contact:

JEFFERY TREPECK (248) 359 0626 jtrepeck@signatureassociates.com SCOTT ELLIOTT (248) 948 4182 selliott@signatureassociates.com SIGNATURE ASSOCIATES

One Towne Square, Suite 1200 Southfield, MI 48076 www.signatureassociates.com

#### 70,486 Square Feet AVAILABLE

## 6902 Chicago Road – Warren, Michigan Special Use Property For Sale

#### Aerial