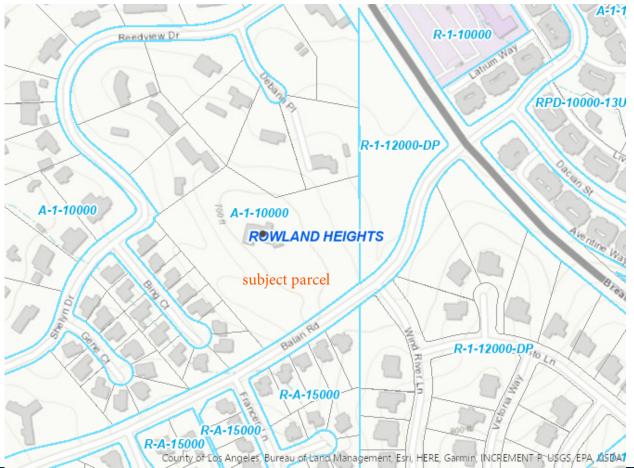

## 6.49-ACRES LOT with APN: 8276-001-023

### 19650 Reedview Dr. | ROWLAND HEIGHTS, CA 91748

### **OVERVIEW**

- High-End SFR Neighborhood, across from Hilltop Estate by K. Hovnanian
- Walking Distance to Fairway Plaza Shopping Center at Colima Rd. & Brea Canyon Cutoff
- Under New East San Gabriel Valley Area Plan
- LA County Zoning: A-1-10000
- Rare Development Site with Potential View Lots & A Gated Community
- Ajacent 3.5 A Land is Also Available