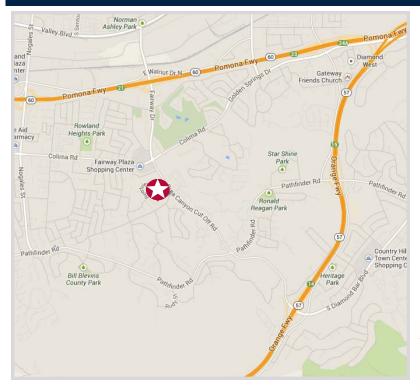

### 19650 Reedview Dr. | ROWLAND HEIGHTS, CA 91748

### **OVERVIEW**

- High-End SFR Neighborhood, across from Hilltop Estate by K. Hovnanian
- Walking Distance to Fairway Plaza Shopping Center at Colima Rd. & Brea Canyon Cutoff
- Under New East San Gabriel Valley Area Plan
- LA County Zoning: A-1-10000
- Rare Development Site with Potential View Lots & A Gated Community
- Ajacent 3.5 A Land is Also Available