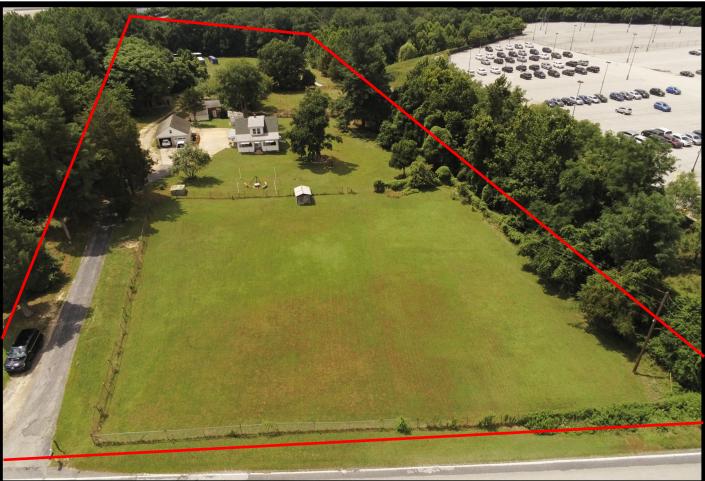

### 7234 Ridge Rd. Hanover, MD 21076

| Michael Sontag<br>443.324.0077 cell | ٠ | Industrial Site Available FOR SALE  |
|-------------------------------------|---|-------------------------------------|
| mike@goldcommercial.net             | • | 5.0 Acres                           |
| Jim Chivers<br>443.928.7522 cell    | • | BWI Industrial —Anne Arundel County |
| jim@goldcommercial.net              | • | Public Water and Septic             |
| Mitch Gold<br>410.456.2492 cell     | • | +/- 1,260 sf Existing Structures    |
| mitch@goldcommercial.net            | • | W-1 Zoning                          |
| www.goldcommercial.net              | • | <b>Contact For More Information</b> |

### 7234 Ridge Rd. Hanover, MD 21076

**Additional Aerials** 