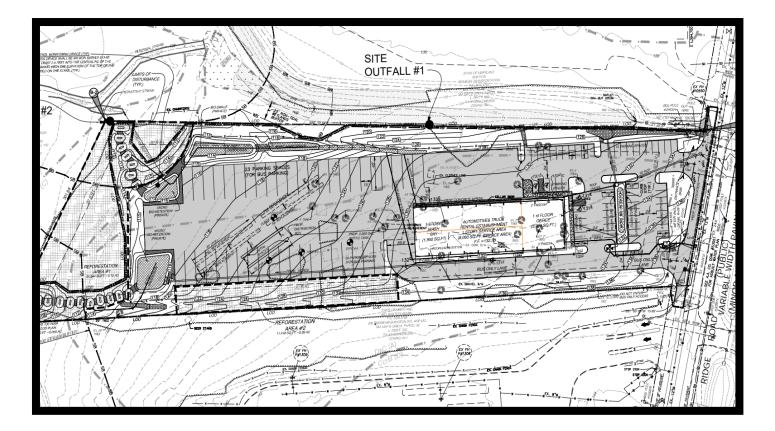

## 7234 Ridge Rd. Hanover, MD 21076

**Proposed Site Layout** 

Gold And Company, LLC 5601 Newbury St. Baltimore, MD 21209