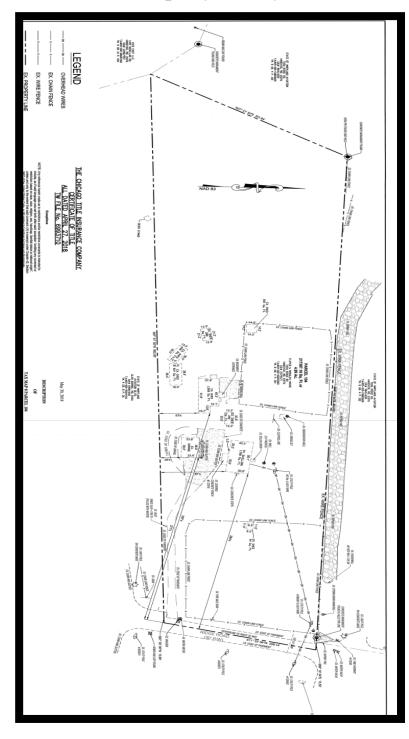

--------------|
| mike@goldcommercial.net             | • | 5.0 Acres                           |
| Jim Chivers<br>443.928.7522 cell    | • | BWI Industrial —Anne Arundel County |
| jim@goldcommercial.net              | • | Public Water and Septic             |
| Mitch Gold<br>410.456.2492 cell     | • | +/- 1,260 sf Existing Structures    |
| mitch@goldcommercial.net            | • | W-1 Zoning                          |
| www.goldcommercial.net              | • | <b>Contact For More Information</b> |

This property offering is subject to change without notice. All information is deemed reliable but not guaranteed.



# **Gold And Company**

*Commercial Real Estate in the Baltimore Metropolitan Area Jim Chivers: 410.578.1300 jim@goldcommercial.net* 

### 7234 Ridge Rd. Hanover, MD 21076



**Property Survey** 



### **Gold And Company** Commercial Real Estate in the Baltimore Metropolitan Area

## 7234 Ridge Rd. Hanover, MD 21076

**Proposed Site Layout** 



Gold And Company, LLC 5601 Newbury St. Baltimore, MD 21209

#### 410.578.1300 (Office) www.goldcommercial.net



### **Gold And Company** Commercial Real Estate in the Baltimore Metropolitan Area

## 7234 Ridge Rd. Hanover, MD 21076

### **Aerial Location Map**



Gold And Company, LLC 5601 Newbury St. Baltimore, MD 21209

#### 410.578.1300 (Office) www.goldcommercial.net



# **Gold And Company**

Commercial Real Estate in the Baltimore Metropolitan Area

### 7234 Ridge Rd. Hanover, MD 21076

**Additional Aerials**