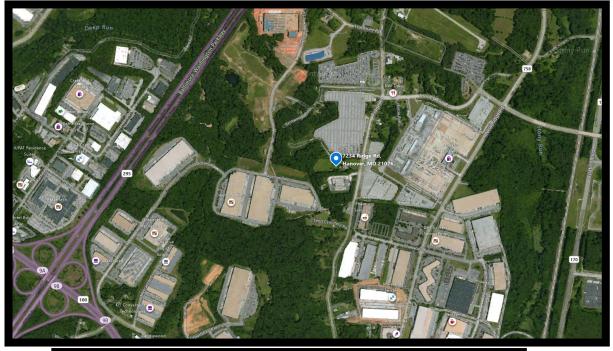

### **Gold And Company** Commercial Real Estate in the Baltimore Metropolitan Area

## 7234 Ridge Rd. Hanover, MD 21076

### **Aerial Location Map**

Gold And Company, LLC 5601 Newbury St. Baltimore, MD 21209