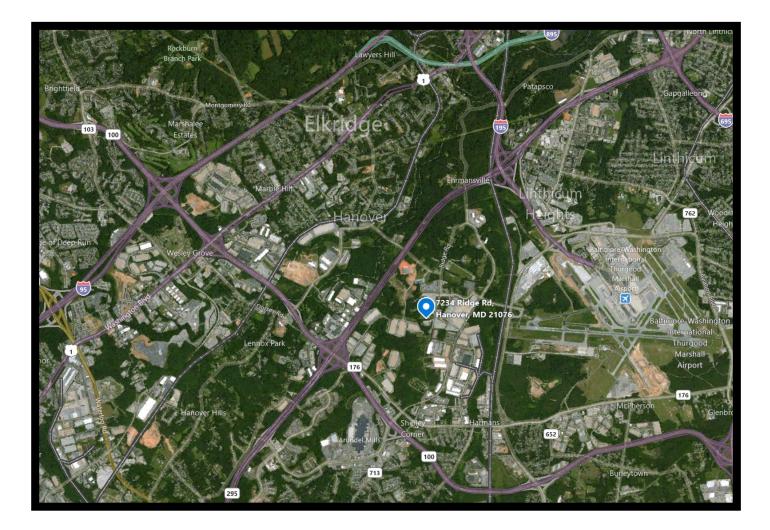

### **Aerial Location Map**

Gold And Company, LLC 5601 Newbury St. Baltimore, MD 21209