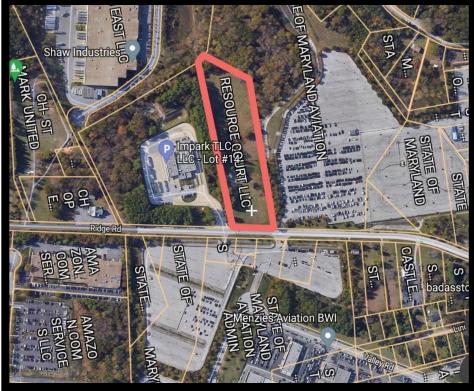

# **Gold And Company**

Commercial Real Estate in the Baltimore Metropolitan Area

### 7234 Ridge Rd. Hanover, MD 21076

**Additional Aerials** 