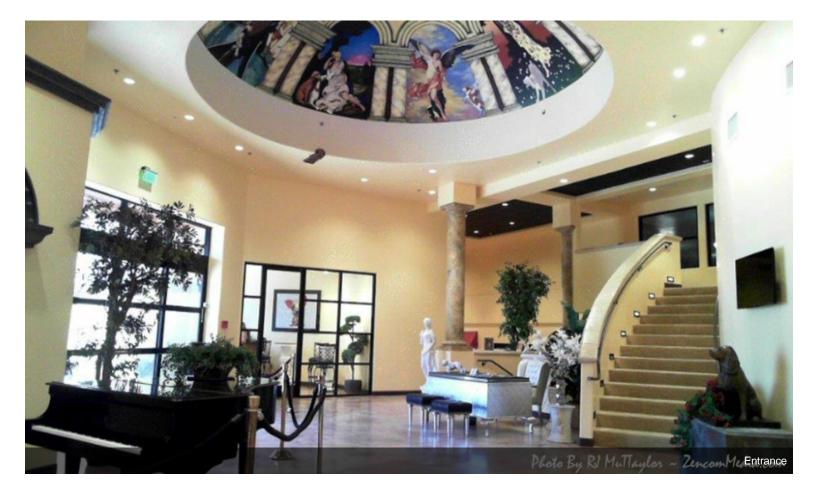

# 73600 Alessandro Dr

\$24.00 /SF/YR

Cafe and a Health & Wellness Center in a unique building in Palm Desert with approx. Spacious and open feel throughout. High ceiling at the entry and throughout. Currently a café by the entrance with indoor and outdoor eating. A large event room which is perfect to hold conferences and meeting events. Outdoor cocktail area complete with garden and bar. Cafe space also available. A perfect setting for a retail/ health & wellness spa as it is complete with his/her dressing rooms, dry sauna and spa. Ample parking available onsite and offsite. 16 spaces are available for lease ranging from 116 sq.ft. to 2320 sq.ft. submit terms....

#### 73600 Alessandro Dr, Palm Desert, CA 92260

A unique building in Palm Desert with approx. Spacious and open feel throughout. High ceiling at the entry and throughout. Currently a café by the entrance with indoor and outdoor eating. A large event room which is perfect to hold conferences and meeting events. Outdoor cocktail area complete with garden and bar. Cafe space also available.