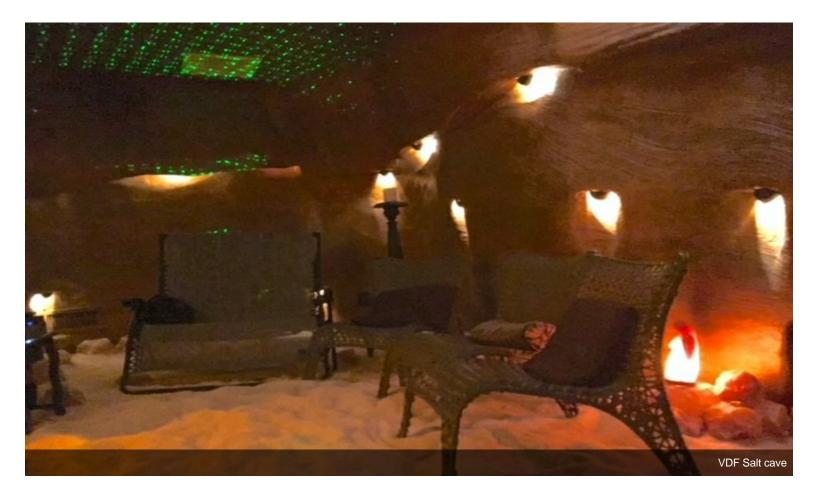

2 spaces at this size. Enter this unique Mediterranean styled building through a bright and two story entrance in Palm Desert with ample parking. Space is spacious, bright and centrally located. Close to HWY 111 & Monterey. Building also includes locker rooms for his/her with dry sauna and spa. Tiled floors. Perfect location for a health & wellness business owner. Master lease is also available for the entire building to the right business entrepreneur.

#### 1st Floor Ste 2

| Space Available | 1,680 SF       | Flexible terms. could also be retail. Rare to find building.                                                            |
|-----------------|----------------|-------------------------------------------------------------------------------------------------------------------------|
| Rental Rate     | \$24.00 /SF/YR | Spacious unit could be perfect for a gym, yoga, Pilates workout room. His/Her locker rooms available with Dry           |
| Date Available  | 60 Days        | sauna and spa for additional \$\$. High ceilings, lighting ar                                                           |
| Service Type    | Full Service   | additional reception area is also available. Private office<br>space adjoining the gym. Additional space for cycling ca |
| Space Type      | Relet          | also be added to this space.                                                                                            |
| Space Use       | Flex           |                                                                                                                         |
| Lease Term      | 1 - 3 Years    |                                                                                                                         |
|                 |                |                                                                                                                         |

#### 1st Floor Ste 6

| Space Available | 1,600 SF       | Large open space would be perfect for retail, g                                                   |
|-----------------|----------------|---------------------------------------------------------------------------------------------------|
| Rental Rate     | \$24.00 /SF/YR | art. Unique building with great ambiance. Outdoor garea plus locker rooms with dry sauna and spa. |
| Date Available  | 30 Days        |                                                                                                   |
| Service Type    | Full Service   |                                                                                                   |
| Space Type      | Relet          |                                                                                                   |
| Space Use       | Flex           |                                                                                                   |
| Lease Term      | 1 - 5 Years    |                                                                                                   |
|                 |                |                                                                                                   |