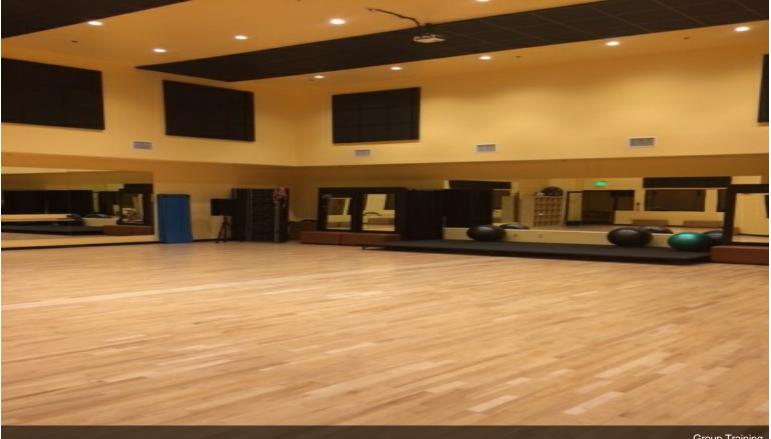

#### 1st Floor Ste 2

| Space Available | 1,680 SF       | Flexible terms. could also be retail. Rare to find building.                                                            |
|-----------------|----------------|-------------------------------------------------------------------------------------------------------------------------|
| Rental Rate     | \$24.00 /SF/YR | Spacious unit could be perfect for a gym, yoga, Pilates workout room. His/Her locker rooms available with Dry           |
| Date Available  | 60 Days        | sauna and spa for additional \$\$. High ceilings, lighting ar                                                           |
| Service Type    | Full Service   | additional reception area is also available. Private office<br>space adjoining the gym. Additional space for cycling ca |
| Space Type      | Relet          | also be added to this space.                                                                                            |
| Space Use       | Flex           |                                                                                                                         |
| Lease Term      | 1 - 3 Years    |                                                                                                                         |
|                 |                |                                                                                                                         |

#### 1st Floor Ste 6

| Space Available | 1,600 SF       | Large open space would be perfect for retail, g                                                   |
|-----------------|----------------|---------------------------------------------------------------------------------------------------|
| Rental Rate     | \$24.00 /SF/YR | art. Unique building with great ambiance. Outdoor garea plus locker rooms with dry sauna and spa. |
| Date Available  | 30 Days        |                                                                                                   |
| Service Type    | Full Service   |                                                                                                   |
| Space Type      | Relet          |                                                                                                   |
| Space Use       | Flex           |                                                                                                   |
| Lease Term      | 1 - 5 Years    |                                                                                                   |
|                 |                |                                                                                                   |

#### 1st Floor Ste 7

| Space Available | 2,320 SF       | Spacious space with high ceilings, glass door. Perfect fo |
|-----------------|----------------|-----------------------------------------------------------|
| Rental Rate     | \$24.00 /SF/YR | a gym, yoga, cycling, workout room, showroom.             |
| Date Available  | 30 Days        |                                                           |
| Service Type    | Full Service   |                                                           |
| Space Type      | Relet          |                                                           |
| Space Use       | Office/Retail  |                                                           |
| Lease Term      | Negotiable     |                                                           |
|                 |                |                                                           |