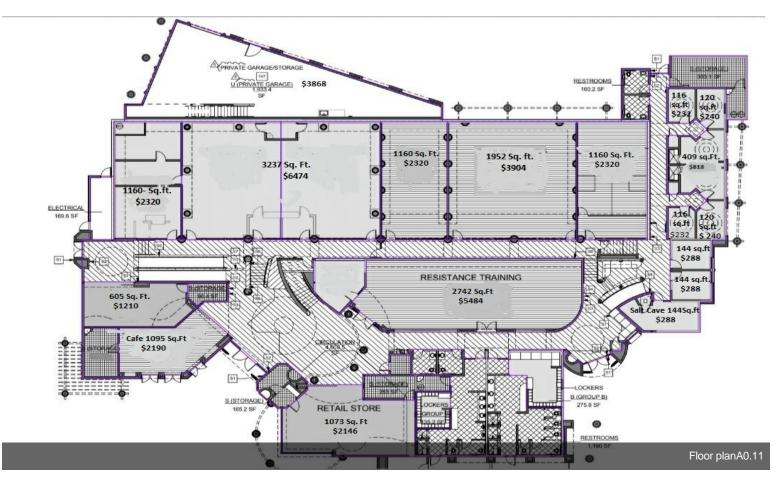

# 73600 Alessandro Dr

\$24.00 /SF/YR

Cafe and a Health & Wellness Center in a unique building in Palm Desert with approx. Spacious and open feel throughout. High ceiling at the entry and throughout. Currently a café by the entrance with indoor and outdoor eating. A large event room which is perfect to hold conferences and meeting events. Outdoor cocktail area complete with garden and bar. Cafe space also available. A perfect setting for a retail/ health & wellness spa as it is complete with his/her dressing rooms, dry sauna and spa. Ample parking available onsite and offsite. 16 spaces are available for lease ranging from 116 sq.ft. to 2320 sq.ft. submit terms....

#### 73600 Alessandro Dr, Palm Desert, CA 92260

A unique building in Palm Desert with approx. Spacious and open feel throughout. High ceiling at the entry and throughout. Currently a café by the entrance with indoor and outdoor eating. A large event room which is perfect to hold conferences and meeting events. Outdoor cocktail area complete with garden and bar. Cafe space also available.

A perfect setting for a retail/ health & wellness spa as it is complete with his/her dressing rooms, dry sauna and spa. Ample parking available - onsite and offsite. 16 spaces are available for lease ranging from 116 sq.ft. to 2320 sq.ft. submit terms.