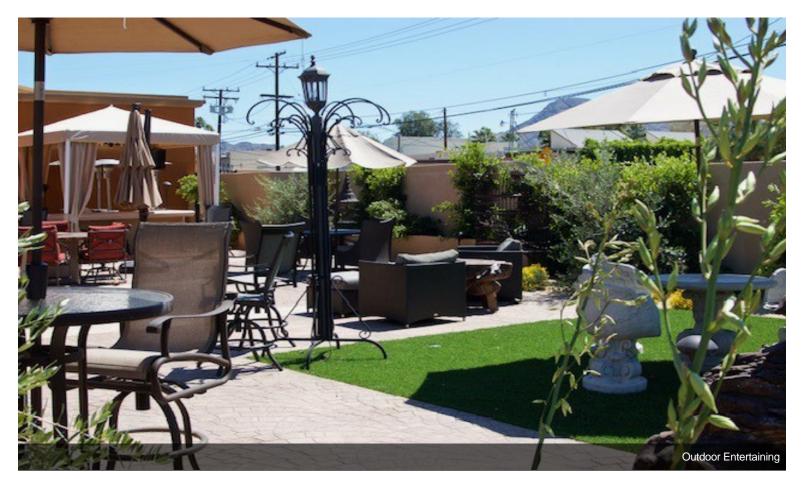

# 73600 Alessandro Dr

\$24.00 /SF/YR

Cafe and a Health & Wellness Center in a unique building in Palm Desert with approx. Spacious and open feel throughout. High ceiling at the entry and throughout. Currently a café by the entrance with indoor and outdoor eating. A large event room which is perfect to hold conferences and meeting events. Outdoor cocktail area complete with garden and bar. Cafe space also available. A perfect setting for a retail/ health & wellness spa as it is complete with his/her dressing rooms, dry sauna and spa. Ample parking available onsite and offsite. 16 spaces are available for lease ranging from 116 sq.ft. to 2320 sq.ft. submit terms....

#### 73600 Alessandro Dr, Palm Desert, CA 92260

A unique building in Palm Desert with approx. Spacious and open feel throughout. High ceiling at the entry and throughout. Currently a café by the entrance with indoor and outdoor eating. A large event room which is perfect to hold conferences and meeting events. Outdoor cocktail area complete with garden and bar. Cafe space also available.

A perfect setting for a retail/ health & wellness spa as it is complete with his/her dressing rooms, dry sauna and spa. Ample parking available - onsite and offsite. 16 spaces are available for lease ranging from 116 sq.ft. to 2320 sq.ft. submit terms.