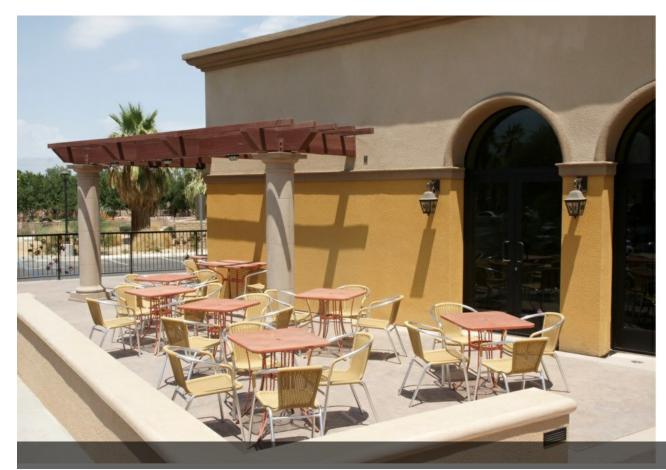

# 73600 Alessandro Dr

\$24.00 /SF/YR

Cafe and a Health & Wellness Center in a unique building in Palm Desert with approx. Spacious and open feel throughout. High ceiling at the entry and throughout. Currently a café by the entrance with indoor and outdoor eating. A large event room which is perfect to hold conferences and meeting events. Outdoor cocktail area complete with garden and bar. Cafe space also available. A perfect setting for a retail/ health & wellness spa as it is complete with his/her dressing rooms, dry sauna and spa. Ample parking available onsite and offsite. 16 spaces are available for lease ranging from 116 sq.ft. to 2320 sq.ft. submit terms....

#### 73600 Alessandro Dr, Palm Desert, CA 92260

A unique building in Palm Desert with approx. Spacious and open feel throughout. High ceiling at the entry and throughout. Currently a café by the entrance with indoor and outdoor eating. A large event room which is perfect to hold conferences and meeting events. Outdoor cocktail area complete with garden and bar. Cafe space also available.

A perfect setting for a retail/ health & wellness spa as it is complete with his/her dressing rooms, dry sauna and spa. Ample parking available - onsite and offsite. 16 spaces are available for lease ranging from 116 sq.ft. to 2320 sq.ft. submit terms.