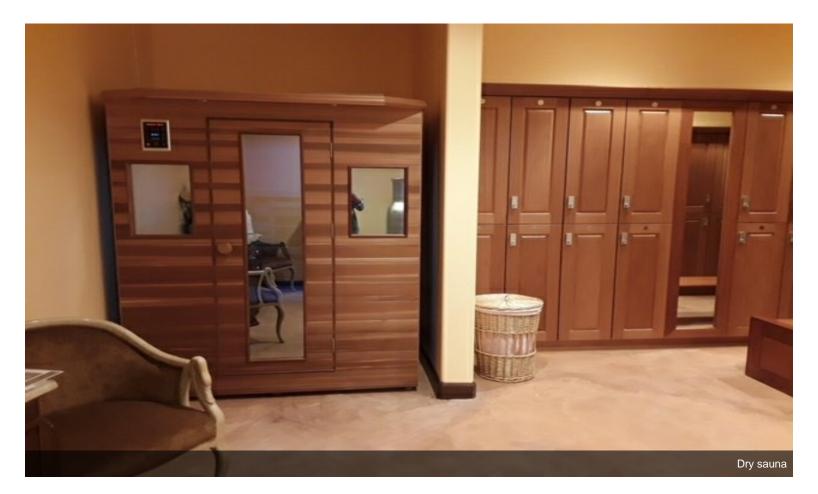

2 spaces at this size. Enter this unique Mediterranean styled building through a bright and two story entrance in Palm Desert with ample parking. Space is spacious, bright and centrally located. Close to HWY 111 & Monterey. Building also includes locker rooms for his/her with dry sauna and spa. Tiled floors. Perfect location for a health & wellness business owner. Master lease is also available for the entire building to the right business entrepreneur.

#### 1st Floor Ste 2

| Space Available | 1,680 SF       | Flexible terms. could also be retail. Rare to find building.                                                            |
|-----------------|----------------|-------------------------------------------------------------------------------------------------------------------------|
| Rental Rate     | \$24.00 /SF/YR | Spacious unit could be perfect for a gym, yoga, Pilates workout room. His/Her locker rooms available with Dry           |
| Date Available  | 60 Days        | sauna and spa for additional \$\$. High ceilings, lighting ar                                                           |
| Service Type    | Full Service   | additional reception area is also available. Private office<br>space adjoining the gym. Additional space for cycling ca |
| Space Type      | Relet          | also be added to this space.                                                                                            |
| Space Use       | Flex           |                                                                                                                         |
| Lease Term      | 1 - 3 Years    |                                                                                                                         |
|                 |                |                                                                                                                         |

#### 1st Floor Ste 6

| Space Available | 1,600 SF       | Large open space would be perfect for retail, g                                                   |
|-----------------|----------------|---------------------------------------------------------------------------------------------------|
| Rental Rate     | \$24.00 /SF/YR | art. Unique building with great ambiance. Outdoor garea plus locker rooms with dry sauna and spa. |
| Date Available  | 30 Days        |                                                                                                   |
| Service Type    | Full Service   |                                                                                                   |
| Space Type      | Relet          |                                                                                                   |
| Space Use       | Flex           |                                                                                                   |
| Lease Term      | 1 - 5 Years    |                                                                                                   |
|                 |                |                                                                                                   |