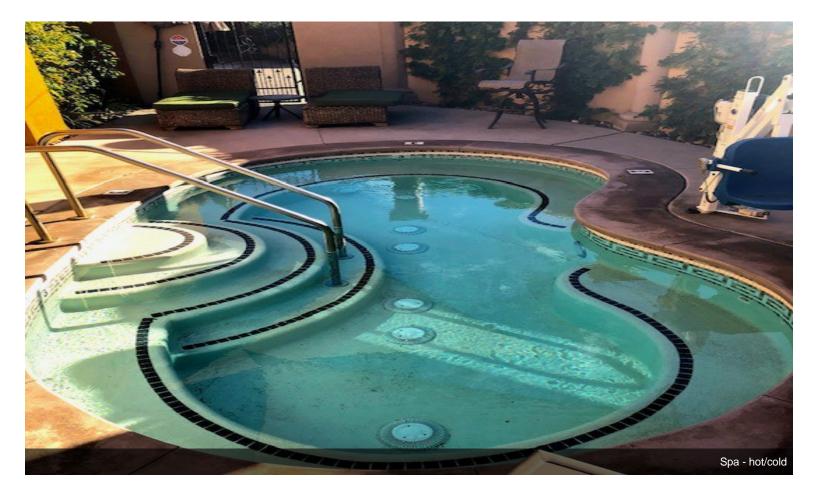

# 73600 Alessandro Dr

\$24.00 /SF/YR

Cafe and a Health & Wellness Center in a unique building in Palm Desert with approx. Spacious and open feel throughout. High ceiling at the entry and throughout. Currently a café by the entrance with indoor and outdoor eating. A large event room which is perfect to hold conferences and meeting events. Outdoor cocktail area complete with garden and bar. Cafe space also available. A perfect setting for a retail/ health & wellness spa as it is complete with his/her dressing rooms, dry sauna and spa. Ample parking available onsite and offsite. 16 spaces are available for lease ranging from 116 sq.ft. to 2320 sq.ft. submit terms....

2 spaces at this size. Enter this unique Mediterranean styled building through a bright and two story entrance in Palm Desert with ample parking. Space is spacious, bright and centrally located. Close to HWY 111 & Monterey. Building also includes locker rooms for his/her with dry sauna and spa. Tiled floors. Perfect location for a health & wellness business owner. Master lease is also available for the entire building to the right business entrepreneur.

#### 73600 Alessandro Dr, Palm Desert, CA 92260

A unique building in Palm Desert with approx. Spacious and open feel throughout. High ceiling at the entry and throughout. Currently a café by the entrance with indoor and outdoor eating. A large event room which is perfect to hold conferences and meeting events. Outdoor cocktail area complete with garden and bar. Cafe space also available.

A perfect setting for a retail/ health & wellness spa as it is complete with his/her dressing rooms, dry sauna and spa. Ample parking available - onsite and offsite. 16 spaces are available for lease ranging from 116 sq.ft. to 2320 sq.ft. submit terms.