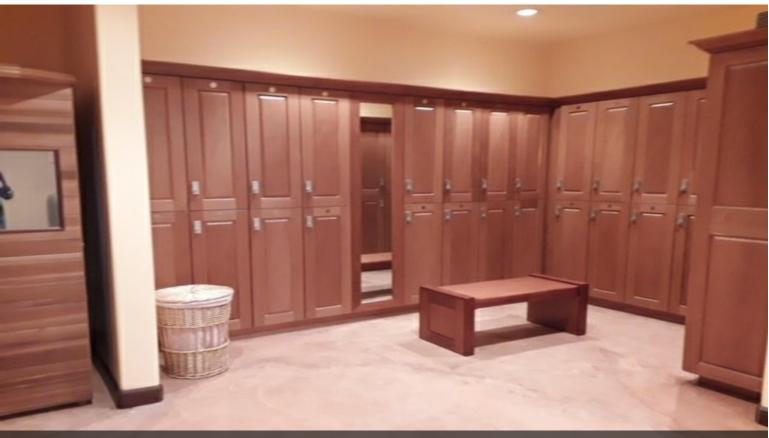

2 spaces at this size. Enter this unique Mediterranean styled building through a bright and two story entrance in Palm Desert with ample parking. Space is spacious, bright and centrally located. Close to HWY 111 & Monterey. Building also includes locker rooms for his/her with dry sauna and spa. Tiled floors. Perfect location for a health & wellness business owner. Master lease is also available for the entire building to the right business entrepreneur.

#### 1st Floor Ste 2

| Space Available | 1,680 SF       | Flexible terms. could also be retail. Rare to find building.                                                            |
|-----------------|----------------|-------------------------------------------------------------------------------------------------------------------------|
| Rental Rate     | \$24.00 /SF/YR | Spacious unit could be perfect for a gym, yoga, Pilates workout room. His/Her locker rooms available with Dry           |
| Date Available  | 60 Days        | sauna and spa for additional \$\$. High ceilings, lighting ar                                                           |
| Service Type    | Full Service   | additional reception area is also available. Private office<br>space adjoining the gym. Additional space for cycling ca |
| Space Type      | Relet          | also be added to this space.                                                                                            |
| Space Use       | Flex           |                                                                                                                         |
| Lease Term      | 1 - 3 Years    |                                                                                                                         |
|                 |                |                                                                                                                         |

#### 1st Floor Ste 6

| Space Available | 1,600 SF       | Large open space would be perfect for retail, g                                                   |
|-----------------|----------------|---------------------------------------------------------------------------------------------------|
| Rental Rate     | \$24.00 /SF/YR | art. Unique building with great ambiance. Outdoor garea plus locker rooms with dry sauna and spa. |
| Date Available  | 30 Days        |                                                                                                   |
| Service Type    | Full Service   |                                                                                                   |
| Space Type      | Relet          |                                                                                                   |
| Space Use       | Flex           |                                                                                                   |
| Lease Term      | 1 - 5 Years    |                                                                                                   |
|                 |                |                                                                                                   |