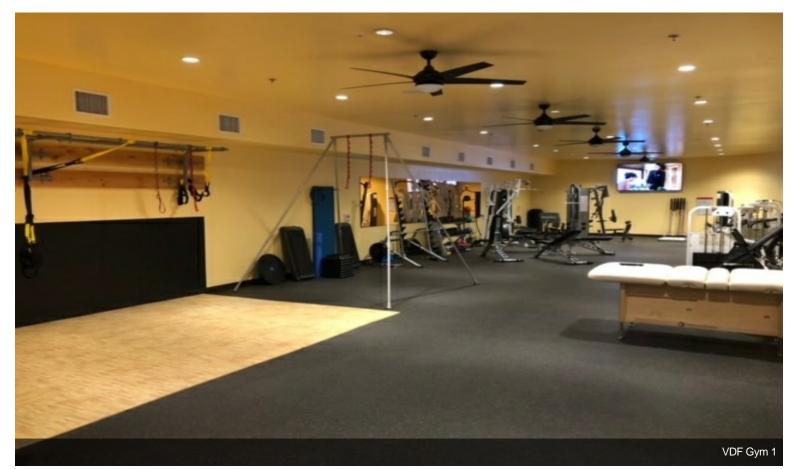

#### 1st Floor Ste 2

| Space Available | 1,680 SF       | Flexible terms. could also be retail. Rare to find building.                                                            |
|-----------------|----------------|-------------------------------------------------------------------------------------------------------------------------|
| Rental Rate     | \$24.00 /SF/YR | Spacious unit could be perfect for a gym, yoga, Pilates workout room. His/Her locker rooms available with Dry           |
| Date Available  | 60 Days        | sauna and spa for additional \$\$. High ceilings, lighting ar                                                           |
| Service Type    | Full Service   | additional reception area is also available. Private office<br>space adjoining the gym. Additional space for cycling ca |
| Space Type      | Relet          | also be added to this space.                                                                                            |
| Space Use       | Flex           |                                                                                                                         |
| Lease Term      | 1 - 3 Years    |                                                                                                                         |
|                 |                |                                                                                                                         |

#### 1st Floor Ste 6

| Space Available | 1,600 SF       | Large open space would be perfect for retail, g                                                   |
|-----------------|----------------|---------------------------------------------------------------------------------------------------|
| Rental Rate     | \$24.00 /SF/YR | art. Unique building with great ambiance. Outdoor garea plus locker rooms with dry sauna and spa. |
| Date Available  | 30 Days        |                                                                                                   |
| Service Type    | Full Service   |                                                                                                   |
| Space Type      | Relet          |                                                                                                   |
| Space Use       | Flex           |                                                                                                   |
| Lease Term      | 1 - 5 Years    |                                                                                                   |
|                 |                |                                                                                                   |

#### 1st Floor Ste 7

| Space Available | 2,320 SF       | Spacious space with high ceilings, glass door. Perfect fo |
|-----------------|----------------|-----------------------------------------------------------|
| Rental Rate     | \$24.00 /SF/YR | a gym, yoga, cycling, workout room, showroom.             |
| Date Available  | 30 Days        |                                                           |
| Service Type    | Full Service   |                                                           |
| Space Type      | Relet          |                                                           |
| Space Use       | Office/Retail  |                                                           |
| Lease Term      | Negotiable     |                                                           |
|                 |                |                                                           |