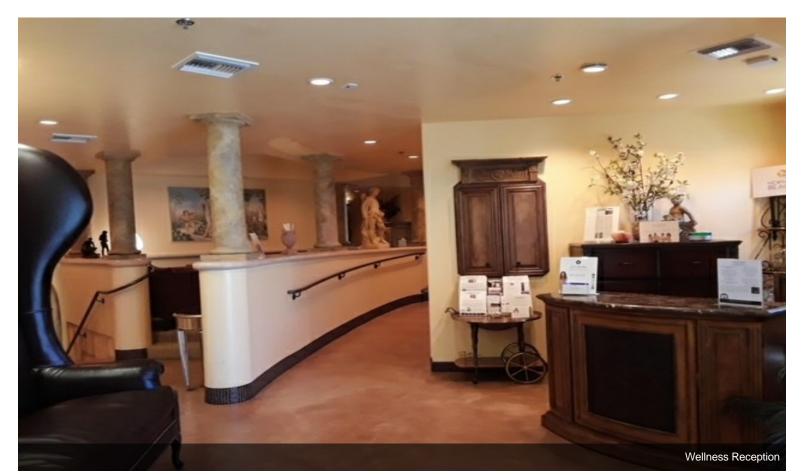

# 73600 Alessandro Dr

\$24.00 /SF/YR

Cafe and a Health & Wellness Center in a unique building in Palm Desert with approx. Spacious and open feel throughout. High ceiling at the entry and throughout. Currently a café by the entrance with indoor and outdoor eating. A large event room which is perfect to hold conferences and meeting events. Outdoor cocktail area complete with garden and bar. Cafe space also available. A perfect setting for a retail/ health & wellness spa as it is complete with his/her dressing rooms, dry sauna and spa. Ample parking available onsite and offsite. 16 spaces are available for lease ranging from 116 sq.ft. to 2320 sq.ft. submit terms....

2 spaces at this size. Enter this unique Mediterranean styled building through a bright and two story entrance in Palm Desert with ample parking. Space is spacious, bright and centrally located. Close to HWY 111 & Monterey. Building also includes locker rooms for his/her with dry sauna and spa. Tiled floors. Perfect location for a health & wellness business owner. Master lease is also available for the entire building to the right business entrepreneur.

#### 73600 Alessandro Dr, Palm Desert, CA 92260

A unique building in Palm Desert with approx. Spacious and open feel throughout. High ceiling at the entry and throughout. Currently a café by the entrance with indoor and outdoor eating. A large event room which is perfect to hold conferences and meeting events. Outdoor cocktail area complete with garden and bar. Cafe space also available.

A perfect setting for a retail/ health & wellness spa as it is complete with his/her dressing rooms, dry sauna and spa. Ample parking available - onsite and offsite. 16 spaces are available for lease ranging from 116 sq.ft. to 2320 sq.ft. submit terms.