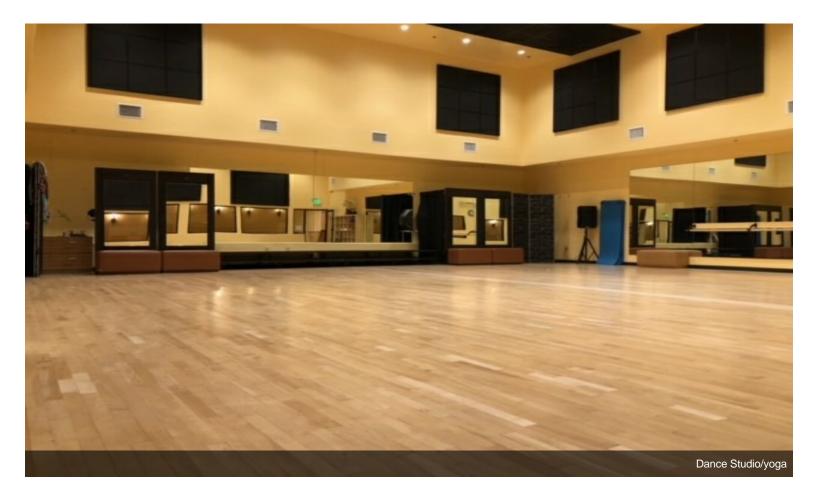

#### 1st Floor Ste 2

| Space Available | 1,680 SF       | Flexible terms. could also be retail. Rare to find building.                                                            |
|-----------------|----------------|-------------------------------------------------------------------------------------------------------------------------|
| Rental Rate     | \$24.00 /SF/YR | Spacious unit could be perfect for a gym, yoga, Pilates workout room. His/Her locker rooms available with Dry           |
| Date Available  | 60 Days        | sauna and spa for additional \$\$. High ceilings, lighting ar                                                           |
| Service Type    | Full Service   | additional reception area is also available. Private office<br>space adjoining the gym. Additional space for cycling ca |
| Space Type      | Relet          | also be added to this space.                                                                                            |
| Space Use       | Flex           |                                                                                                                         |
| Lease Term      | 1 - 3 Years    |                                                                                                                         |
|                 |                |                                                                                                                         |

#### 1st Floor Ste 6

| Space Available | 1,600 SF       | Large open space would be perfect for retail, g                                                   |
|-----------------|----------------|---------------------------------------------------------------------------------------------------|
| Rental Rate     | \$24.00 /SF/YR | art. Unique building with great ambiance. Outdoor garea plus locker rooms with dry sauna and spa. |
| Date Available  | 30 Days        |                                                                                                   |
| Service Type    | Full Service   |                                                                                                   |
| Space Type      | Relet          |                                                                                                   |
| Space Use       | Flex           |                                                                                                   |
| Lease Term      | 1 - 5 Years    |                                                                                                   |
|                 |                |                                                                                                   |

#### 1st Floor Ste 7

| Space Available | 2,320 SF       | Spacious space with high ceilings, glass door. Perfect fo |
|-----------------|----------------|-----------------------------------------------------------|
| Rental Rate     | \$24.00 /SF/YR | a gym, yoga, cycling, workout room, showroom.             |
| Date Available  | 30 Days        |                                                           |
| Service Type    | Full Service   |                                                           |
| Space Type      | Relet          |                                                           |
| Space Use       | Office/Retail  |                                                           |
| Lease Term      | Negotiable     |                                                           |
|                 |                |                                                           |