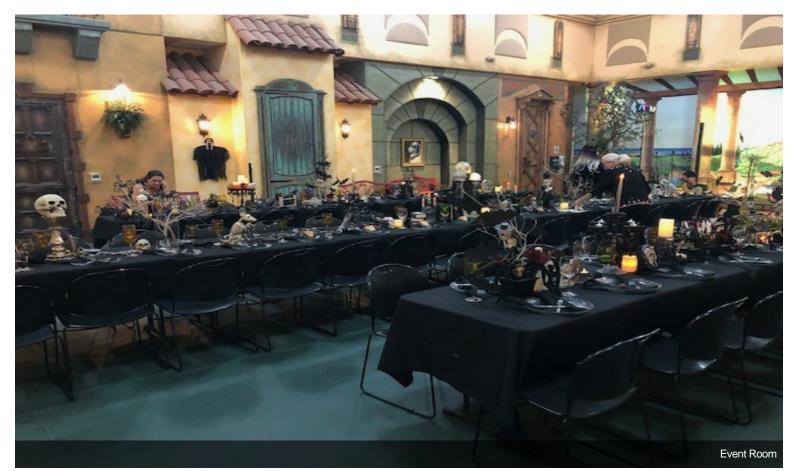

# 73600 Alessandro Dr

\$24.00 /SF/YR

Cafe and a Health & Wellness Center in a unique building in Palm Desert with approx. Spacious and open feel throughout. High ceiling at the entry and throughout. Currently a café by the entrance with indoor and outdoor eating. A large event room which is perfect to hold conferences and meeting events. Outdoor cocktail area complete with garden and bar. Cafe space also available. A perfect setting for a retail/ health & wellness spa as it is complete with his/her dressing rooms, dry sauna and spa. Ample parking available onsite and offsite. 16 spaces are available for lease ranging from 116 sq.ft. to 2320 sq.ft. submit terms....

#### 73600 Alessandro Dr, Palm Desert, CA 92260

A unique building in Palm Desert with approx. Spacious and open feel throughout. High ceiling at the entry and throughout. Currently a café by the entrance with indoor and outdoor eating. A large event room which is perfect to hold conferences and meeting events. Outdoor cocktail area complete with garden and bar. Cafe space also available.