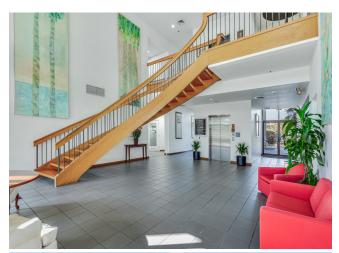

-----------------|
|                         |                    |
| Property Type:          | Office             |
|                         |                    |
| Building Class:         | В                  |
|                         |                    |
| Rentable Building Area: | 16,025 SF          |
| Romanie Dananie Riod.   | 10,020 01          |
| Year Built:             | 1990               |
|                         | 1330               |
| Walk Score ®:           | 72 (Very Walkable) |
| Walk Score .            |                    |
|                         |                    |
| Rental Rate Mo:         | \$1.25 USD/SF/Mo   |

## 1500 Colonial Blvd

\$15.00 /SF/Yr

For more information visit: https://www.loopnet.com/Listing/1500-Colonial-Blvd-Fort-Myers-FL/21665529/





#### 1st Floor

| Space Available | 1,500 SF       |
|-----------------|----------------|
| Rental Rate     | \$15.00 /SF/Yr |
| Date Available  | Now            |
| Service Type    | Negotiable     |
| Space Type      | Relet          |
| Space Use       | Office         |
| Lease Term      | Negotiable     |
|                 |                |

#### 1st Floor Ste 104

| Space Available | 991 SF          |
|-----------------|-----------------|
| Rental Rate     | \$15.00 /SF/Yr  |
| Date Available  | Now             |
| Service Type    | Negotiable      |
| Built Out As    | Standard Office |
| Space Type      | Relet           |
| Space Use       | Office/Medical  |
| Lease Term      | Negotiable      |
|                 |                 |

## 2nd Floor Ste 205

| Space Available |