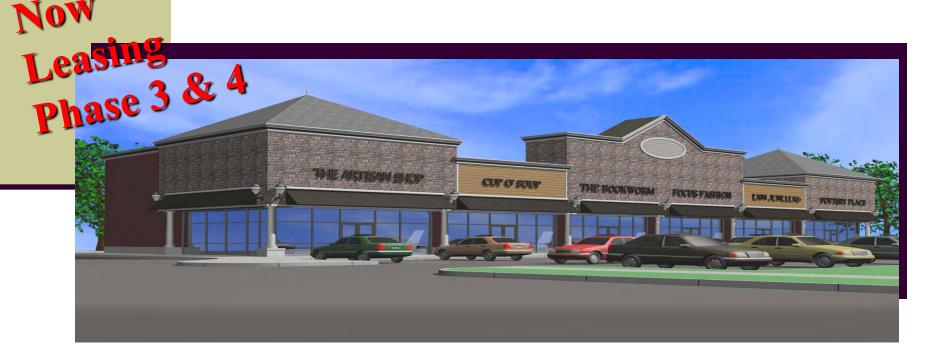

### County Plaza Phase 3 – Retail Shoppes

- 9,900 Sq. Ft.(Divisible to 1,500 Sq. Ft.)
- Route 10 Frontage
- Direct Highway Access
- Excellent Visibility
- Adjacent to County College of Morris
- Population 113,179 (5 Miles)
- Average Household Income \$143,129 (1 Mile)
- Total Project GLA 51,793 Sq. Ft.
- On-Site Parking for 224 cars