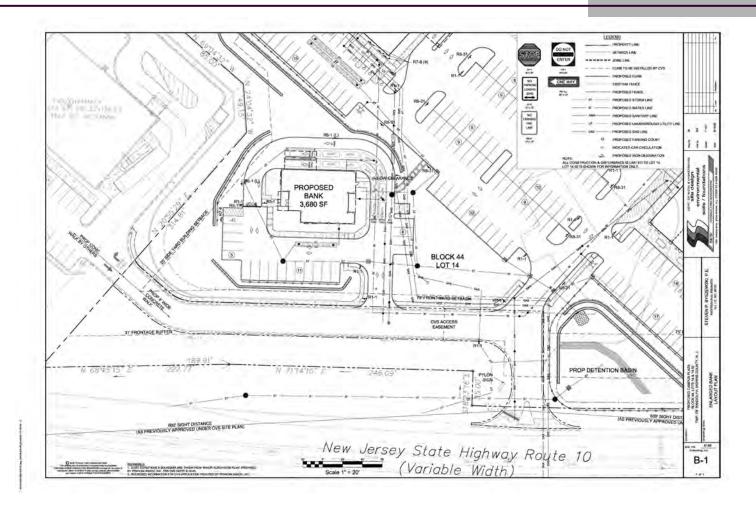

### County Plaza Phase 4 – Approved Bank Pad

- 3,680 Sq. Ft.
- Two Drive-thru Lanes
- Route 10 Frontage
- Excellent Visibility
- Municipal Approvals Secured
- 20 Car Parking
- Adjacent to County College of Morris
- Avg. Household Income \$143,129 (1 Mile)
- Population 113,179 (5 Miles)
- Total Project GLA 51,793 Sq. Ft.

### County Plaza Phase 4 – Bank Pad