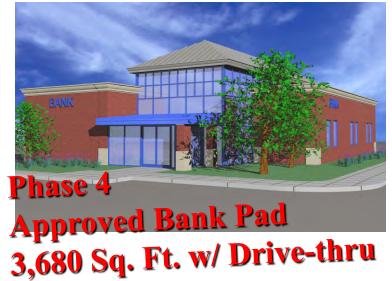

### County Plaza Phase 4 – Approved Bank Pad

- 3,680 Sq. Ft.
- Two Drive-thru Lanes
- Route 10 Frontage
- Excellent Visibility
- Municipal Approvals Secured
- 20 Car Parking
- Adjacent to County College of Morris
- Avg. Household Income \$143,129 (1 Mile)
- Population 113,179 (5 Miles)
- Total Project GLA 51,793 Sq. Ft.

### County Plaza Phase 4 – Bank Pad