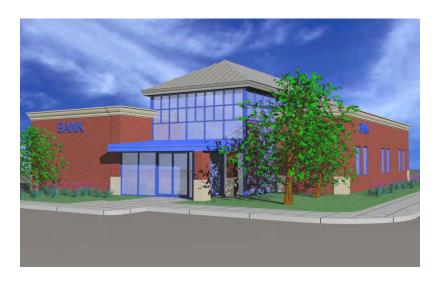

### County Plaza Phase 4 – Approved Bank Pad

- 3,680 Sq. Ft.
- Two Drive-thru Lanes
- Route 10 Frontage
- Excellent Visibility
- Municipal Approvals Secured
- 20 Car Parking
- Adjacent to County College of Morris
- Avg. Household Income \$143,129 (1 Mile)
- Population 113,179 (5 Miles)
- Total Project GLA 51,793 Sq. Ft.

### County Plaza Phase 4 – Bank Pad