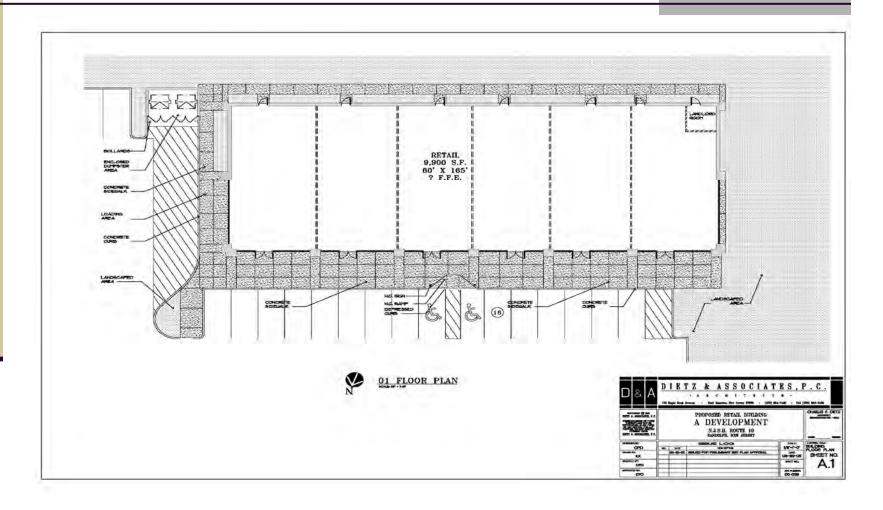

### County Plaza Phase 3 - Retail Floor Plan

### County Plaza Phase 3 – Retail Shoppes

- 9,900 Sq. Ft.(Divisible to 1,500 Sq. Ft.)
- Route 10 Frontage
- Direct Highway Access
- Excellent Visibility
- Adjacent to County College of Morris
- Population 113,179 (5 Miles)
- Average Household Income \$143,129 (1 Mile)
- Total Project GLA 51,793 Sq. Ft.
- On-Site Parking for 224 cars