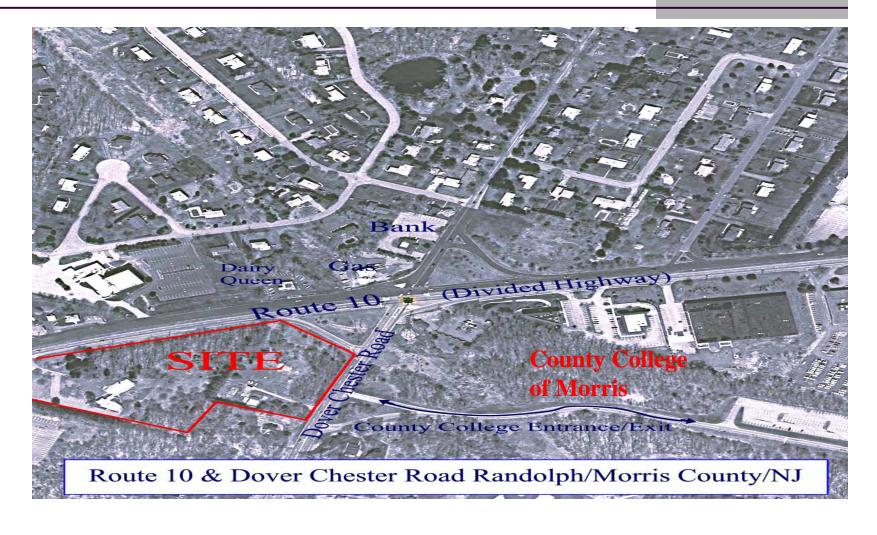

# County Plaza

Andrew S. Vita, Jr. Andrew@VitaRealty.com

Anthony Vita
Tony@vitarealty.com

T 973-227-5233 F 973-227-5133 Route 10 (Morris County) Randolph, New Jersey



### County Plaza Route 10 at Dover-Chester Road

Andrew S. Vita, Jr.

Andrew@VitaRealty.com
Anthony Vita
Tony@VitaRealty.com

T - 973-227-5233

F - 973-227-5133



### Phase 2







## County Plaza Aerial Photo (9 Acres)



### County Plaza Site Plan – GLA 51,793 Sq. Ft.

Andrew S. Vita, Jr. Andrew@VitaRealty.com Anthony Vita Tony@VitaRealty.com T - 973-227-5233

F - 973-227-5133



### County Plaza Phase 3 – Retail Shoppes



- 9,900 Sq. Ft.(Divisible to 1,500 Sq. Ft.)
- Route 10 Frontage
- Direct Highway Access
- Excellent Visibility
- Adjacent to County College of Morris
- Population 113,179 (5 Miles)
- Average Household Income \$143,129 (1 Mile)
- Total Project GLA 51,793 Sq. Ft.
- On-Site Parking for 224 cars

### County Plaza Phase 3 - Retail Floor Plan



### County Plaza Phase 4 – Approved Bank Pad



- 3,680 Sq. Ft.
- Two Drive-thru Lanes
- Route 10 Frontage
- Excellent Visibility
- Municipal Approvals Secured
- 20 Car Parking
- Adjacent to County College of Morris
- Avg. Household Income \$143,129