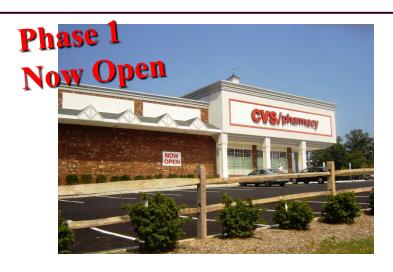

# County Plaza

Andrew S. Vita, Jr. Andrew@VitaRealty.com

Anthony Vita
Tony@vitarealty.com

T 973-227-5233 F 973-227-5133 Route 10 (Morris County) Randolph, New Jersey



### County Plaza Route 10 at Dover-Chester Road

Andrew S. Vita, Jr.

Andrew@VitaRealty.com
Anthony Vita
Tony@VitaRealty.com

T - 973-227-5233

F - 973-227-5133



### Phase 2







## County Plaza Aerial Photo (9 Acres)



### County Plaza Site Plan – GLA 51,793 Sq. Ft.

Andrew S. Vita, Jr. Andrew@VitaRealty.com Anthony Vita Tony@VitaRealty.com T - 973-227-5233

F - 973-227-5133



### County Plaza Phase 3 – Retail Shoppes



- 9,900 Sq. Ft.(Divisible to 1,500 Sq. Ft.)
- Route 10 Frontage
- Direct Highway Access
- Excellent Visibility
- Adjacent to County College of Morris
- Population 113,179 (5 Miles)
- Average Household Income \$143,129 (1 Mile)
- Total Project GLA 51,793 Sq. Ft.
- On-Site Parking for 224 cars

### County Plaza Phase 3 - Retail Floor Plan



### County Plaza Phase 4 – Approved Bank Pad



- 3,680 Sq. Ft.
- Two Drive-thru Lanes
- Route 10 Frontage
- Excellent Visibility
- Municipal Approvals Secured
- 20 Car Parking
- Adjacent