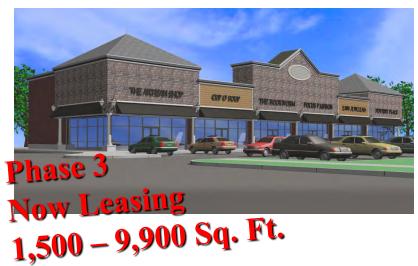

### County Plaza Phase 3 – Retail Shoppes

- 9,900 Sq. Ft.(Divisible to 1,500 Sq. Ft.)
- Route 10 Frontage
- Direct Highway Access
- Excellent Visibility
- Adjacent to County College of Morris
- Population 113,179 (5 Miles)
- Average Household Income \$143,129 (1 Mile)
- Total Project GLA 51,793 Sq. Ft.
- On-Site Parking for 224 cars