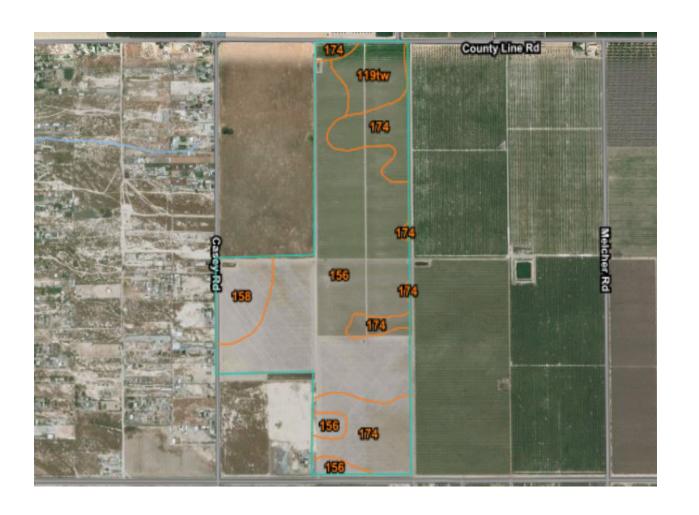

## **SOIL MAPS - West Ranch**

# Soil Map Legend:

<u>119tw :</u> Gareck-Garces Assoc., 0-2% slopes

156: Garces Silt Loam

158 : Garces silt loam, hard substratum

174 : Kimberlina fine sandy loam, 0-2% slopes, MLRA 17