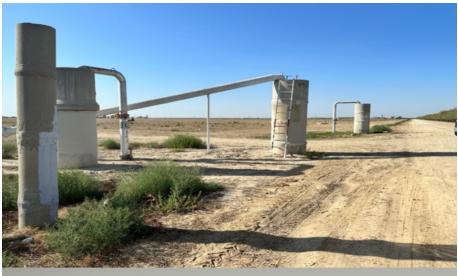

# PROPERTY PHOTOS - WELL & TURNOUTS

#### Water:

Brand new well - 850' Deep - 16" Casing Southern San Joaquin Municipal Water District - Delano Earlimart GSA 2.2 Acre Ft. delivery at allocation - \$145.00 per acre ft. 2023 and \$450.00 per acre in 2022 GSA: Kern Ground Water Authority