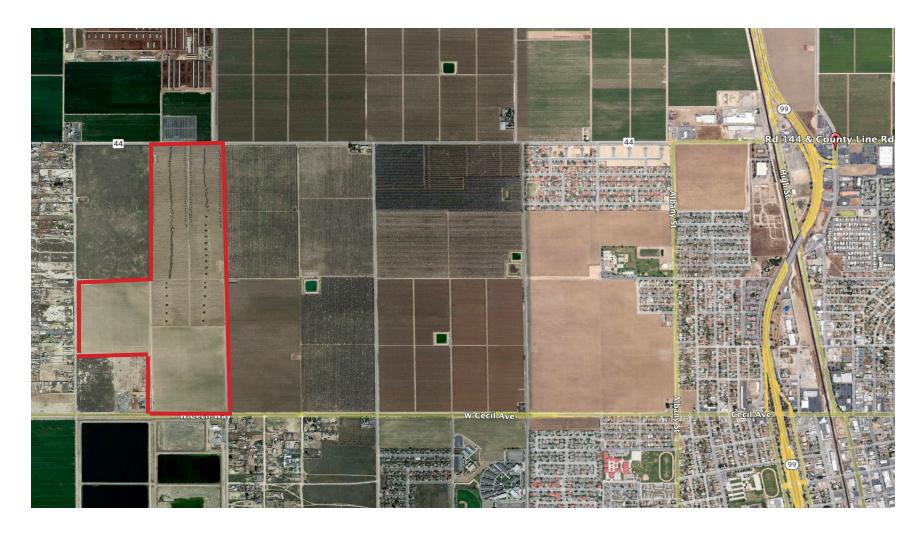

### **Legal | Tulare County:**

520-010-02, 09, 08, 07, 13, 12, 11, 10, 04, 05

### **Description:**

The subject property is surrounded by almonds (2 sides), grapes, and open land.

Sales Price: \$4,990,000.00 (\$25,000.00 Per Acre)

# **PROPERTY AERIAL - West Ranch**