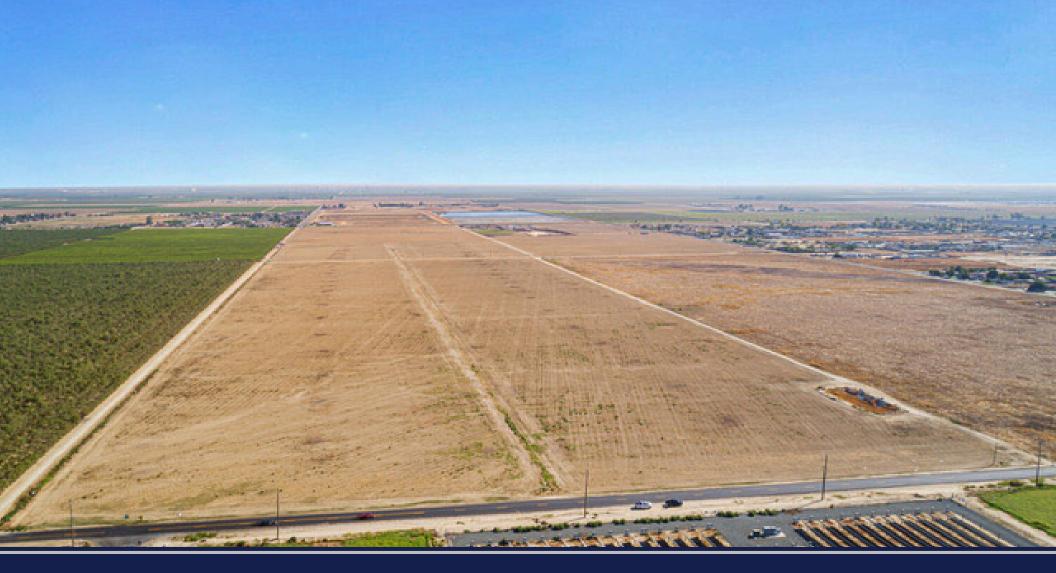

#### **Plantings:**

196.89 +/- Acres - Open Land

### **Description:**

The subject property is surrounded by almonds (2 sides), grapes, and open land.

Sales Price: \$4,990,000.00 (\$25,000.00 Per Acre)

# **PROPERTY AERIAL - West Ranch**