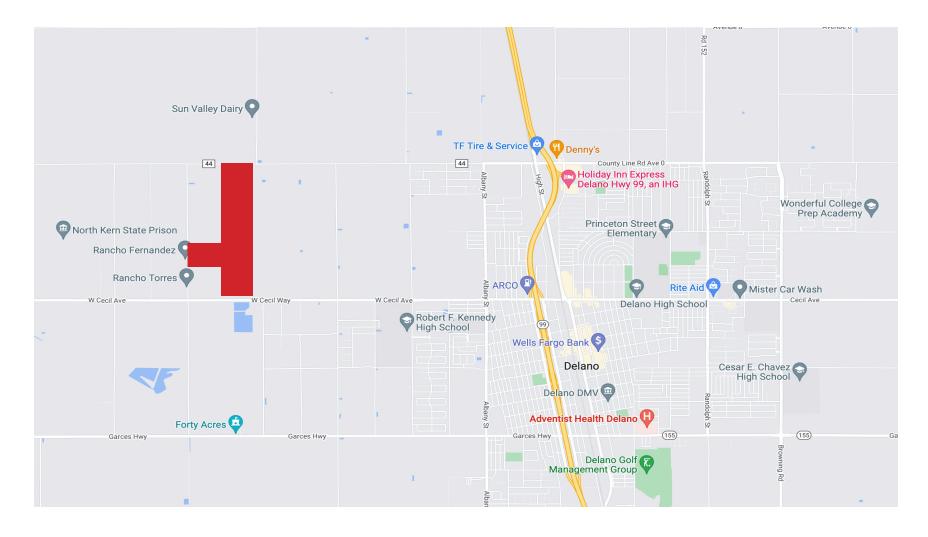

### **Location:**

County Line Road exit off of Hwy 99 and Road 144

## **LOCATION MAP - West Ranch**