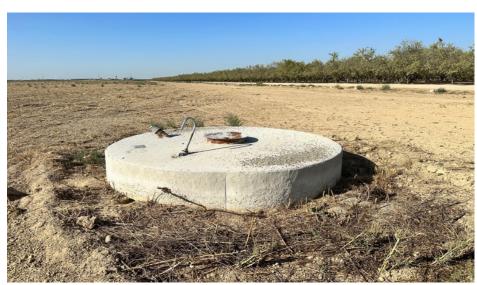

# PROPERTY PHOTOS - WELL & TURNOUTS

#### Water:

Brand new well - 850' Deep - 16" Casing Southern San Joaquin Municipal Water District - Delano Earlimart GSA 2.2 Acre Ft. delivery at allocation - \$145.00 per acre ft. 2023 and \$450.00 per acre in 2022 GSA: Kern Ground Water Authority