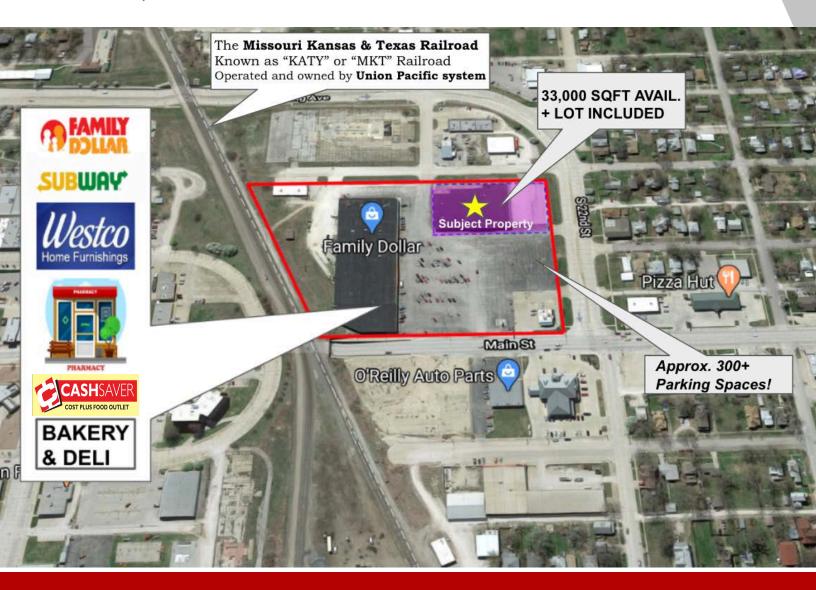

## **RETAIL FOR LEASE**

2110 Broadway Ave, Parsons, KS 67357
SUPERMARKET ANCHORED CENTER
Land - 8.89 Acres

# Asking Lease: 33,478 Sqft (Building) PRICE NEGOTIABLE

CONTACT OWNERS' OFFICE, DIRECTLY: 347.343.3311

#### **OFFERING SUMMARY**

**LEASE BREAKDOWN:** 

33,478 Sqft (Building)

**PRICE UPON REQUEST** 

**CAN BE DIVIDED** 

CONTACT OWNERS' OFFICE, DIRECTLY: 347.343.3311