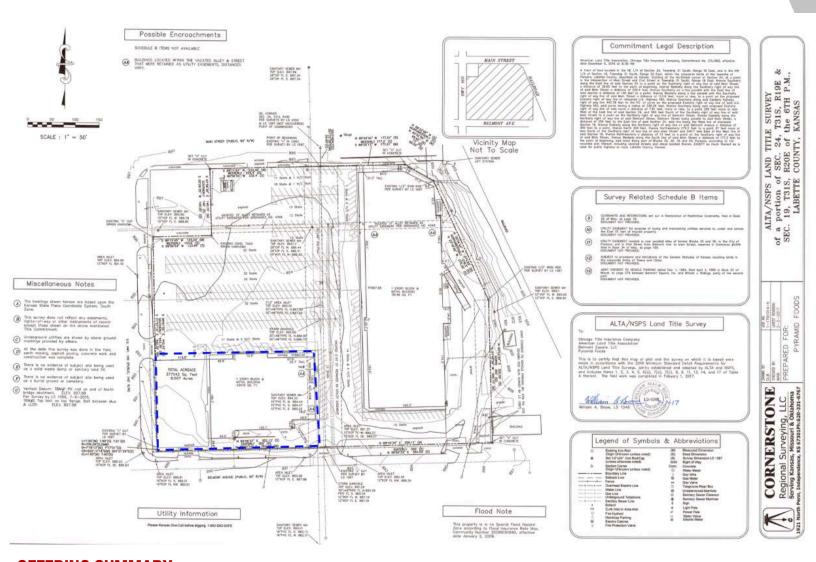

## **RETAIL FOR LEASE**

2110 Broadway Ave, Parsons, KS 67357
SUPERMARKET ANCHORED CENTER
Land - 8.89 Acres

#### **OFFERING SUMMARY**

**LEASE BREAKDOWN:** 

33,478 Sqft (Building)

**PRICE UPON REQUEST** 

**CAN BE DIVIDED** 

CONTACT OWNERS' OFFICE, DIRECTLY: 347.343.3311