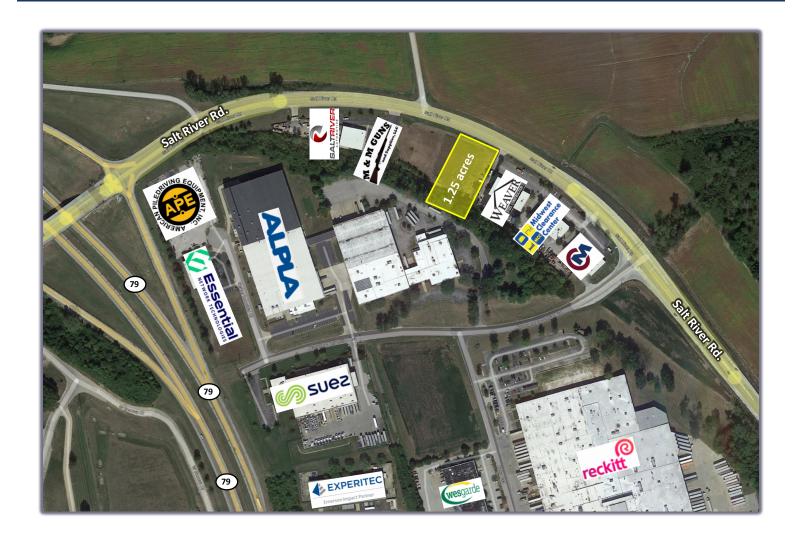

## **For Sale**

Commercial Land

- 1.25 Acre Site
- Located Adjacent to Arrowhead Industrial Park
- Easy Access to I-70 and Route 79
- Close Proximity to MO Route 364

- Existing Curb Cut
- High Traffic Counts
- Outside Storage Available
- Zoned Vacant Agricultural (A)
- Sale Price: \$205,000.00

## 5568 Salt River Road St. Charles, MO 63376

| Traffic           |                            |                |            |                        |
|-------------------|----------------------------|----------------|------------|------------------------|
| Collection Street | Cross Street               | Traffic Volume | Count Year | Distance from Property |
| 13012             | Arrowhead Industrial Dr SE | 5,793          | 2015       | 0.07 mi                |
| Salt River Rd     | Arrowhead Industrial Dr SE | 5,575          | 2022       | 0.07 mi                |
| 14927             | State Hwy 79 SW            | 5,053          | 2015       | 0.31 mi                |
| Salt River Rd     | Hwy 79 SW                  | 5,538          | 2022       | 0.31 mi                |
| Not Available     | Not Available No           | 3,472          | 2020       | 0.34 mi                |
| 14931             | -                          | 3,196          | 2015       | 0.34 mi                |
| 10212             | N Svc Rd S                 | 15,834         | 2015       | 0.39 mi                |
| State Hwy 79      | N Svc Rd S                 | 13,956         | 2022       | 0.39 mi                |
| 14930             | -                          | 3,971          | 2015       | 0.40 mi                |
| 14929             |                            | 1,503          | 2015       | 0.43 mi                |