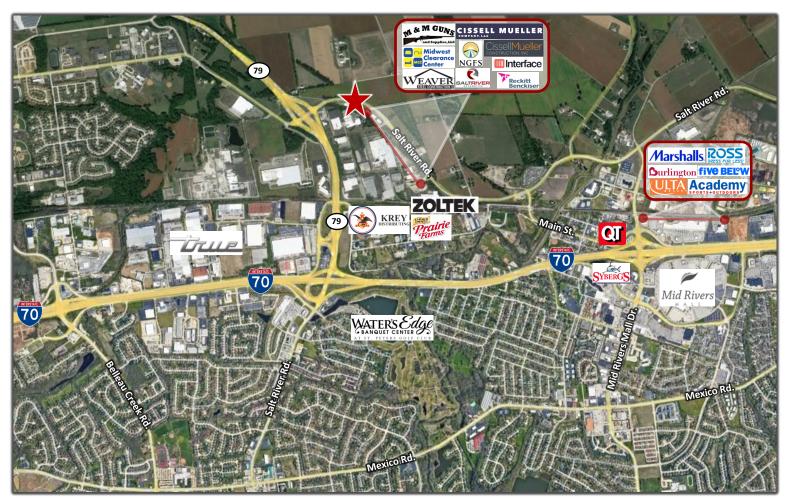

## **For Sale**

Commercial Land

- 1.25 Acre Site
- Located Adjacent to Arrowhead Industrial Park
- Easy Access to I-70 and Route 79
- Close Proximity to MO Route 364

- Existing Curb Cut
- High Traffic Counts
- Outside Storage Available
- Zoned Vacant Agricultural (A)
- Sale Price: \$205,000.00

## 5568 Salt River Road St. Charles, MO 63376

| Traffic           |                            |                |            |                        |
|-------------------|----------------------------|----------------|------------|------------------------|
| Collection Street | Cross Street               | Traffic Volume | Count Year | Distance from Property |
| 13012             | Arrowhead Industrial Dr SE | 5,793          | 2015       | 0.07 mi                |
| Salt River Rd     | Arrowhead Industrial Dr SE | 5,575          | 2022       | 0.07 mi                |
| 14927             | State Hwy 79 SW            | 5,053          | 2015       | 0.31 mi                |
| Salt River Rd     | Hwy 79 SW                  | 5,538          | 2022       | 0.31 mi                |
| Not Available     | Not Available No           | 3,472          | 2020       | 0.34 mi                |
| 14931             | -                          | 3,196          | 2015       | 0.34 mi                |
| 10212             | N Svc Rd S                 | 15,834         | 2015       | 0.39 mi                |
| State Hwy 79      | N Svc Rd S                 | 13,956         | 2022       | 0.39 mi                |
| 14930             | -                          | 3,971          | 2015       | 0.40 mi                |
| 14929             |                            | 1,503          | 2015       | 0.43 mi                |