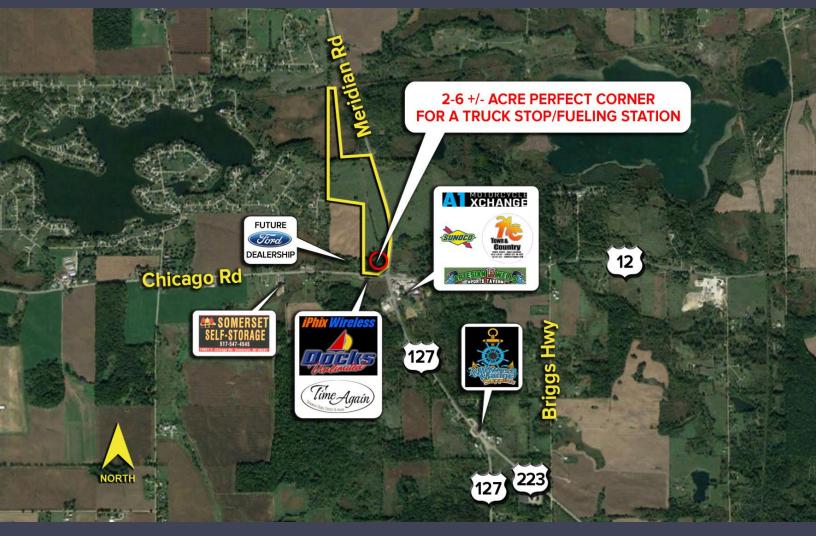

## LAND FOR SALE

## 18808 US-12 HIGHWAY | CEMENT CITY, MI

## LARGE VOLUME OF COMMERCIAL TRAFFIC FROM JACKSON TO TOLEDO

## PROPERTY FEATURES

- 60.14 development acres available
- Zoned AG-1; Master zoned commercial C1-C3
- Excellent corner with room to expand

- · Land can be divided for the right user
- Net useable acreage is 47.67 acres
- Sale Price: \$2,000,000 (\$33,255.74/acre)