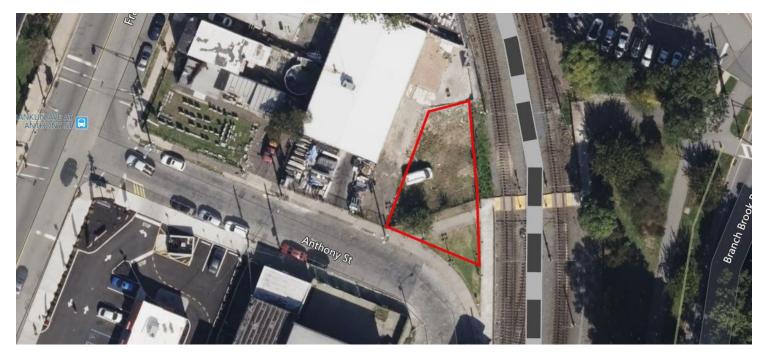

±0.16-Acre Commercial Land for Development for Sale

For additional property information or to arrange an inspection, please contact the exclusive broker:

±0.16 Acres Block 791, Lot 16.01 TOTAL LOT SIZE

cations

Speci

Multifamily Development Project Delivered Fully Entitled 23 Units + Commercial Spaces FEATURES

Commercial ZONING

**\$5,592 (2024)** TAXES

Please Call SALE PRICE

1 Block to Bus Stop NJ 74, 92 1.9 Miles to GSP 2.3 Miles to I-280 Exit 13 10.7 Miles to Newark Airport ACCESSIBILITY

#### FOR SALE | 1-7 ANTHONY STREET | NEWARK, NJ