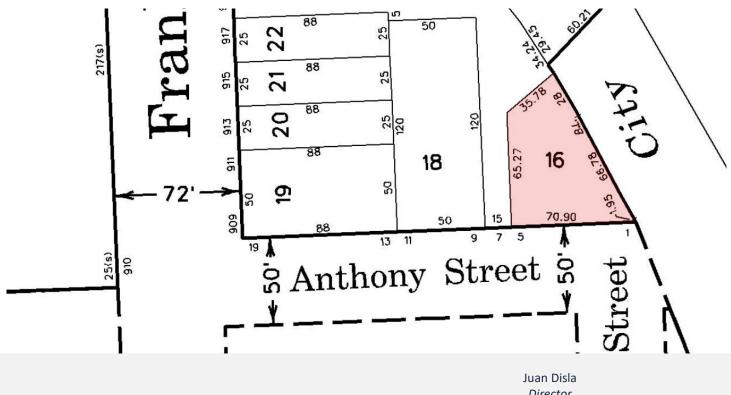

±0.16-Acre Commercial Land for Development for Sale

For additional property information or to arrange an inspection, please contact the exclusive broker:

±0.16 Acres Block 791, Lot 16.01 TOTAL LOT SIZE

cations

Juan Disla *Director* 973.379.6644 x 226 JD@blauberg.com