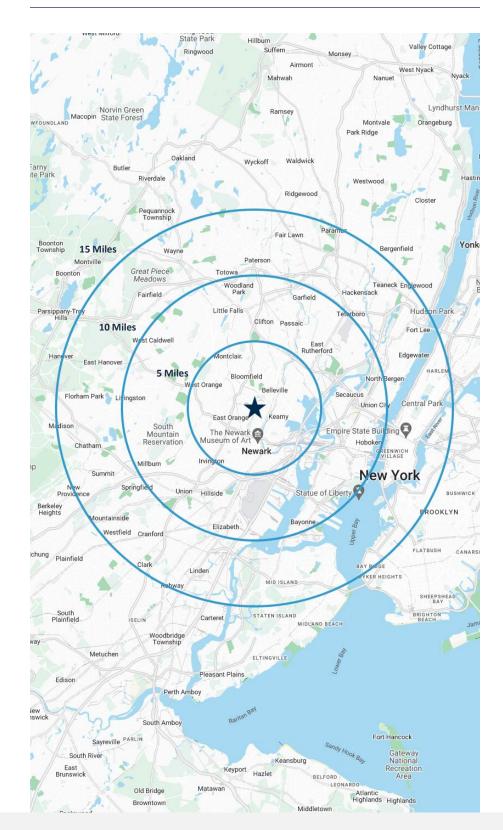

### **5 MILES**

- Total Population: 773,880
- Households: 293,845
- Median Household Income: \$83,809
- Average Household Size: 2.6
- Transportation to Work: 379,018
- Labor Force: 619,372

### **10 MILES**

- Total Population: 2.75M
- Households: 1.09M
- Median Household Income: \$104,705
- Average Household Size: 2.5
- Transportation to Work: 1.44M
- Labor Force: 2.24M

## **15 MILES**

- Total Population: 7.61M
- Households: 3.09M
- Median Household Income: \$105,941
- Average Household Size: 2.4
- Transportation to Work: 3.94M
- Labor Force: 6.24M