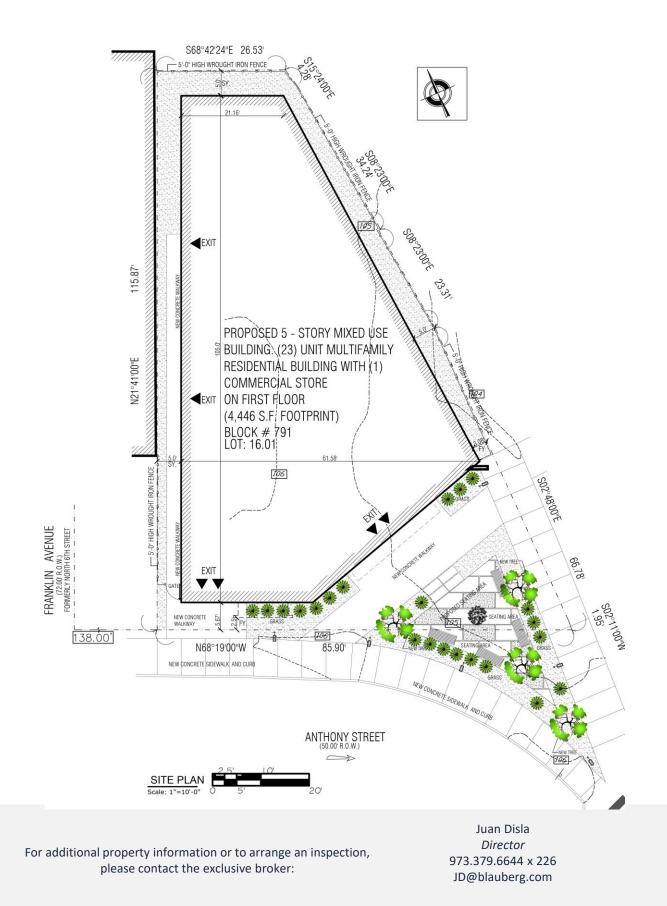

±0.16-Acre Commercial Land for Development for Sale

For additional property information or to arrange an inspection, please contact the exclusive broker:

±0.16 Acres Block 791, Lot 16.01 TOTAL LOT SIZE

cations

Speci

Multifamily Development Project Delivered Fully Entitled 23 Units + Commercial Spaces FEATURES

Commercial ZONING

**\$5,592 (2024)** TAXES

Please Call SALE PRICE

1 Block to Bus Stop NJ 74, 92 1.9 Miles to GSP 2.3 Miles to I-280 Exit 13 10.7 Miles to Newark Airport ACCESSIBILITY