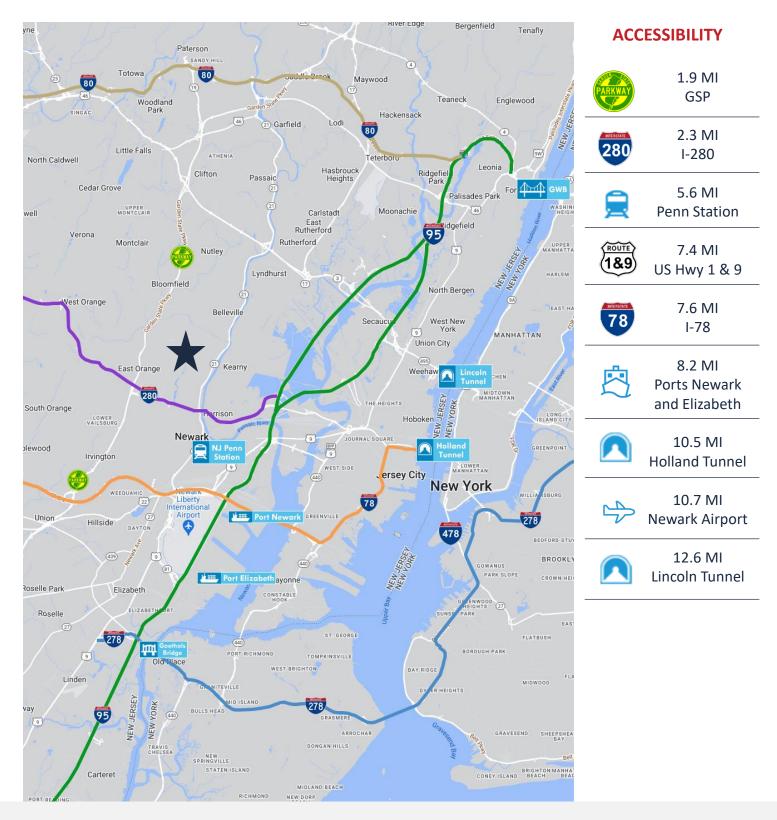

Speci

Multifamily Development Project Delivered Fully Entitled 23 Units + Commercial Spaces FEATURES

Commercial ZONING

**\$5,592 (2024)** TAXES

Please Call SALE PRICE

1 Block to Bus Stop NJ 74, 92 1.9 Miles to GSP 2.3 Miles to I-280 Exit 13 10.7 Miles to Newark Airport ACCESSIBILITY