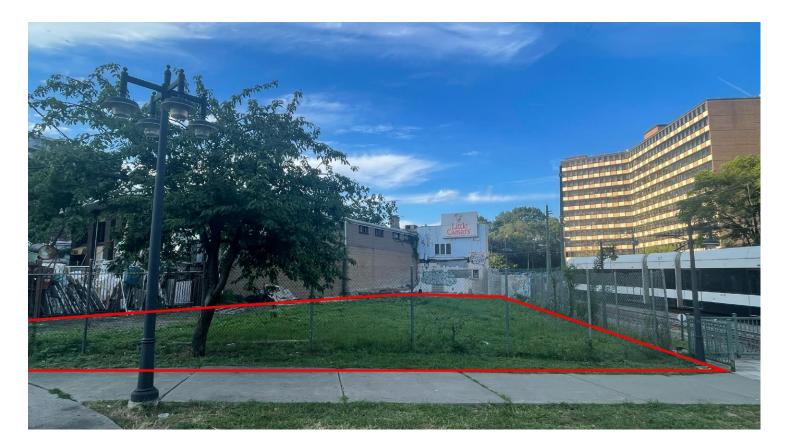

±0.16-Acre Commercial Land for Development for Sale

For additional property information or to arrange an inspection, please contact the exclusive broker:

±0.16 Acres Block 791, Lot 16.01 TOTAL LOT SIZE

cations

#### FOR SALE | 1-7 ANTHONY STREET | NEWARK, NJ