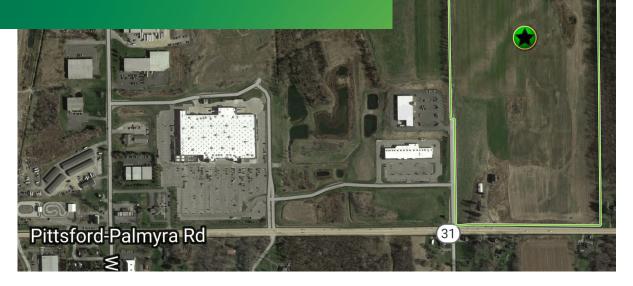

### PROPERTY DETAILS

- + Up To 94.63 Acres with 1,200' of Frontage
- + Pad Sites on Route 31 Available
- + Zoned General Commercial
- + Sewer, water, power, fiber available
- + Site can accommodate a variety of retail, office and industrial uses.

- + Excellent visibility on high traffic corridor
- + Located near Wal-Mart and Lowe's Home Improvement
- + Lease Rate: Negotiable.
- + Sale Price: Negotiable