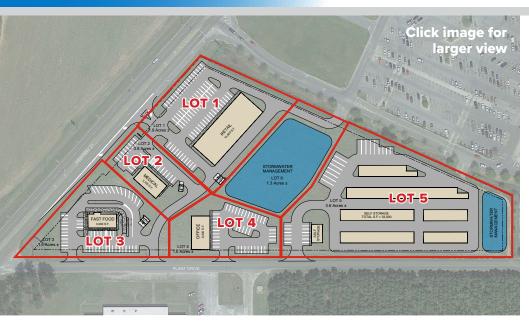

### POTENTIAL LOT BREAKDOWN

| Lot 1 | 1.9 ± AC | Up to 15,600 SF | \$200,000 | Retail       |
|-------|----------|-----------------|-----------|--------------|
| Lot 2 | 0.8 ± AC | Up to 3,700 SF  | \$150,000 | Medical      |
| Lot 3 | 1.5 ± AC | Up to 3,000 SF  | \$250,000 | Fast Food    |
| Lot 4 | 1.0 ± AC | Up to 8,000 SF  | \$100,000 | Office       |
| Lot 5 | 3.6 ± AC | Up to 33,000 SF | \$150,000 | Self Storage |