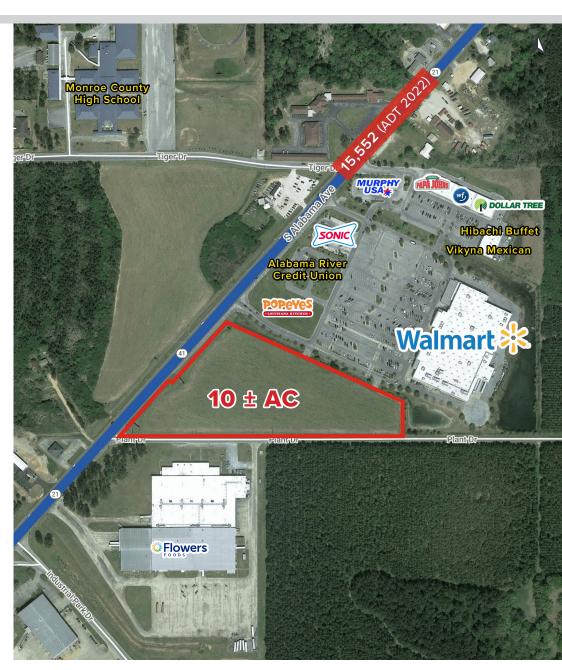

# WALMART OUTPARCELS

NEC of S. Alabama Avenue & Plant Drive, Monroeville, AL

#### **PROPERTY SUMMARY**

 $\pm 10$  acres (all or part) available for sale on Alabama Avenue in Monroeville, AL, across from Walmart Supercenter. The site shares cross access with the only Walmart store in a 25 mile radius. Owner will subdivide land.

#### TOTAL AVAILABLE

10 + AC.

#### **TOTAL PRICE**

• \$650,000

## **AREA BUSINESSES**

Walmart Supercenter, Dollar Tree, Popeyes, Alabama River Credit Union, Monroe County High School, Monroe Academy, Coastal Alabama Community College