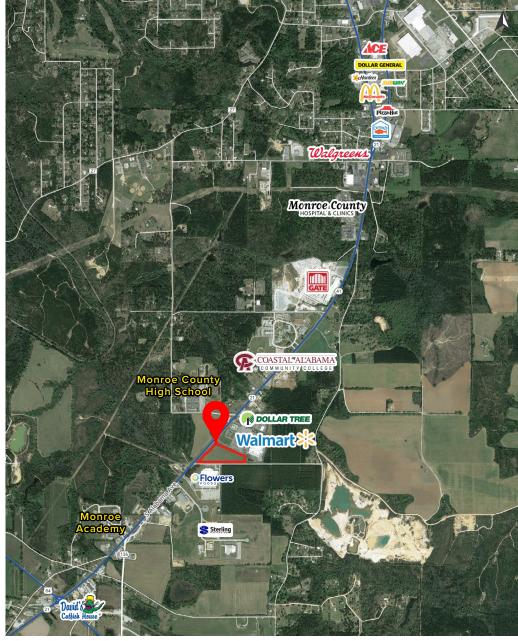

Monroeville is the county seat of Monroe County, Alabama, and has recently experienced significant economic development. Some of the recent developments include Sterling Packaging moving their Canadian operations to a 60,000 SF facility in Monroeville Industrial Park, Monroe County Hospital completing an addition to their Physicians' Clinic and a \$4.2 million renovation to their Emergency Room and Oncology Department, and Rose's opening in a 12,000 SF building on the Highway 21 bypass. Monroeville is also home to Gate Precast, a precast concrete production company that is one of the city's major employers, and to Coastal Alabama Community College's beautiful 100-acre campus, and to Monroeville Downtown Historic District, which has been listed on the National Register of Historic Places since 2009.

## **AREA BUSINESSES**

Walmart Supercenter, Dollar Tree, Popeyes, Alabama River Credit Union, Monroe County High School, Monroe Academy, Coastal Alabama Community College