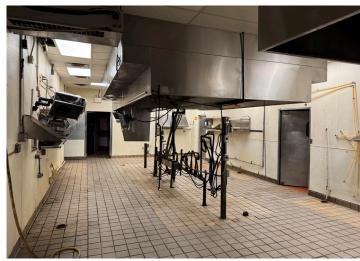

## 8407 West Markham Street, Little Rock, AR

For Sale or Lease: Second-Generation Restaurant Building

#### **Features**

Building size: 7,594 SFLot size: 2.81 acresSale price: \$1,500,000Lease rate: \$20.00/SF, NNN

- Traffic counts: approximately 17,000 vehicles per day on W Markham Street and 16,000 vehicles per day on N Rodney Parham Road
- · Adjacent to long-standing Kroger shopping center
- FFÉ on site included
- Dedicated access from N. Rodney Parham Road and West Markham Street
- 148 parking spaces (19:1,000)