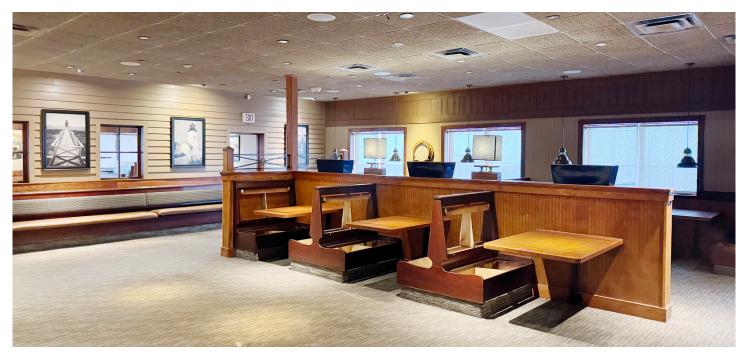

#### **Features**

Building size: 7,594 SFLot size: 2.81 acresSale price: \$1,500,000Lease rate: \$20.00/SF, NNN

- Traffic counts: approximately 17,000 vehicles per day on W Markham Street and 16,000 vehicles per day on N Rodney Parham Road
- · Adjacent to long-standing Kroger shopping center
- FFÉ on site included
- Dedicated access from N. Rodney Parham Road and West Markham Street
- 148 parking spaces (19:1,000)