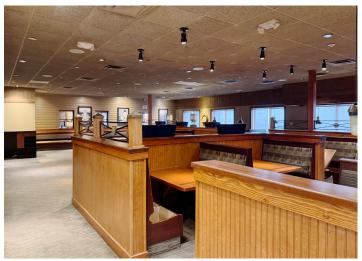

## 8407 West Markham Street, Little Rock, AR

For Sale or Lease: Second-Generation Restaurant Building

#### **Features**

Building size: 7,594 SFLot size: 2.81 acresSale price: \$1,500,000Lease rate: \$20.00/SF, NNN

- Traffic counts: approximately 17,000 vehicles per day on W Markham Street and 16,000 vehicles per day on N Rodney Parham Road
- · Adjacent to long-standing Kroger shopping center
- FFÉ on site included
- Dedicated access from N. Rodney Parham Road and West Markham Street
- 148 parking spaces (19:1,000)