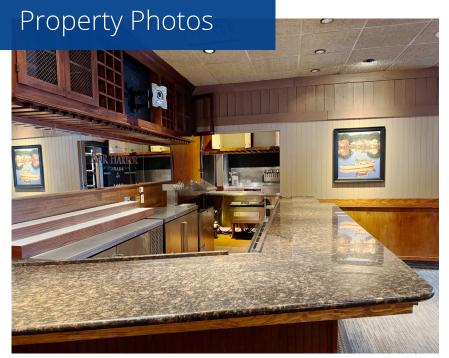

#### **Features**

Building size: 7,594 SFLot size: 2.81 acresSale price: \$1,500,000Lease rate: \$20.00/SF, NNN

- Traffic counts: approximately 17,000 vehicles per day on W Markham Street and 16,000 vehicles per day on N Rodney Parham Road
- · Adjacent to long-standing Kroger shopping center
- FFÉ on site included
- Dedicated access from N. Rodney Parham Road and West Markham Street
- 148 parking spaces (19:1,000)