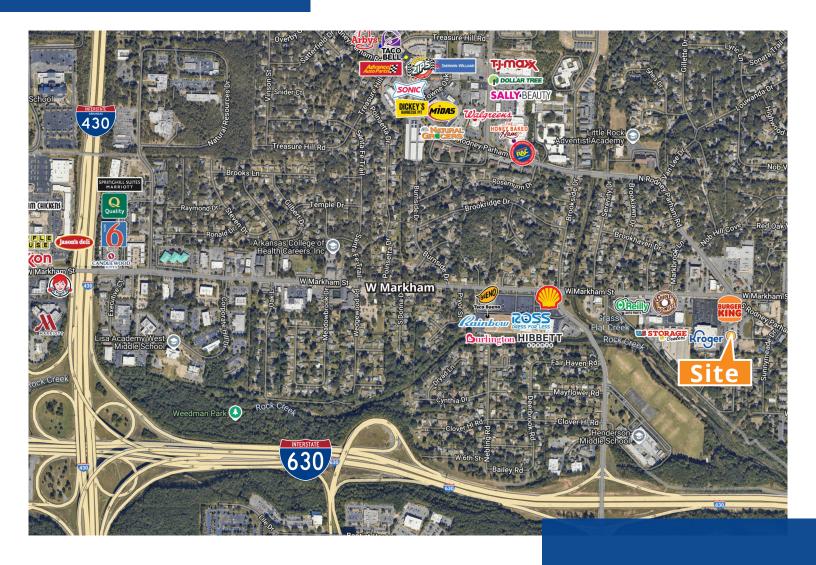

s.com/arkansas

## 8407 West Markham Street, Little Rock, AR

For Sale or Lease: Second-Generation Restaurant Building

#### **Features**

Building size: 7,594 SFLot size: 2.81 acresSale price: \$1,500,000Lease rate: \$20.00/SF, NNN

- Traffic counts: approximately 17,000 vehicles per day on W Markham Street and 16,000 vehicles per day on N Rodney Parham Road
- · Adjacent to long-standing Kroger shopping center
- FFÉ on site included
- Dedicated access from N. Rodney Parham Road and West Markham Street
- 148 parking spaces (19:1,000)

Copyright © 2023 Colliers International.

Information herein has been obtained from sources deemed reliable, however its accuracy cannot be guaranteed. The user is required to conduct their own due diligence and verification.











### Neighborhood Map



### 2024 Demographics

|                                       | 1 Mile   | 3 Mile    | 5 Mile    |
|---------------------------------------|----------|-----------|-----------|
| Estimated<br>Population               | 8,139    | 80,232    | 145,948   |
| Estimated<br>Households               | 3,807    | 37,051    | 65,699    |
| Estimated Avg.<br>Household<br>Income | \$92,335 | \$101,047 | \$103,988 |

### **Contact us:**

**Todd Rice, CCIM** +1 501 850 0702 todd.rice@colliers.com

### **Andrew Wiechern**

+1 501 850 0733 andrew.wiechern@colliers.com

1 Allied Drive, Suite 1500, Little Rock, AR 72202 P: +1 501 372 6161 colliers.com/arkansas