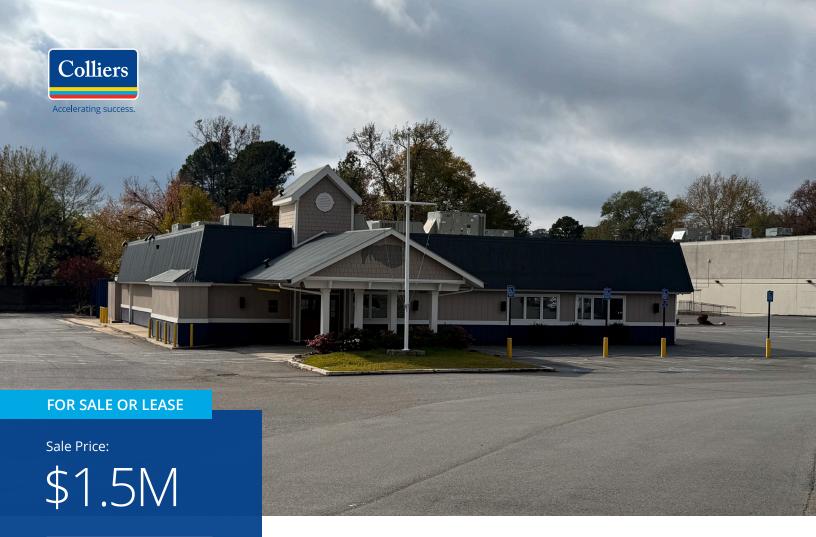

## 8407 West Markham Street, Little Rock, AR

For Sale or Lease: Second-Generation Restaurant Building

#### **Features**

Building size: 7,594 SFLot size: 2.81 acresSale price: \$1,500,000Lease rate: \$20.00/SF, NNN

- Traffic counts: approximately 17,000 vehicles per day on W Markham Street and 16,000 vehicles per day on N Rodney Parham Road
- · Adjacent to long-standing Kroger shopping center
- FFÉ on site included
- Dedicated access from N. Rodney Parham Road and West Markham Street
- 148 parking spaces (19:1,000)