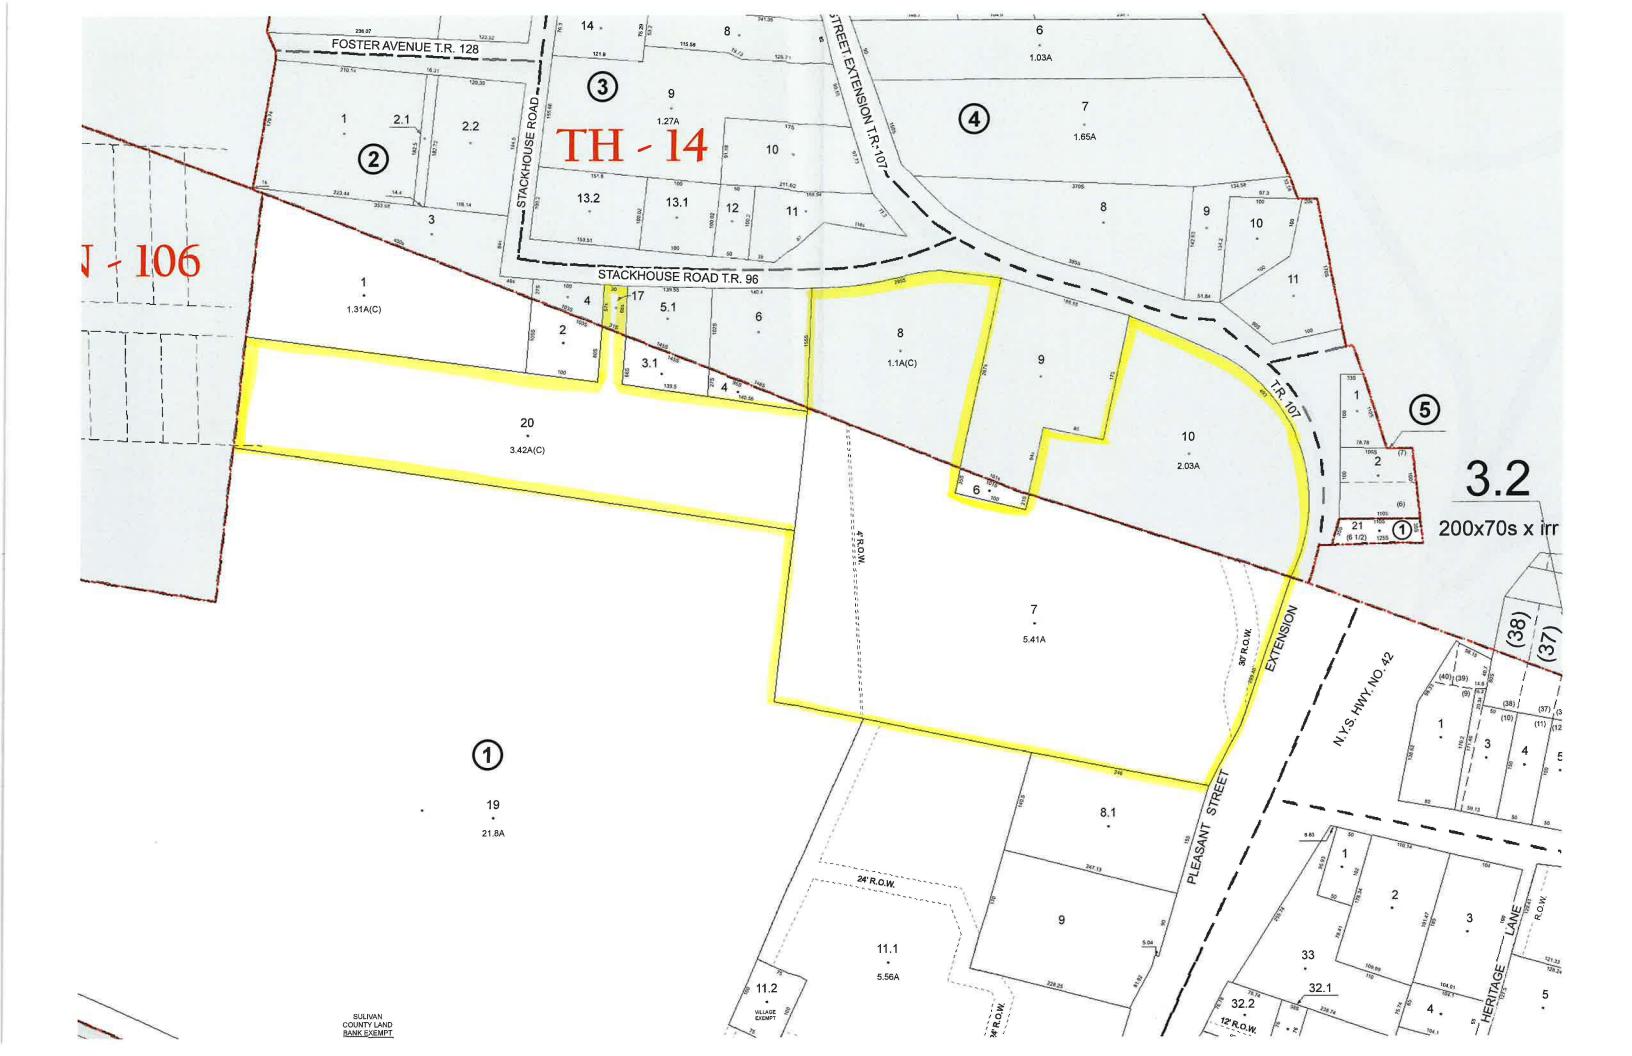

- 12 Acres located in the Village of Monticello & Town of **Thompson**
- Municipal Water & Sewer
- Located on Pleasant Street Extension, behind Beer World. (Note Beer World has a small easement over a corner of the property, see site plan.)

## **APPROVED FOR APARTMENTS**

5 Tax Parcels included:

Village of Monticello 107-1-7 & 20

Town of Thompson 14-2-8, 10, 17

(845) 744.2095

- $\diamond$  RJ Smith, RE Associate Broker RJ@randcommercial.com
- ♦ John Lavelle, RE Associate Broker John.lavelle@randcommercial.com
- ♦ Dennis Gillespie, RE Salesperson Dennis.gillespie@randcommercial.com