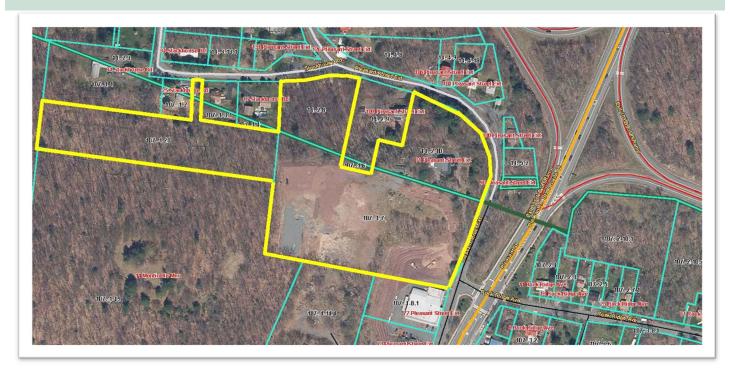

## "Compass Pointe & Little Compass"

Compass Pointe is an approved 63 unit apartment complex, to be built.

Building permit is in-hand.

3 buildings, 3 stories each.

54 2-bedrooms & 9 3-bedrooms

**Little Compass** is an existing 4 unit house plus a small cottage, all of which is currently rented & occupied.

- 12 Acres located in the Village of Monticello & Town of **Thompson**
- Municipal Water & Sewer
- Located on Pleasant Street Extension, behind Beer World. (Note Beer World has a small easement over a corner of the property, see site plan.)

## **APPROVED FOR APARTMENTS**

5 Tax Parcels included:

Village of Monticello 107-1-7 & 20

Town of Thompson 14-2-8, 10, 17

(845) 744.2095

- $\diamond$  RJ Smith, RE Associate Broker RJ@randcommercial.com
- ♦ John Lavelle, RE Associate Broker John.lavelle@randcommercial.com
- ♦ Dennis Gillespie, RE Salesperson Dennis.gillespie@randcommercial.com