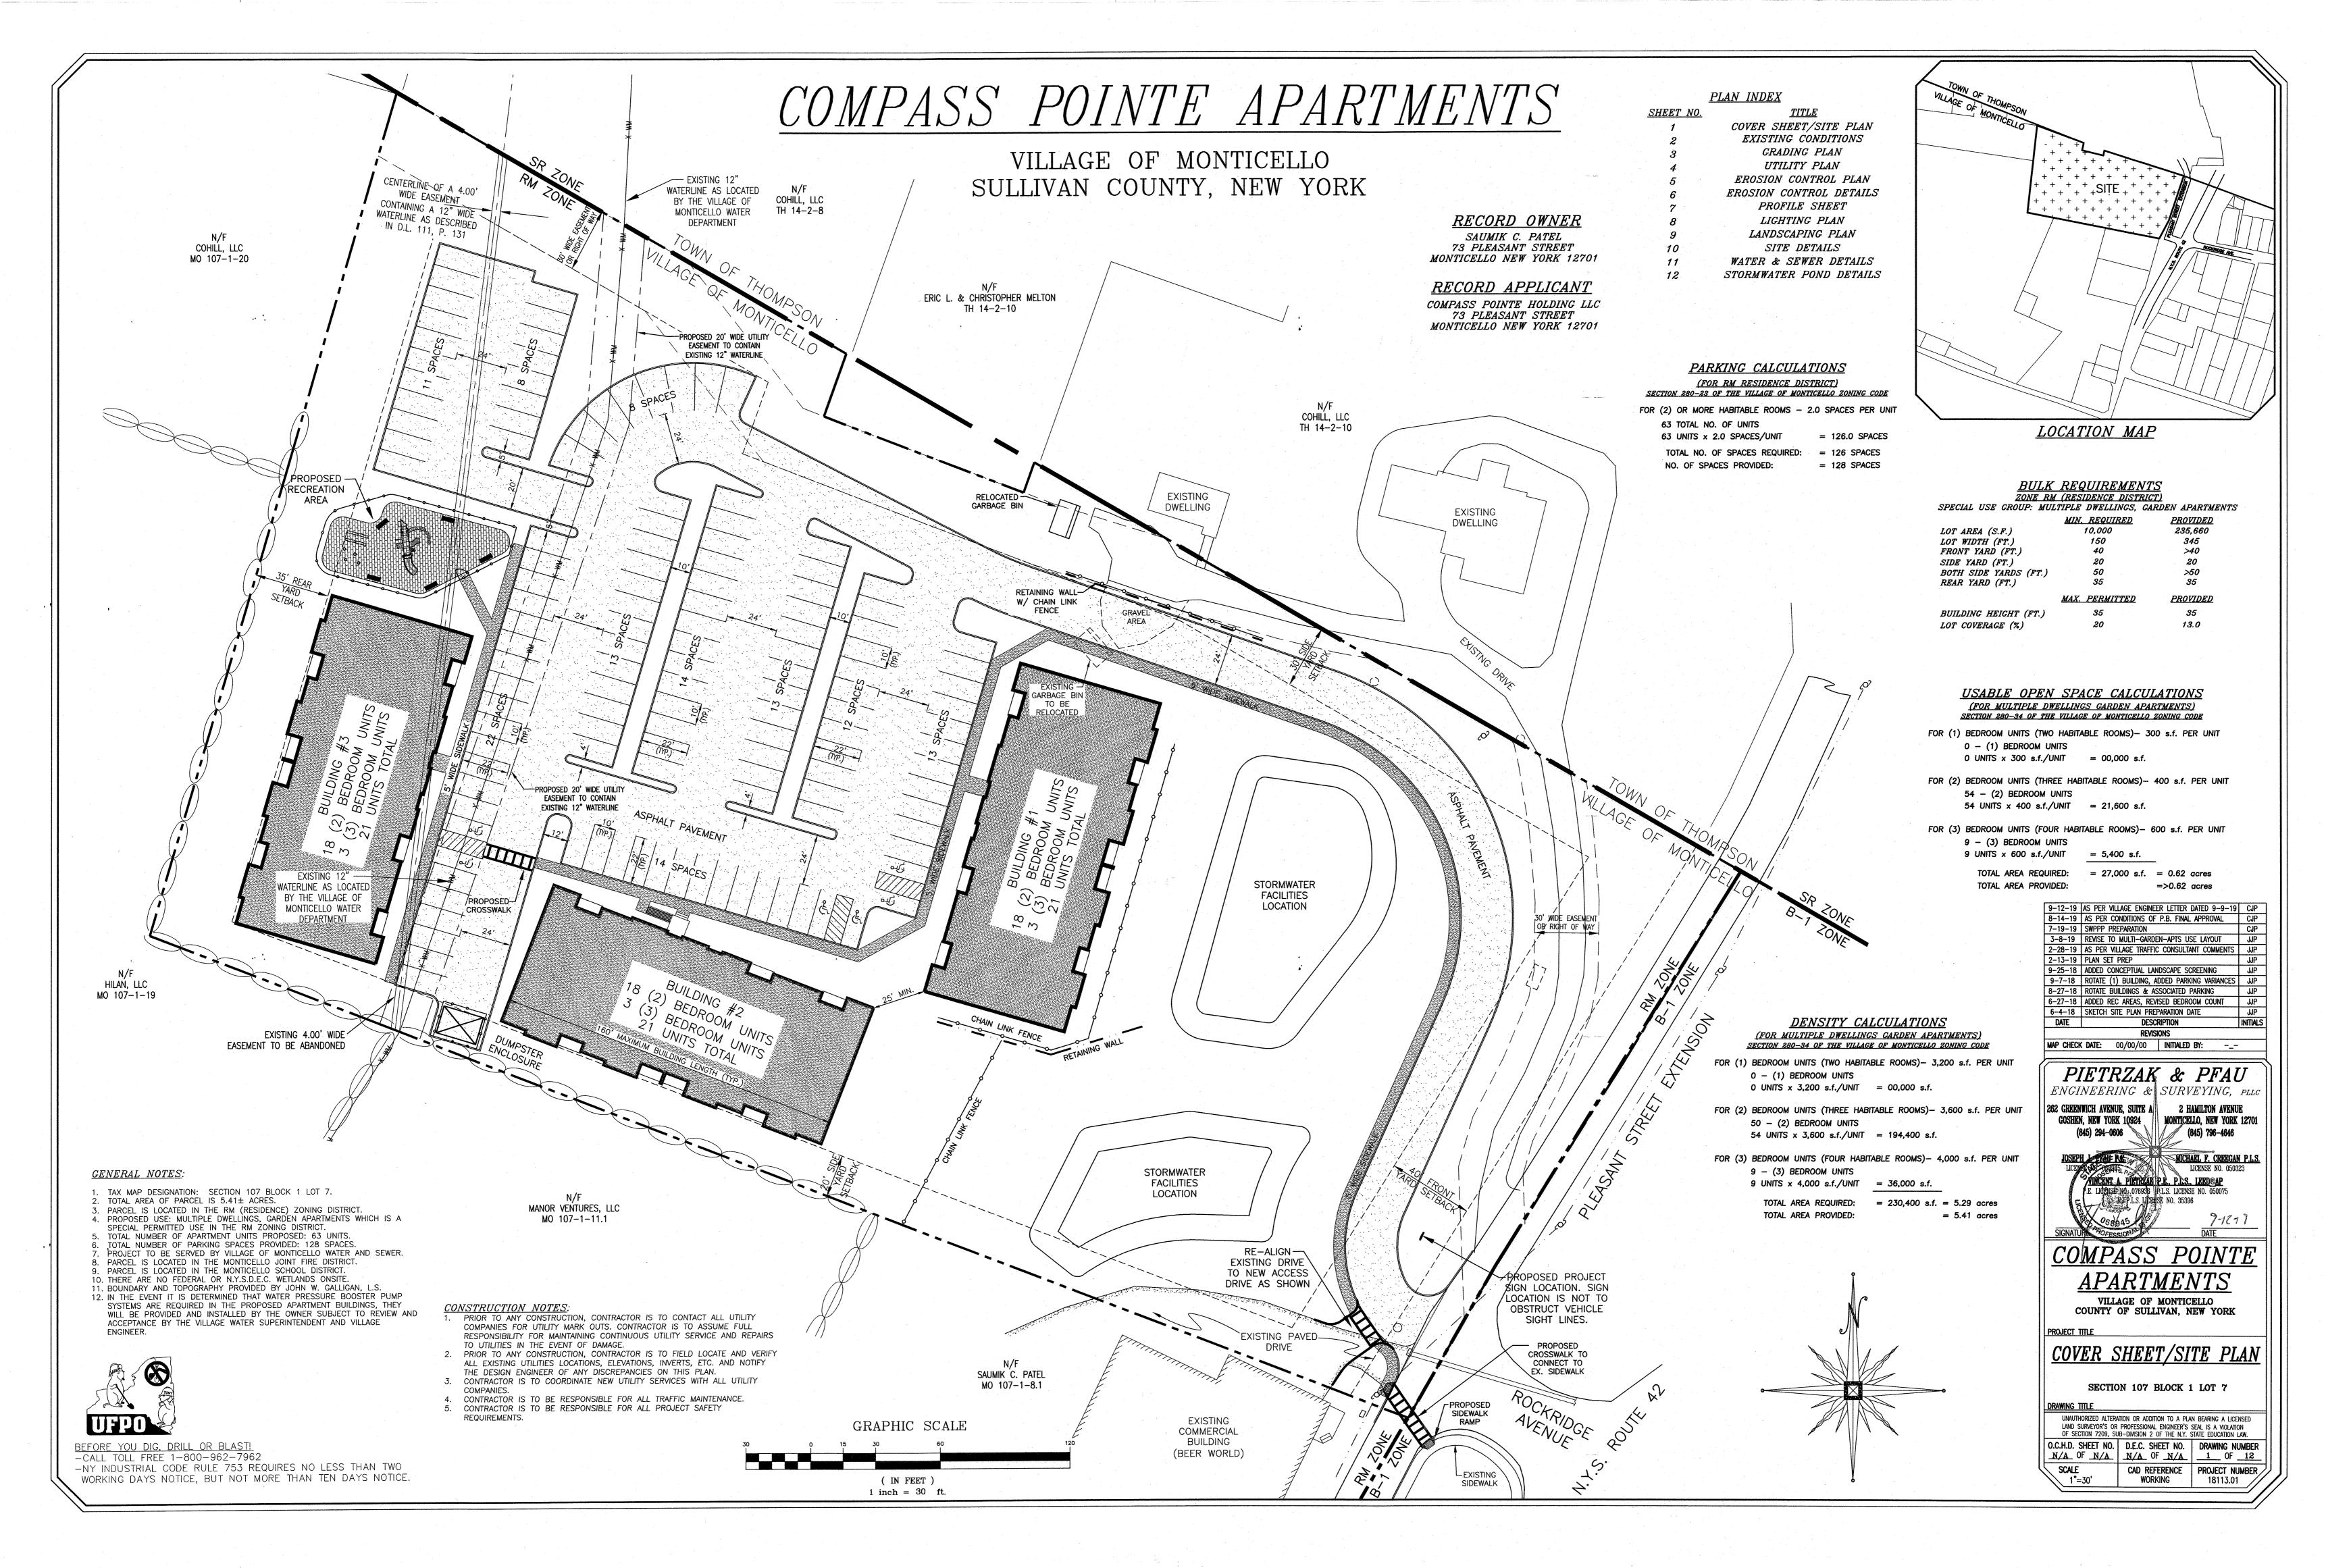

## "Compass Pointe & Little Compass"

Compass Pointe is an approved 63 unit apartment complex, to be built.

Building permit is in-hand.

3 buildings, 3 stories each.

54 2-bedrooms & 9 3-bedrooms

**Little Compass** is an existing 4 unit house plus a small cottage, all of which is currently rented & occupied.

- 12 Acres located in the Village of Monticello & Town of **Thompson**
- Municipal Water & Sewer
- Located on Pleasant Street Extension, behind Beer World. (Note Beer World has a small easement over a corner of the property, see site plan.)

## **APPROVED FOR APARTMENTS**

5 Tax Parcels included:

Village of Monticello 107-1-7 & 20

Town of Thompson 14-2-8, 10, 17

(845) 744.2095

- $\diamond$  RJ Smith, RE Associate Broker RJ@randcommercial.com
- ♦ John Lavelle, RE Associate Broker John.lavelle@randcommercial.com
- ♦ Dennis Gillespie, RE Salesperson Dennis.gillespie@randcommercial.com