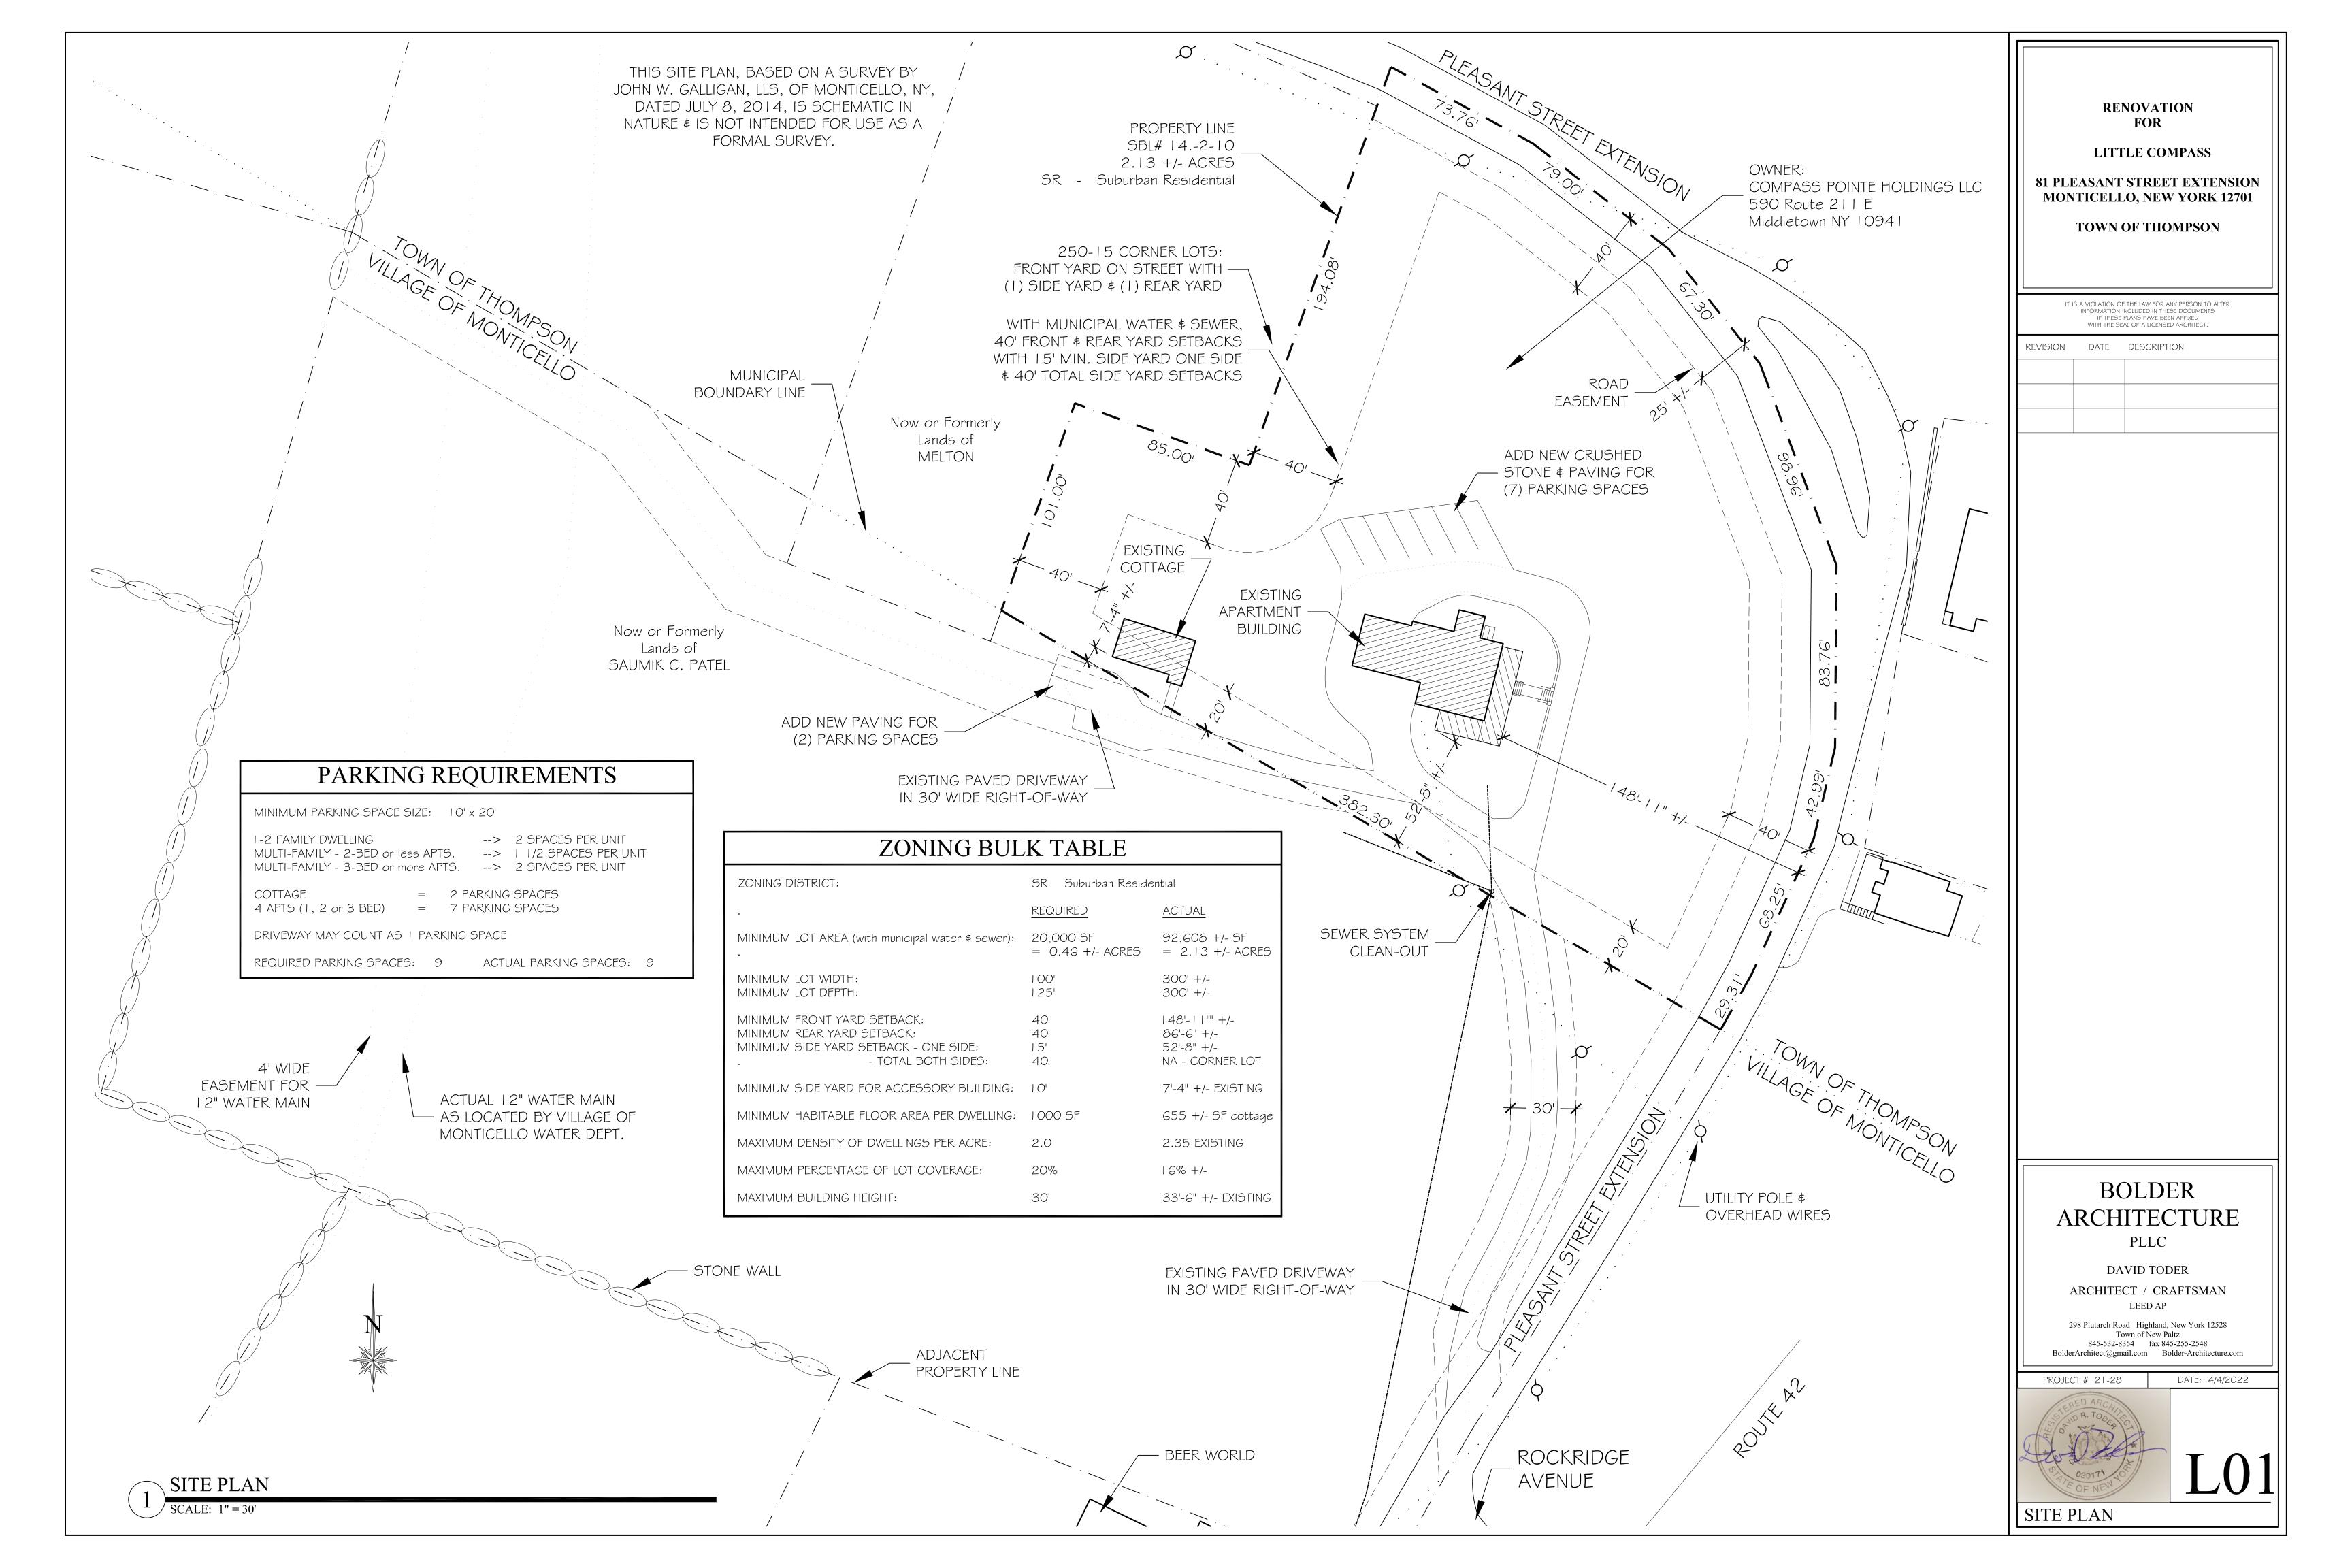

## "Compass Pointe & Little Compass"

Compass Pointe is an approved 63 unit apartment complex, to be built.

Building permit is in-hand.

3 buildings, 3 stories each.

54 2-bedrooms & 9 3-bedrooms

**Little Compass** is an existing 4 unit house plus a small cottage, all of which is currently rented & occupied.

- 12 Acres located in the Village of Monticello & Town of **Thompson**
- Municipal Water & Sewer
- Located on Pleasant Street Extension, behind Beer World. (Note Beer World has a small easement over a corner of the property, see site plan.)