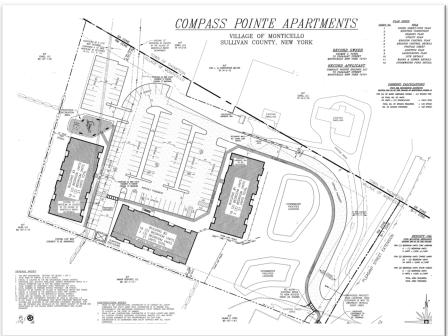

## "Compass Pointe & Little Compass"

Compass Pointe is an approved 63 unit apartment complex, to be built.

Building permit is in-hand.

3 buildings, 3 stories each.

54 2-bedrooms & 9 3-bedrooms

**Little Compass** is an existing 4 unit house plus a small cottage, all of which is currently rented & occupied.

- 12 Acres located in the Village of Monticello & Town of **Thompson**
- Municipal Water & Sewer
- Located on Pleasant Street Extension, behind Beer World. (Note Beer World has a small easement over a corner of the property, see site plan.)

## **APPROVED FOR APARTMENTS**

5 Tax Parcels included:

Village of Monticello 107-1-7 & 20

Town of Thompson 14-2-8, 10, 17

(845) 744.2095

- $\diamond$  RJ Smith, RE Associate Broker RJ@randcommercial.com
- ♦ John Lavelle, RE Associate Broker John.lavelle@randcommercial.com
- ♦ Dennis Gillespie, RE Salesperson Dennis.gillespie@randcommercial.com